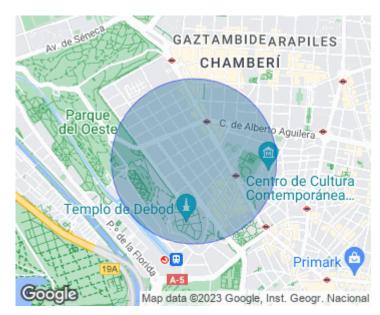

## Flat for sale in calle Quintana.

## **Features**

✓ Views ✓ Heating

✓ Furnished ✓ AACC

✓ Lift ✓ Concierge

Price

1,349,000 €

Surface Bedrooms Bathrooms 3

In a representative property of this neighbourhood in the Chamberí district, we find a third floor exterior flat with seven large windows overlooking the street.