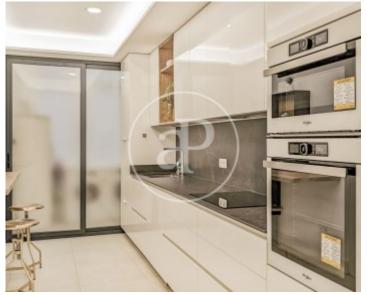

Brand new refurbished with magnificent qualities, the floor is distributed in a day area, consisting of an independent kitchen with covered clothesline, living-dining room and a complete bathroom that serves as a guest toilet, and a night area, consisting of three bedrooms, two of them with en-suite bathrooms. A professional interior design to create cosy atmospheres and turn this property into a perfect home or an investment with high profitability. Can you imagine living here?