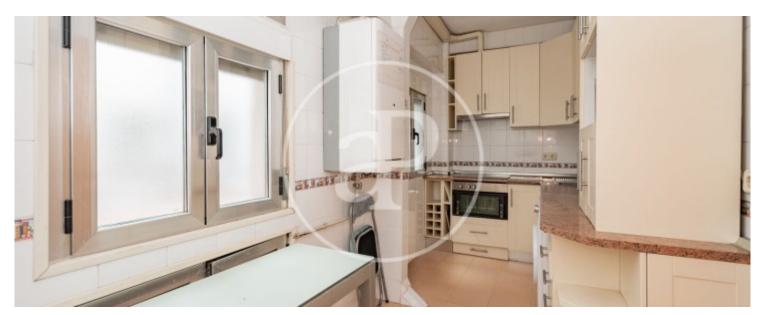

 $\begin{array}{ccc} \text{Surface} & \text{Bedrooms} & \text{Bathroom} \\ \textbf{98} \ m^2 & \textbf{2} & \textbf{1} \end{array}$ 

Located in Ilustración street, very close to Plaza de España and the emblematic Príncipe Pío station, in front of the Royal Palace and very close to Madrid Río, this beautiful flat, of 98 built meters, according to the land registry, is bathed by natural light from the huge west-facing terrace. It has two bedrooms, a very spacious bathroom, living room and large independent kitchen. The absence of load-bearing walls allows for a great redistribution from where you can get three bedrooms and two bathrooms without any problem. It has air conditioning, hot water and individual natural gas heating. It has porter service and lift. Community fees 77 €. Undoubtedly, the star of the house is the terrace that includes the living room and master bedroom, overlooking the