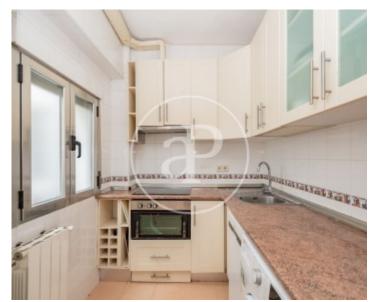

 $\begin{array}{ccc} \text{Surface} & \text{Bedrooms} & \text{Bathroom} \\ \textbf{98} \ m^2 & \textbf{2} & \textbf{1} \end{array}$ 

Located in Ilustración street, very close to Plaza de España and the emblematic Príncipe Pío station, in front of the Royal Palace and very close to Madrid Río, this beautiful flat, of 98 built meters, according to the land registry, is bathed by natural light from the huge west-facing terrace. It has two bedrooms, a very spacious bathroom, living room and large independent kitchen. The absence of load-bearing walls allows for a great redistribution from where you can get three bedrooms and two bathrooms without any problem. It has air conditioning, hot water and individual natural gas heating. It has porter service and lift. Community fees 77 €. Undoubtedly, the star of the house is the terrace that includes the living room and master bedroom, overlooking the