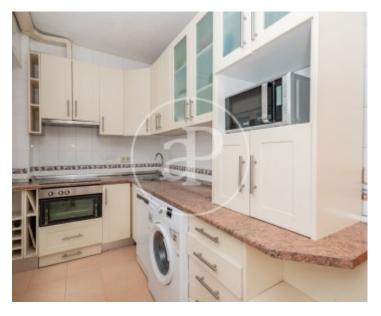

 $\begin{array}{ccc} \text{Surface} & \text{Bedrooms} & \text{Bathroom} \\ \textbf{98} \ m^2 & \textbf{2} & \textbf{1} \end{array}$ 

Located in Ilustración street, very close to Plaza de España and the emblematic Príncipe Pío station, in front of the Royal Palace and very close to Madrid Río, this beautiful flat, of 98 built meters, according to the land registry, is bathed by natural light from the huge west-facing terrace. It has two bedrooms, a very spacious bathroom, living room and large independent kitchen. The absence of load-bearing walls allows for a great redistribution from where you can get three bedrooms and two bathrooms without any problem. It has air conditioning, hot water and individual natural gas heating. It has porter service and lift. Community fees 77 €. Undoubtedly, the star of the house is the terrace that includes the living room and master bedroom, overlooking the