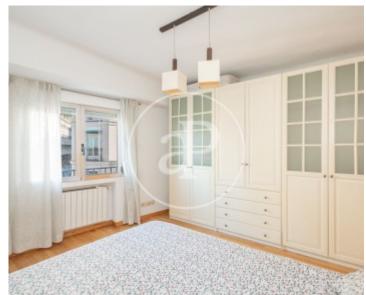

 $\begin{array}{ccc} \text{Surface} & \text{Bedrooms} & \text{Bathroom} \\ \textbf{98} \ m^2 & \textbf{2} & \textbf{1} \end{array}$ 

Located in Ilustración street, very close to Plaza de España and the emblematic Príncipe Pío station, in front of the Royal Palace and very close to Madrid Río, this beautiful flat, of 98 built meters, according to the land registry, is bathed by natural light from the huge west-facing terrace. It has two bedrooms, a very spacious bathroom, living room and large independent kitchen. The absence of load-bearing walls allows for a great redistribution from where you can get three bedrooms and two bathrooms without any problem. It has air conditioning, hot water and individual natural gas heating. It has porter service and lift. Community fees 77 €. Undoubtedly, the star of the house is the terrace that includes the living room and master bedroom, overlooking the