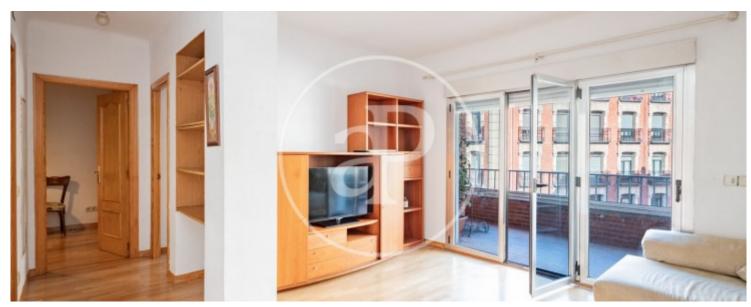

 $\begin{array}{ccc} \text{Surface} & \text{Bedrooms} & \text{Bathroom} \\ \textbf{98} \ m^2 & \textbf{2} & \textbf{1} \end{array}$ 

Located in Ilustración street, very close to Plaza de España and the emblematic Príncipe Pío station, in front of the Royal Palace and very close to Madrid Río, this beautiful flat, of 98 built meters, according to the land registry, is bathed by natural light from the huge west-facing terrace. It has two bedrooms, a very spacious bathroom, living room and large independent kitchen. The absence of load-bearing walls allows for a great redistribution from where you can get three bedrooms and two bathrooms without any problem. It has air conditioning, hot water and individual natural gas heating. It has porter service and lift. Community fees 77 €. Undoubtedly, the star of the house is the terrace that includes the living room and master bedroom, overlooking the