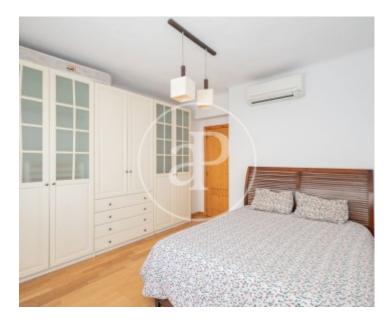

 $\begin{array}{ccc} \text{Surface} & \text{Bedrooms} & \text{Bathroom} \\ \textbf{98} \ m^2 & \textbf{2} & \textbf{1} \end{array}$ 

Located in Ilustración street, very close to Plaza de España and the emblematic Príncipe Pío station, in front of the Royal Palace and very close to Madrid Río, this beautiful flat, of 98 built meters, according to the land registry, is bathed by natural light from the huge west-facing terrace. It has two bedrooms, a very spacious bathroom, living room and large independent kitchen. The absence of load-bearing walls allows for a great redistribution from where you can get three bedrooms and two bathrooms without any problem. It has air conditioning, hot water and individual natural gas heating. It has porter service and lift. Community fees 77 €. Undoubtedly, the star of the house is the terrace that includes the living room and master bedroom, overlooking the