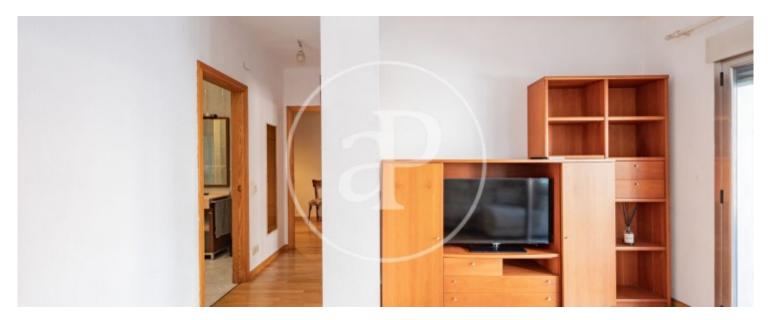

 $\begin{array}{ccc} \text{Surface} & \text{Bedrooms} & \text{Bathroom} \\ \textbf{98} \ m^2 & \textbf{2} & \textbf{1} \end{array}$ 

Located in Ilustración street, very close to Plaza de España and the emblematic Príncipe Pío station, in front of the Royal Palace and very close to Madrid Río, this beautiful flat, of 98 built meters, according to the land registry, is bathed by natural light from the huge west-facing terrace. It has two bedrooms, a very spacious bathroom, living room and large independent kitchen. The absence of load-bearing walls allows for a great redistribution from where you can get three bedrooms and two bathrooms without any problem. It has air conditioning, hot water and individual natural gas heating. It has porter service and lift. Community fees 77 €. Undoubtedly, the star of the house is the terrace that includes the living room and master bedroom, overlooking the