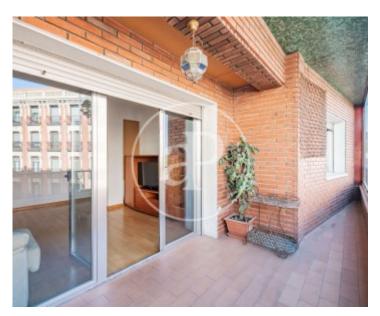

 $\begin{array}{ccc} \text{Surface} & \text{Bedrooms} & \text{Bathroom} \\ \textbf{98} \ m^2 & \textbf{2} & \textbf{1} \end{array}$ 

Located in Ilustración street, very close to Plaza de España and the emblematic Príncipe Pío station, in front of the Royal Palace and very close to Madrid Río, this beautiful flat, of 98 built meters, according to the land registry, is bathed by natural light from the huge west-facing terrace. It has two bedrooms, a very spacious bathroom, living room and large independent kitchen. The absence of load-bearing walls allows for a great redistribution from where you can get three bedrooms and two bathrooms without any problem. It has air conditioning, hot water and individual natural gas heating. It has porter service and lift. Community fees 77 €. Undoubtedly, the star of the house is the terrace that includes the living room and master bedroom, overlooking the

station and country house. Living, feeling, enjoying and interacting between the palace neighbourhoods and the Madrid Río park is a fantastic experience in many ways: cultural, gastronomic, social, security and wellbeing. It is also the ideal place to have a home, to share with loved ones and a good investment that offers a lot of security. Can you imagine living here?