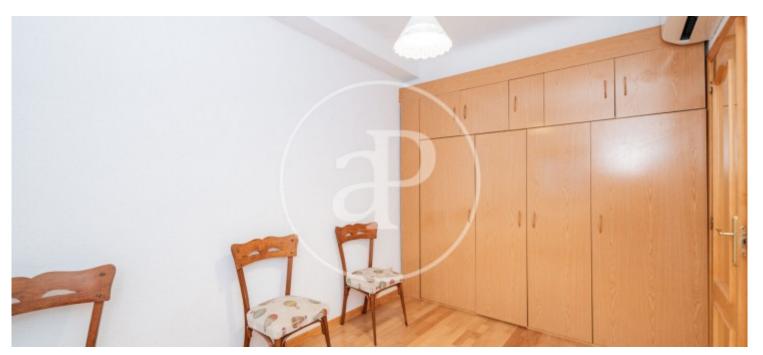

 $\begin{array}{ccc} \text{Surface} & \text{Bedrooms} & \text{Bathroom} \\ \textbf{98} \ m^2 & \textbf{2} & \textbf{1} \end{array}$ 

Located in Ilustración street, very close to Plaza de España and the emblematic Príncipe Pío station, in front of the Royal Palace and very close to Madrid Río, this beautiful flat, of 98 built meters, according to the land registry, is bathed by natural light from the huge west-facing terrace. It has two bedrooms, a very spacious bathroom, living room and large independent kitchen. The absence of load-bearing walls allows for a great redistribution from where you can get three bedrooms and two bathrooms without any problem. It has air conditioning, hot water and individual natural gas heating. It has porter service and lift. Community fees 77 €. Undoubtedly, the star of the house is the terrace that includes the living room and master bedroom, overlooking the