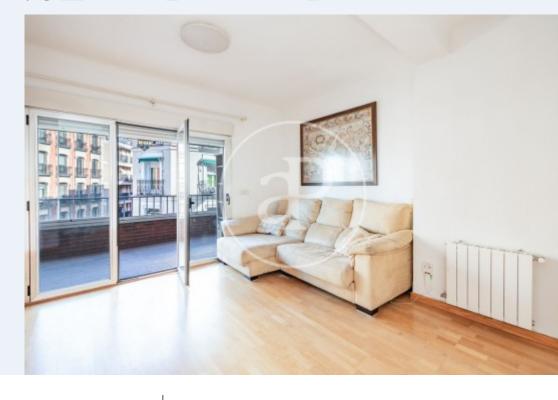

 $\begin{array}{ccc} \text{Surface} & \text{Bedrooms} & \text{Bathroom} \\ \textbf{98} \ m^2 & \textbf{2} & \textbf{1} \end{array}$ 

Located in Ilustración street, very close to Plaza de España and the emblematic Príncipe Pío station, in front of the Royal Palace and very close to Madrid Río, this beautiful flat, of 98 built meters, according to the land registry, is bathed by natural light from the huge west-facing terrace. It has two bedrooms, a very spacious bathroom, living room and large independent kitchen. The absence of load-bearing walls allows for a great redistribution from where you can get three bedrooms and two bathrooms without any problem. It has air conditioning, hot water and individual natural gas heating. It has porter service and lift. Community fees 77 €. Undoubtedly, the star of the house is the terrace that includes the living room and master bedroom, overlooking the

station and country house. Living, feeling, enjoying and interacting between the palace neighbourhoods and the Madrid Río park is a fantastic experience in many ways: cultural, gastronomic, social, security and wellbeing. It is also the ideal place to have a home, to share with loved ones and a good investment that offers a lot of security. Can you imagine living here?