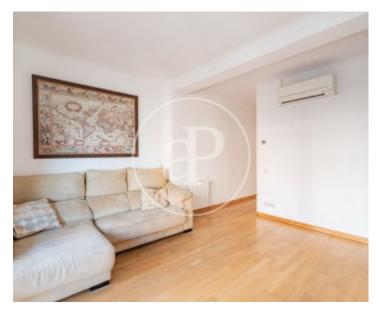

 $\begin{array}{ccc} \text{Surface} & \text{Bedrooms} & \text{Bathroom} \\ \textbf{98} \ m^2 & \textbf{2} & \textbf{1} \end{array}$ 

Located in Ilustración street, very close to Plaza de España and the emblematic Príncipe Pío station, in front of the Royal Palace and very close to Madrid Río, this beautiful flat, of 98 built meters, according to the land registry, is bathed by natural light from the huge west-facing terrace. It has two bedrooms, a very spacious bathroom, living room and large independent kitchen. The absence of load-bearing walls allows for a great redistribution from where you can get three bedrooms and two bathrooms without any problem. It has air conditioning, hot water and individual natural gas heating. It has porter service and lift. Community fees 77 €. Undoubtedly, the star of the house is the terrace that includes the living room and master bedroom, overlooking the