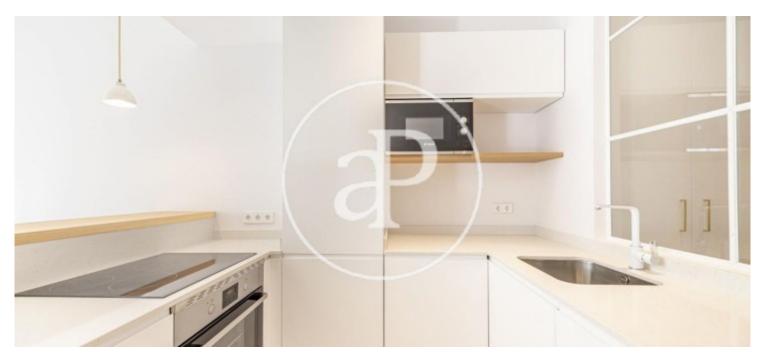

## This brand new 80sqm two-bedroom flat is located in the Barrio de Arapiles, district of Chamberí.

Entering the house we find an entrance hall and a corridor that gives us access to the 2nd bedroom and the 2nd bathroom complete with shower tray and window to the interior patio. Through the corridor, very well used with a design shelf and a lot of storage, we reach the rest of the house; master bedroom with complete bathroom with and built-in wardrobes. In the common area you will find the living room, dining room and kitchen with a bar; from this room you will have access to the balcony where you will find a table with chairs and enjoy views of the Spain