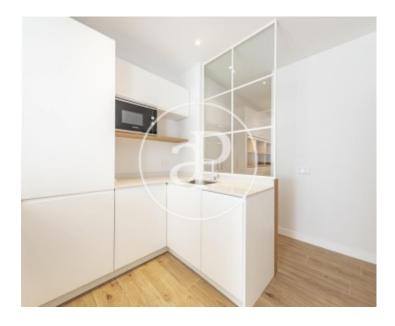

## This brand new 80sqm two-bedroom flat is located in the Barrio de Arapiles, district of Chamberí.

Entering the house we find an entrance hall and a corridor that gives us access to the 2nd bedroom and the 2nd bathroom complete with shower tray and window to the interior patio. Through the corridor, very well used with a design shelf and a lot of storage, we reach the rest of the house; master bedroom with complete bathroom with and built-in wardrobes. In the common area you will find the living room, dining room and kitchen with a bar; from this room you will have access to the balcony where you will find a table with chairs and enjoy views of the Spain