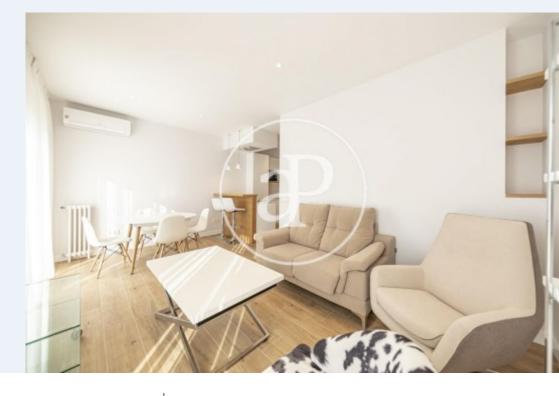

## This brand new 80sqm two-bedroom flat is located in the Barrio de Arapiles, district of Chamberí.

Entering the house we find an entrance hall and a corridor that gives us access to the 2nd bedroom and the 2nd bathroom complete with shower tray and window to the interior patio. Through the corridor, very well used with a design shelf and a lot of storage, we reach the rest of the house; master bedroom with complete bathroom with and built-in wardrobes. In the common area you will find the living room, dining room and kitchen with a bar; from this room you will have access to the balcony where you will find a table with chairs and enjoy views of the Spain

Building and the Tower of Madrid. The flat has central heating and split air conditioning in all rooms. The flat is located in Vallehermoso street, very close to Cea Bermúdez, very well connected by bus and underground, the nearest being Canal station.