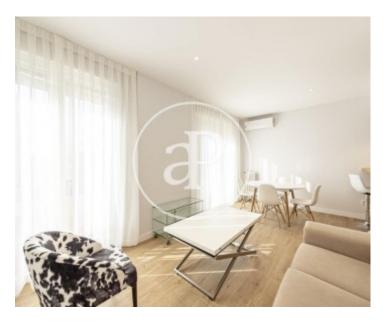

## This brand new 80sqm two-bedroom flat is located in the Barrio de Arapiles, district of Chamberí.

Entering the house we find an entrance hall and a corridor that gives us access to the 2nd bedroom and the 2nd bathroom complete with shower tray and window to the interior patio. Through the corridor, very well used with a design shelf and a lot of storage, we reach the rest of the house; master bedroom with complete bathroom with and built-in wardrobes. In the common area you will find the living room, dining room and kitchen with a bar; from this room you will have access to the balcony where you will find a table with chairs and enjoy views of the Spain

Building and the Tower of Madrid. The flat has central heating and split air conditioning in all rooms. The flat is located in Vallehermoso street, very close to Cea Bermúdez, very well connected by bus and underground, the nearest being Canal station.