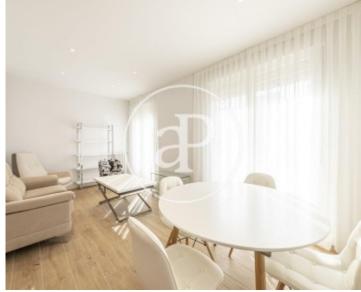

## This brand new 80sqm two-bedroom flat is located in the Barrio de Arapiles, district of Chamberí.

Entering the house we find an entrance hall and a corridor that gives us access to the 2nd bedroom and the 2nd bathroom complete with shower tray and window to the interior patio. Through the corridor, very well used with a design shelf and a lot of storage, we reach the rest of the house; master bedroom with complete bathroom with and built-in wardrobes. In the common area you will find the living room, dining room and kitchen with a bar; from this room you will have access to the balcony where you will find a table with chairs and enjoy views of the Spain

Building and the Tower of Madrid. The flat has central heating and split air conditioning in all rooms. The flat is located in Vallehermoso street, very close to Cea Bermúdez, very well connected by bus and underground, the nearest being Canal station.