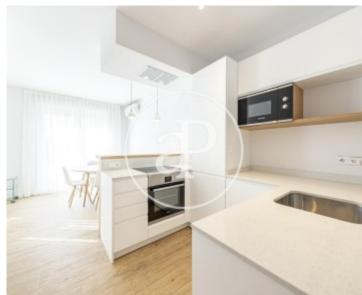

## This brand new 80sqm two-bedroom flat is located in the Barrio de Arapiles, district of Chamberí.

Entering the house we find an entrance hall and a corridor that gives us access to the 2nd bedroom and the 2nd bathroom complete with shower tray and window to the interior patio. Through the corridor, very well used with a design shelf and a lot of storage, we reach the rest of the house; master bedroom with complete bathroom with and built-in wardrobes. In the common area you will find the living room, dining room and kitchen with a bar; from this room you will have access to the balcony where you will find a table with chairs and enjoy views of the Spain