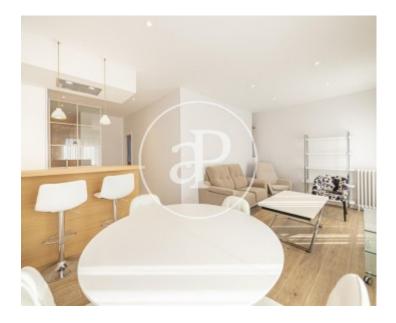

## This brand new 80sqm two-bedroom flat is located in the Barrio de Arapiles, district of Chamberí.

Entering the house we find an entrance hall and a corridor that gives us access to the 2nd bedroom and the 2nd bathroom complete with shower tray and window to the interior patio. Through the corridor, very well used with a design shelf and a lot of storage, we reach the rest of the house; master bedroom with complete bathroom with and built-in wardrobes. In the common area you will find the living room, dining room and kitchen with a bar; from this room you will have access to the balcony where you will find a table with chairs and enjoy views of the Spain

Building and the Tower of Madrid. The flat has central heating and split air conditioning in all rooms. The flat is located in Vallehermoso street, very close to Cea Bermúdez, very well connected by bus and underground, the nearest being Canal station.