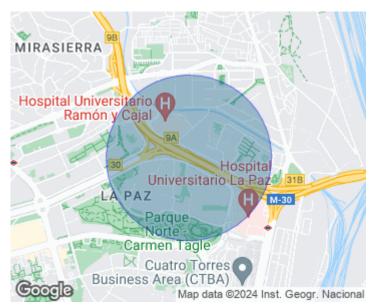

Exclusive flat of 148sqm located in a quiet urbanization near the Ramón y Cajal hospital, with an excellent connection to the M-30, M-40 and M-11.

The apartment is laid out in a day area with living room with large terrace and bright kitchen with laundry area. The rest area consists of three bedrooms and two bathrooms. The apartment is fully equipped, with fitted wardrobes, air conditioning and parking space on the farm. The magnificent urbanization has a garden area, pool and concierge 24 hours.