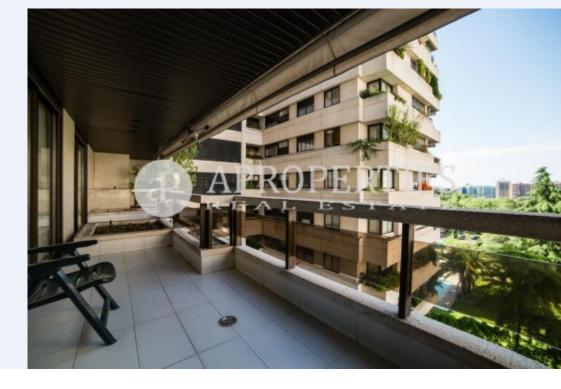

Exclusive flat of 148sqm located in a quiet urbanization near the Ramón y Cajal hospital, with an excellent connection to the M-30, M-40 and M-11.

The apartment is laid out in a day area with living room with large terrace and bright kitchen with laundry area. The rest area consists of three bedrooms and two bathrooms. The apartment is fully equipped, with fitted wardrobes, air conditioning and parking space on the farm. The magnificent urbanization has a garden area, pool and concierge 24 hours.