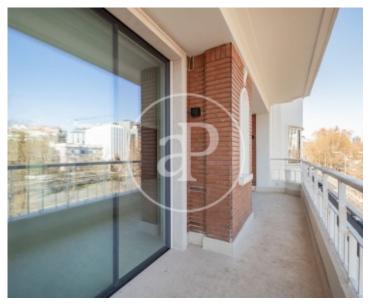

terrace of about 12 m², a living room with fireplace and an office, all of them exterior. The dining room can seat up to 12 people and has a built-in office with wine cellar, sink, fridge, freezer and cocktail area. The kitchen with separate entrance is fully fitted with top of the range appliances, breakfast bar, island with space for 4 diners, dining area with access to a private terrace, separate laundry room with covered drying area and pantry. It also has a personalised home automation system that is easy to use. Can you imagine living here?