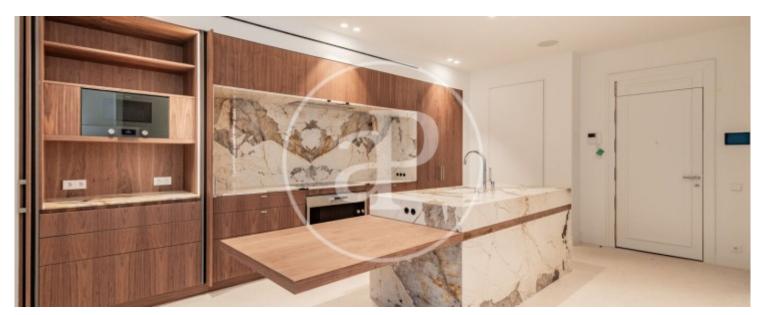

terrace of about 12 m², a living room with fireplace and an office, all of them exterior. The dining room can seat up to 12 people and has a built-in office with wine cellar, sink, fridge, freezer and cocktail area. The kitchen with separate entrance is fully fitted with top of the range appliances, breakfast bar, island with space for 4 diners, dining area with access to a private terrace, separate laundry room with covered drying area and pantry. It also has a personalised home automation system that is easy to use. Can you imagine living here?