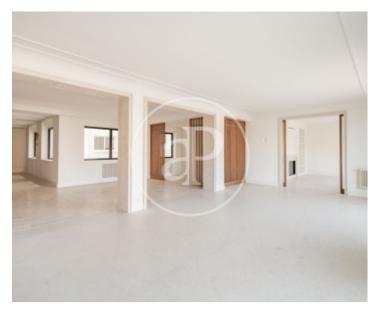

Magnificent multi-family dwelling with 672 m² constructed area, of which 478 m² are living space on a 3rd floor on the Paseo de la Castellana in Madrid, in the Almagro area, between Emilio Castelar and Gregorio Marañón. Stately property with only one neighbour per floor which provides privacy, it has a doorman in the same building and incorporates a large garage space and two storage rooms. Its large entrance hall has adapted access, lift cage and marble staircase. The property has four bedrooms and four en-suite bathrooms plus a guest toilet. The magnificent 58 m² master suite includes a large dressing room. In addition, there is a fifth bedroom with en-suite bathroom. There is a spacious entrance hall connected to a large living room with access to the

terrace of about 12 m², a living room with fireplace and an office, all of them exterior. The dining room can seat up to 12 people and has a built-in office with wine cellar, sink, fridge, freezer and cocktail area. The kitchen with separate entrance is fully fitted with top of the range appliances, breakfast bar, island with space for 4 diners, dining area with access to a private terrace, separate laundry room with covered drying area and pantry. It also has a personalised home automation system that is easy to use. Can you imagine living here?