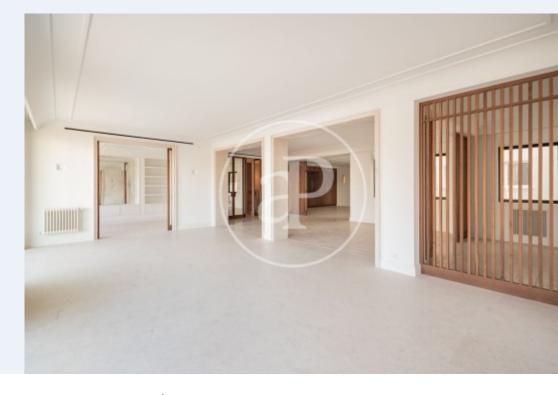

Magnificent multi-family dwelling with 672 m² constructed area, of which 478 m² are living space on a 3rd floor on the Paseo de la Castellana in Madrid, in the Almagro area, between Emilio Castelar and Gregorio Marañón. Stately property with only one neighbour per floor which provides privacy, it has a doorman in the same building and incorporates a large garage space and two storage rooms. Its large entrance hall has adapted access, lift cage and marble staircase. The property has four bedrooms and four en-suite bathrooms plus a guest toilet. The magnificent 58 m² master suite includes a large dressing room. In addition, there is a fifth bedroom with en-suite bathroom. There is a spacious entrance hall connected to a large living room with access to the

terrace of about 12 m², a living room with fireplace and an office, all of them exterior. The dining room can seat up to 12 people and has a built-in office with wine cellar, sink, fridge, freezer and cocktail area. The kitchen with separate entrance is fully fitted with top of the range appliances, breakfast bar, island with space for 4 diners, dining area with access to a private terrace, separate laundry room with covered drying area and pantry. It also has a personalised home automation system that is easy to use. Can you imagine living here?