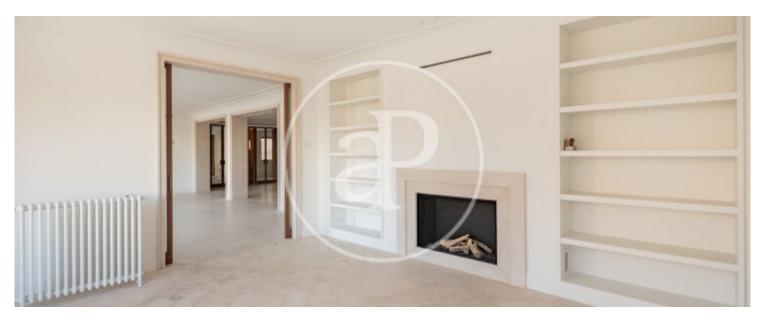

terrace of about 12 m², a living room with fireplace and an office, all of them exterior. The dining room can seat up to 12 people and has a built-in office with wine cellar, sink, fridge, freezer and cocktail area. The kitchen with separate entrance is fully fitted with top of the range appliances, breakfast bar, island with space for 4 diners, dining area with access to a private terrace, separate laundry room with covered drying area and pantry. It also has a personalised home automation system that is easy to use. Can you imagine living here?