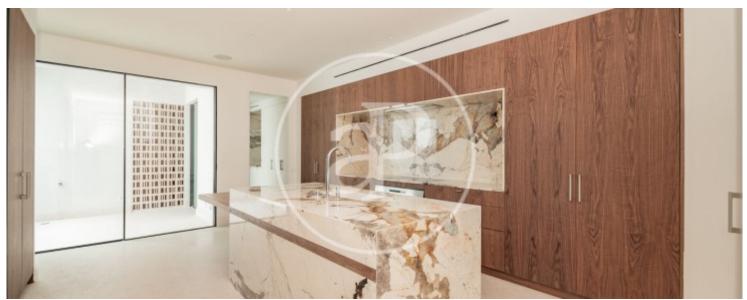

terrace of about 12 m², a living room with fireplace and an office, all of them exterior. The dining room can seat up to 12 people and has a built-in office with wine cellar, sink, fridge, freezer and cocktail area. The kitchen with separate entrance is fully fitted with top of the range appliances, breakfast bar, island with space for 4 diners, dining area with access to a private terrace, separate laundry room with covered drying area and pantry. It also has a personalised home automation system that is easy to use. Can you imagine living here?