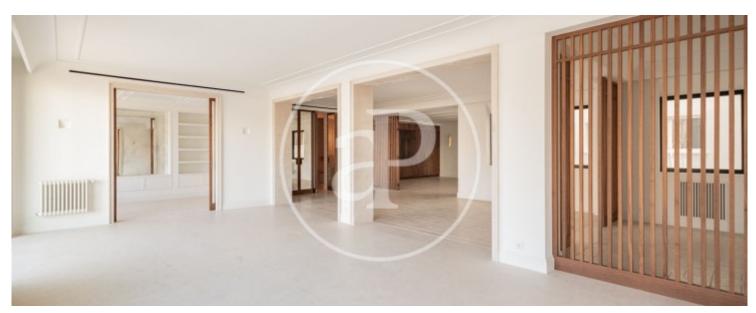

Magnificent multi-family dwelling with 672 m² constructed area, of which 478 m² are living space on a 3rd floor on the Paseo de la Castellana in Madrid, in the Almagro area, between Emilio Castelar and Gregorio Marañón. Stately property with only one neighbour per floor which provides privacy, it has a doorman in the same building and incorporates a large garage space and two storage rooms. Its large entrance hall has adapted access, lift cage and marble staircase. The property has four bedrooms and four en-suite bathrooms plus a guest toilet. The magnificent 58 m² master suite includes a large dressing room. In addition, there is a fifth bedroom with en-suite bathroom. There is a spacious entrance hall connected to a large living room with access to the

terrace of about 12 m², a living room with fireplace and an office, all of them exterior. The dining room can seat up to 12 people and has a built-in office with wine cellar, sink, fridge, freezer and cocktail area. The kitchen with separate entrance is fully fitted with top of the range appliances, breakfast bar, island with space for 4 diners, dining area with access to a private terrace, separate laundry room with covered drying area and pantry. It also has a personalised home automation system that is easy to use. Can you imagine living here?