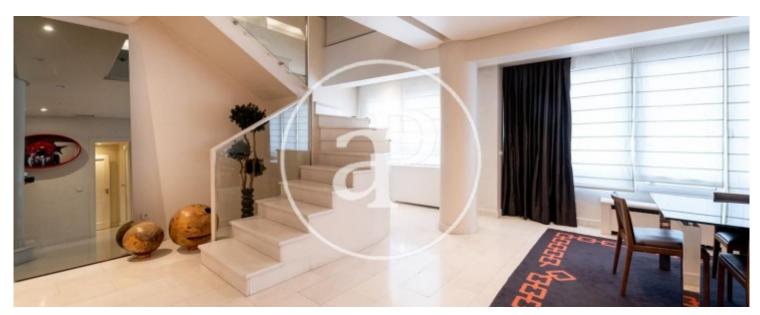

## VERY BRIGHT DUPLEX WITH STORAGE ROOM AND POSSIBILITY OF PARKING SPACE IN ESTATE IN ALMAGRO.

Flat located in one of the best areas of Almagro, in estate of 1978. It has an area of 243 m² distributed on two floors of 112 m² and 111 m² respectively. On the lower floor you have access to the dining room, bedroom with bathroom en suite, guest toilet, kitchen with office and a maid's room with bathroom. On the upper floor there is a comfortable living room and the master suite with two dressing rooms and bathroom. Marble floors in the lower part and wood floors in the upper part. Lacquered walls. The property has gas central heating and hot water and AACC by