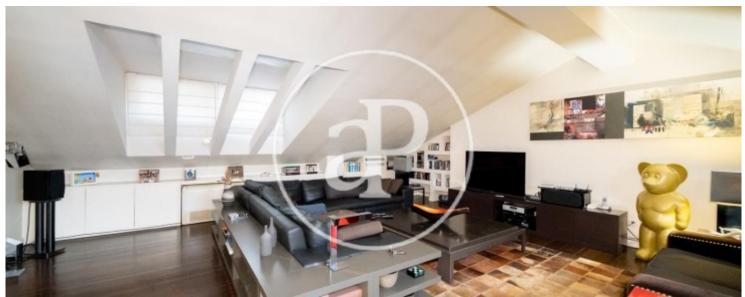

## VERY BRIGHT DUPLEX WITH STORAGE ROOM AND POSSIBILITY OF PARKING SPACE IN ESTATE IN ALMAGRO.

Flat located in one of the best areas of Almagro, in estate of 1978. It has an area of 243 m² distributed on two floors of 112 m² and 111 m² respectively. On the lower floor you have access to the dining room, bedroom with bathroom en suite, guest toilet, kitchen with office and a maid's room with bathroom. On the upper floor there is a comfortable living room and the master suite with two dressing rooms and bathroom. Marble floors in the lower part and wood floors in the upper part. Lacquered walls. The property has gas central heating and hot water and AACC by