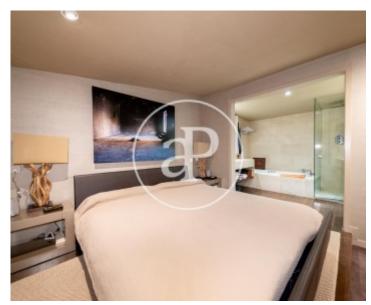

## VERY BRIGHT DUPLEX WITH STORAGE ROOM AND POSSIBILITY OF PARKING SPACE IN ESTATE IN ALMAGRO.

Flat located in one of the best areas of Almagro, in estate of 1978. It has an area of 243 m² distributed on two floors of 112 m² and 111 m² respectively. On the lower floor you have access to the dining room, bedroom with bathroom en suite, guest toilet, kitchen with office and a maid's room with bathroom. On the upper floor there is a comfortable living room and the master suite with two dressing rooms and bathroom. Marble floors in the lower part and wood floors in the upper part. Lacquered walls. The property has gas central heating and hot water and AACC by