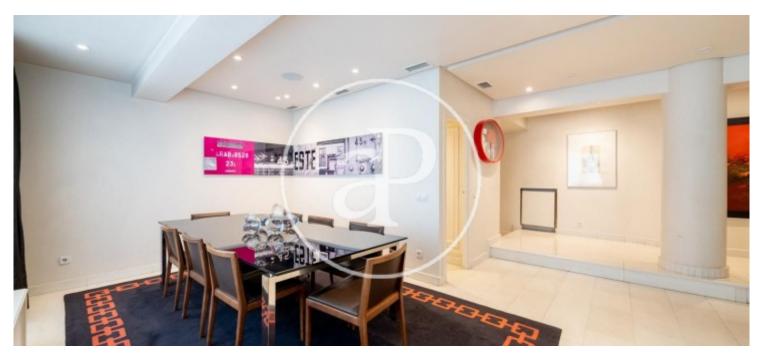

## VERY BRIGHT DUPLEX WITH STORAGE ROOM AND POSSIBILITY OF PARKING SPACE IN ESTATE IN ALMAGRO.

Flat located in one of the best areas of Almagro, in estate of 1978. It has an area of 243 m² distributed on two floors of 112 m² and 111 m² respectively. On the lower floor you have access to the dining room, bedroom with bathroom en suite, guest toilet, kitchen with office and a maid's room with bathroom. On the upper floor there is a comfortable living room and the master suite with two dressing rooms and bathroom. Marble floors in the lower part and wood floors in the upper part. Lacquered walls. The property has gas central heating and hot water and AACC by