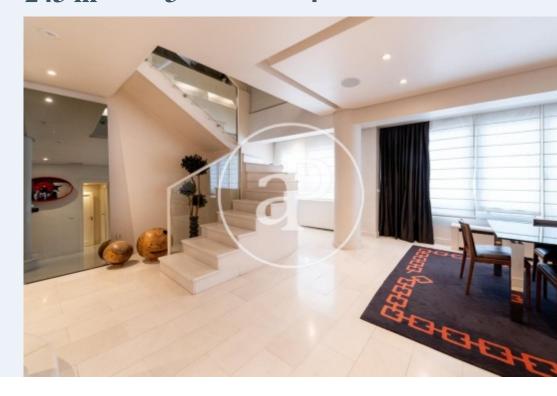

## VERY BRIGHT DUPLEX WITH STORAGE ROOM AND POSSIBILITY OF PARKING SPACE IN ESTATE IN ALMAGRO.

Flat located in one of the best areas of Almagro, in estate of 1978. It has an area of 243 m² distributed on two floors of 112 m² and 111 m² respectively. On the lower floor you have access to the dining room, bedroom with bathroom en suite, guest toilet, kitchen with office and a maid's room with bathroom. On the upper floor there is a comfortable living room and the master suite with two dressing rooms and bathroom. Marble floors in the lower part and wood floors in the upper part. Lacquered walls. The property has gas central heating and hot water and AACC by