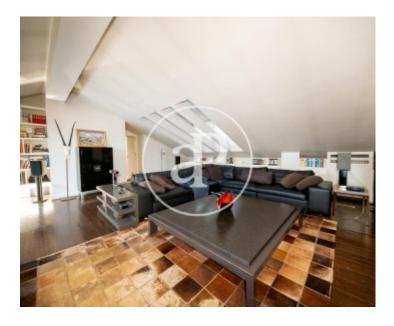

## VERY BRIGHT DUPLEX WITH STORAGE ROOM AND POSSIBILITY OF PARKING SPACE IN ESTATE IN ALMAGRO.

Flat located in one of the best areas of Almagro, in estate of 1978. It has an area of 243 m² distributed on two floors of 112 m² and 111 m² respectively. On the lower floor you have access to the dining room, bedroom with bathroom en suite, guest toilet, kitchen with office and a maid's room with bathroom. On the upper floor there is a comfortable living room and the master suite with two dressing rooms and bathroom. Marble floors in the lower part and wood floors in the upper part. Lacquered walls. The property has gas central heating and hot water and AACC by