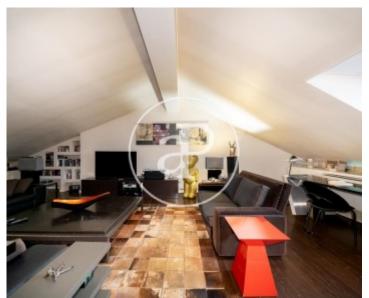

## VERY BRIGHT DUPLEX WITH STORAGE ROOM AND POSSIBILITY OF PARKING SPACE IN ESTATE IN ALMAGRO.

Flat located in one of the best areas of Almagro, in estate of 1978. It has an area of 243 m² distributed on two floors of 112 m² and 111 m² respectively. On the lower floor you have access to the dining room, bedroom with bathroom en suite, guest toilet, kitchen with office and a maid's room with bathroom. On the upper floor there is a comfortable living room and the master suite with two dressing rooms and bathroom. Marble floors in the lower part and wood floors in the upper part. Lacquered walls. The property has gas central heating and hot water and AACC by