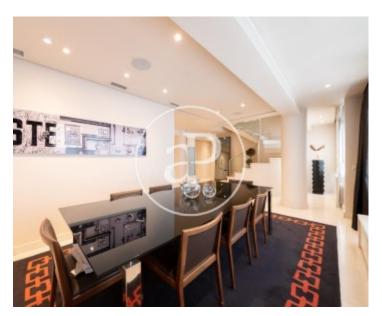

## VERY BRIGHT DUPLEX WITH STORAGE ROOM AND POSSIBILITY OF PARKING SPACE IN ESTATE IN ALMAGRO.

Flat located in one of the best areas of Almagro, in estate of 1978. It has an area of 243 m² distributed on two floors of 112 m² and 111 m² respectively. On the lower floor you have access to the dining room, bedroom with bathroom en suite, guest toilet, kitchen with office and a maid's room with bathroom. On the upper floor there is a comfortable living room and the master suite with two dressing rooms and bathroom. Marble floors in the lower part and wood floors in the upper part. Lacquered walls. The property has gas central heating and hot water and AACC by