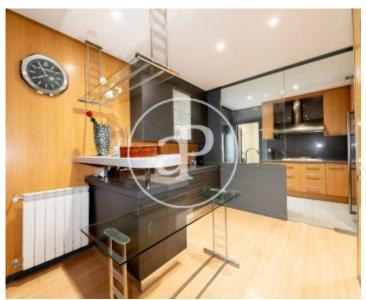

## VERY BRIGHT DUPLEX WITH STORAGE ROOM AND POSSIBILITY OF PARKING SPACE IN ESTATE IN ALMAGRO.

Flat located in one of the best areas of Almagro, in estate of 1978. It has an area of 243 m² distributed on two floors of 112 m² and 111 m² respectively. On the lower floor you have access to the dining room, bedroom with bathroom en suite, guest toilet, kitchen with office and a maid's room with bathroom. On the upper floor there is a comfortable living room and the master suite with two dressing rooms and bathroom. Marble floors in the lower part and wood floors in the upper part. Lacquered walls. The property has gas central heating and hot water and AACC by