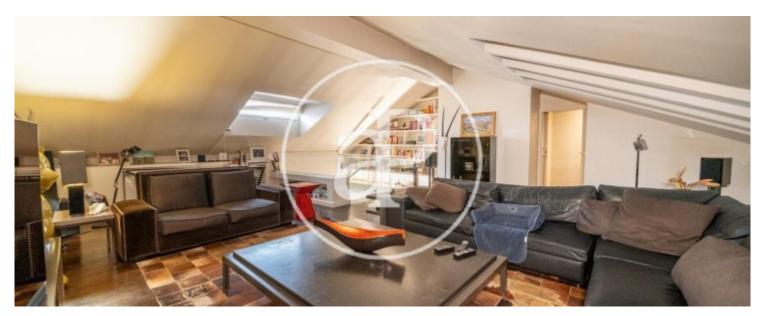

## VERY BRIGHT DUPLEX WITH STORAGE ROOM AND POSSIBILITY OF PARKING SPACE IN ESTATE IN ALMAGRO.

Flat located in one of the best areas of Almagro, in estate of 1978. It has an area of 243 m² distributed on two floors of 112 m² and 111 m² respectively. On the lower floor you have access to the dining room, bedroom with bathroom en suite, guest toilet, kitchen with office and a maid's room with bathroom. On the upper floor there is a comfortable living room and the master suite with two dressing rooms and bathroom. Marble floors in the lower part and wood floors in the upper part. Lacquered walls. The property has gas central heating and hot water and AACC by