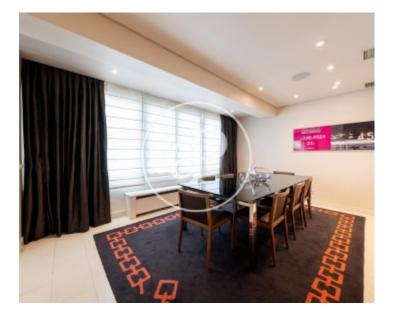

## VERY BRIGHT DUPLEX WITH STORAGE ROOM AND POSSIBILITY OF PARKING SPACE IN ESTATE IN ALMAGRO.

Flat located in one of the best areas of Almagro, in estate of 1978. It has an area of 243 m² distributed on two floors of 112 m² and 111 m² respectively. On the lower floor you have access to the dining room, bedroom with bathroom en suite, guest toilet, kitchen with office and a maid's room with bathroom. On the upper floor there is a comfortable living room and the master suite with two dressing rooms and bathroom. Marble floors in the lower part and wood floors in the upper part. Lacquered walls. The property has gas central heating and hot water and AACC by