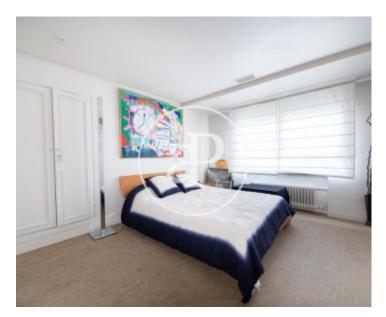

## VERY BRIGHT DUPLEX WITH STORAGE ROOM AND POSSIBILITY OF PARKING SPACE IN ESTATE IN ALMAGRO.

Flat located in one of the best areas of Almagro, in estate of 1978. It has an area of 243 m² distributed on two floors of 112 m² and 111 m² respectively. On the lower floor you have access to the dining room, bedroom with bathroom en suite, guest toilet, kitchen with office and a maid's room with bathroom. On the upper floor there is a comfortable living room and the master suite with two dressing rooms and bathroom. Marble floors in the lower part and wood floors in the upper part. Lacquered walls. The property has gas central heating and hot water and AACC by