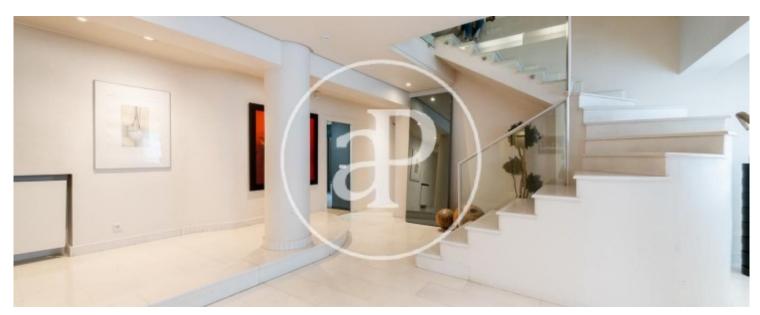

## VERY BRIGHT DUPLEX WITH STORAGE ROOM AND POSSIBILITY OF PARKING SPACE IN ESTATE IN ALMAGRO.

Flat located in one of the best areas of Almagro, in estate of 1978. It has an area of 243 m² distributed on two floors of 112 m² and 111 m² respectively. On the lower floor you have access to the dining room, bedroom with bathroom en suite, guest toilet, kitchen with office and a maid's room with bathroom. On the upper floor there is a comfortable living room and the master suite with two dressing rooms and bathroom. Marble floors in the lower part and wood floors in the upper part. Lacquered walls. The property has gas central heating and hot water and AACC by