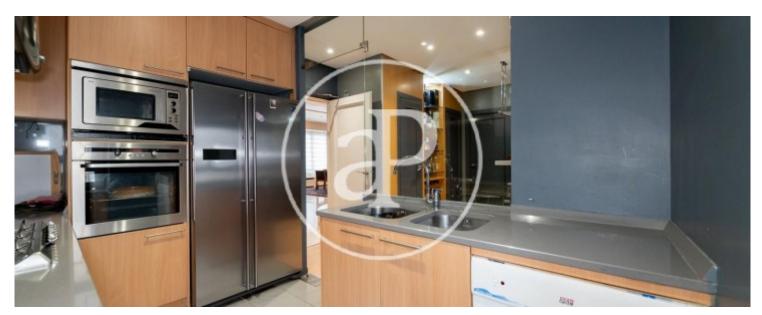

## VERY BRIGHT DUPLEX WITH STORAGE ROOM AND POSSIBILITY OF PARKING SPACE IN ESTATE IN ALMAGRO.

Flat located in one of the best areas of Almagro, in estate of 1978. It has an area of 243 m² distributed on two floors of 112 m² and 111 m² respectively. On the lower floor you have access to the dining room, bedroom with bathroom en suite, guest toilet, kitchen with office and a maid's room with bathroom. On the upper floor there is a comfortable living room and the master suite with two dressing rooms and bathroom. Marble floors in the lower part and wood floors in the upper part. Lacquered walls. The property has gas central heating and hot water and AACC by