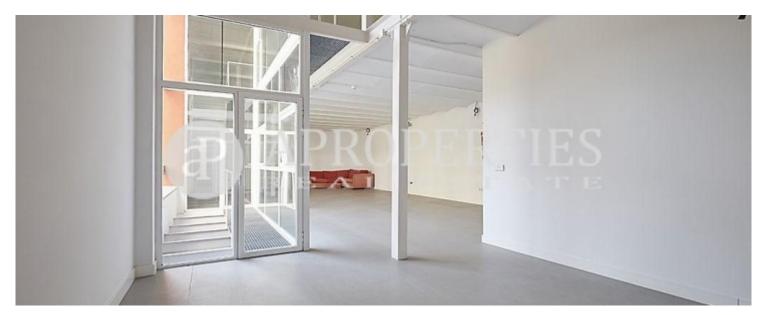

## **Duplex loft in Adelfas, for rent**

**Features** 

Heating

Price

1,800 €

 $\begin{array}{ccc} \text{Surface} & \text{Bedroom} & \text{Bathroom} \\ \textbf{212} \ m^2 & 1 & 1 \\ \end{array}$ 

Beautiful and spacious duplex in downtown area, very well connected by public transport, near the Pacific metro stop.

You can do the home or office function. The 212 m² of space are divided into two floors with large windows and a bathroom. It has the installation for a kitchen. The entire structure is painted white. In the event that you rent for office use, there is the possibility of extending  $110m^2$  for  $\leq 1000$  more per month.