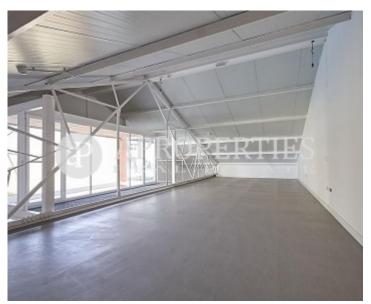

## **Duplex loft in Adelfas, for rent**

**Features** 

Heating

Price

1,800 €

 $\begin{array}{ccc} \text{Surface} & \text{Bedroom} & \text{Bathroom} \\ \textbf{212} \ m^2 & 1 & 1 \\ \end{array}$ 

Beautiful and spacious duplex in downtown area, very well connected by public transport, near the Pacific metro stop.

You can do the home or office function. The 212 m² of space are divided into two floors with large windows and a bathroom. It has the installation for a kitchen. The entire structure is painted white. In the event that you rent for office use, there is the possibility of extending  $110m^2$  for  $\leq 1000$  more per month.