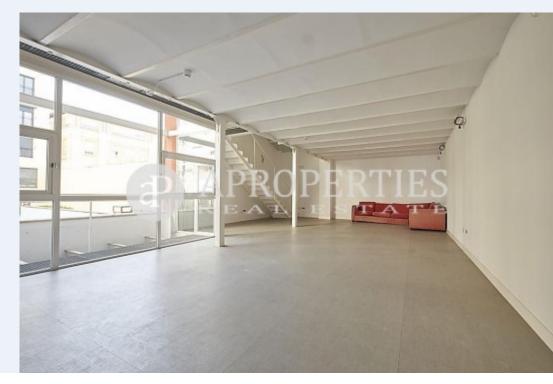

## **Duplex loft in Adelfas, for rent**

**Features** 

Heating

Price

1,800 €

 $\begin{array}{ccc} \text{Surface} & \text{Bedroom} & \text{Bathroom} \\ \textbf{212} \ m^2 & 1 & 1 \\ \end{array}$ 

Beautiful and spacious duplex in downtown area, very well connected by public transport, near the Pacific metro stop.

You can do the home or office function. The 212 m² of space are divided into two floors with large windows and a bathroom. It has the installation for a kitchen. The entire structure is painted white. In the event that you rent for office use, there is the possibility of extending  $110m^2$  for  $\leq 1000$  more per month.