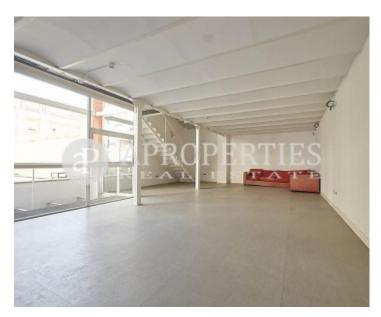

## **Duplex loft in Adelfas, for rent**

**Features** 

Heating

Price

1,800 €

 $\begin{array}{ccc} \text{Surface} & \text{Bedroom} & \text{Bathroom} \\ \textbf{212} \ m^2 & 1 & 1 \\ \end{array}$ 

Beautiful and spacious duplex in downtown area, very well connected by public transport, near the Pacific metro stop.

You can do the home or office function. The 212 m² of space are divided into two floors with large windows and a bathroom. It has the installation for a kitchen. The entire structure is painted white. In the event that you rent for office use, there is the possibility of extending  $110m^2$  for  $\leq 1000$  more per month.