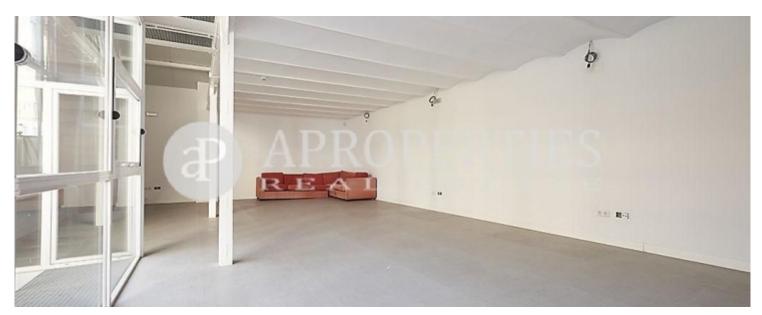

## **Duplex loft in Adelfas, for rent**

**Features** 

Heating

Price

1,800 €

 $\begin{array}{ccc} \text{Surface} & \text{Bedroom} & \text{Bathroom} \\ \textbf{212} \ m^2 & 1 & 1 \\ \end{array}$ 

Beautiful and spacious duplex in downtown area, very well connected by public transport, near the Pacific metro stop.

You can do the home or office function. The 212 m² of space are divided into two floors with large windows and a bathroom. It has the installation for a kitchen. The entire structure is painted white. In the event that you rent for office use, there is the possibility of extending  $110m^2$  for  $\leq 1000$  more per month.