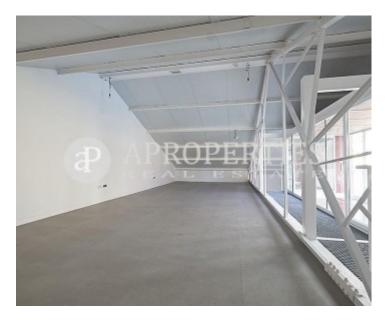

## **Duplex loft in Adelfas, for rent**

**Features** 

Heating

Price

1,800 €

 $\begin{array}{ccc} \text{Surface} & \text{Bedroom} & \text{Bathroom} \\ \textbf{212} \ m^2 & 1 & 1 \\ \end{array}$ 

Beautiful and spacious duplex in downtown area, very well connected by public transport, near the Pacific metro stop.

You can do the home or office function. The 212 m² of space are divided into two floors with large windows and a bathroom. It has the installation for a kitchen. The entire structure is painted white. In the event that you rent for office use, there is the possibility of extending  $110m^2$  for  $\leq 1000$  more per month.