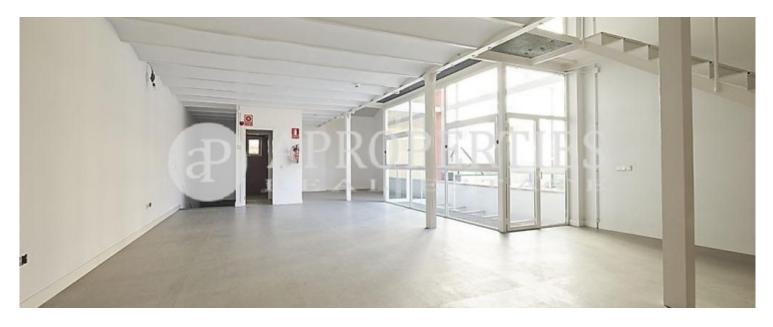

You can do the home or office function. The 212 m² of space are divided into two floors with large windows and a bathroom. It has the installation for a kitchen. The entire structure is painted white. In the event that you rent for office use, there is the possibility of extending  $110m^2$  for  $\leq 1000$  more per month.