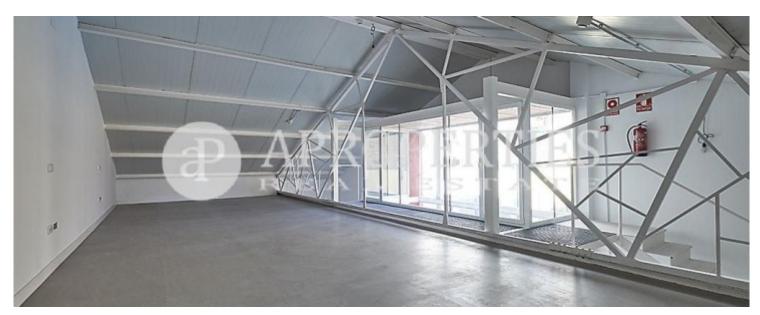

## **Duplex loft in Adelfas, for rent**

**Features** 

Heating

Price

1,800 €

 $\begin{array}{ccc} \text{Surface} & \text{Bedroom} & \text{Bathroom} \\ \textbf{212} \ m^2 & 1 & 1 \\ \end{array}$ 

Beautiful and spacious duplex in downtown area, very well connected by public transport, near the Pacific metro stop.

You can do the home or office function. The 212 m² of space are divided into two floors with large windows and a bathroom. It has the installation for a kitchen. The entire structure is painted white. In the event that you rent for office use, there is the possibility of extending  $110m^2$  for  $\leq 1000$  more per month.