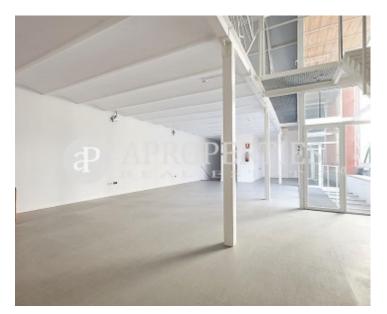

You can do the home or office function. The 212 m² of space are divided into two floors with large windows and a bathroom. It has the installation for a kitchen. The entire structure is painted white. In the event that you rent for office use, there is the possibility of extending  $110m^2$  for  $\leq 1000$  more per month.