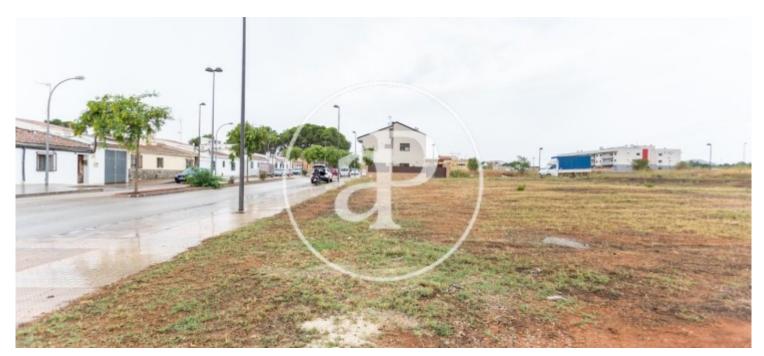

## Land for sale in Loriguilla

**Features** 

Surface

 $1,082 \text{ m}^2$ 

Price

275,000 €

Discover the investment opportunity that this land in Loriguilla offers you, with an area of 1082 m2 according to cadastre and the possibility of segregation into plots, located in a developable area with exceptional potential. Its strategic location, just over 15 minutes from Valencia and close to the Manises airport, makes it an attractive option for both residential and commercial projects. The plot is located within an urbanization that offers a full range of services and amenities, including a swimming pool, children's play park, shops, restaurants, children's soccer school and shopping centers. The convenience of having public transport, with buses and the metro accessible in Ribarroja de Turia just 5 kilometers from the urbanization, facilitates mobility and connection with the city and