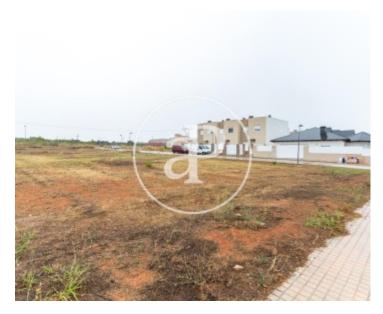

## Land for sale in Loriguilla

**Features** 

Surface

 $1,082 \text{ m}^2$ 

Price

275,000 €

Discover the investment opportunity that this land in Loriguilla offers you, with an area of 1082 m2 according to cadastre and the possibility of segregation into plots, located in a developable area with exceptional potential. Its strategic location, just over 15 minutes from Valencia and close to the Manises airport, makes it an attractive option for both residential and commercial projects. The plot is located within an urbanization that offers a full range of services and amenities, including a swimming pool, children's play park, shops, restaurants, children's soccer school and shopping centers. The convenience of having public transport, with buses and the metro accessible in Ribarroja de Turia just 5 kilometers from the urbanization, facilitates mobility and connection with the city and