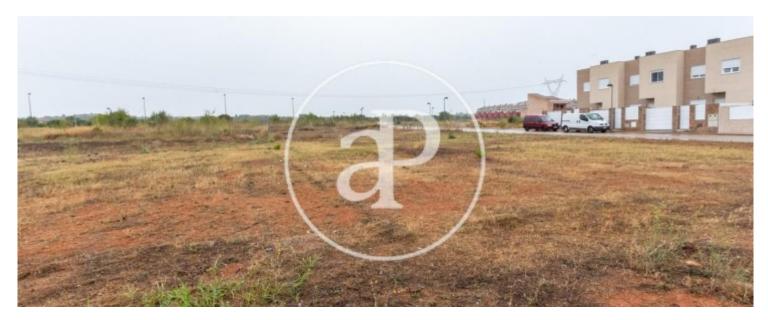

## Land for sale in Loriguilla

**Features** 

Surface

 $1,082 \text{ m}^2$ 

Price

275,000 €

Discover the investment opportunity that this land in Loriguilla offers you, with an area of 1082 m2 according to cadastre and the possibility of segregation into plots, located in a developable area with exceptional potential. Its strategic location, just over 15 minutes from Valencia and close to the Manises airport, makes it an attractive option for both residential and commercial projects. The plot is located within an urbanization that offers a full range of services and amenities, including a swimming pool, children's play park, shops, restaurants, children's soccer school and shopping centers. The convenience of having public transport, with buses and the metro accessible in Ribarroja de Turia just 5 kilometers from the urbanization, facilitates mobility and connection with the city and