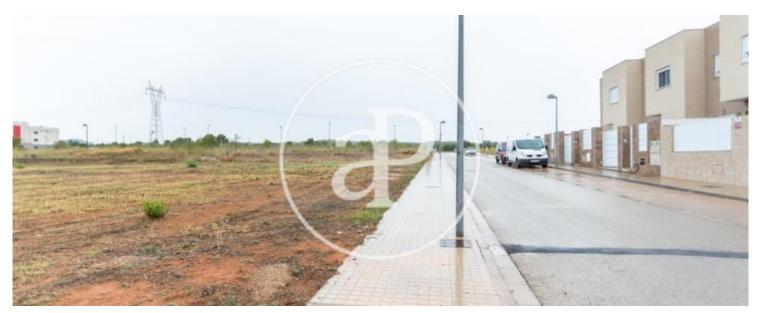

## Land for sale in Loriguilla

**Features** 

Surface

 $1,082 \text{ m}^2$ 

Price

275,000 €

Discover the investment opportunity that this land in Loriguilla offers you, with an area of 1082 m2 according to cadastre and the possibility of segregation into plots, located in a developable area with exceptional potential. Its strategic location, just over 15 minutes from Valencia and close to the Manises airport, makes it an attractive option for both residential and commercial projects. The plot is located within an urbanization that offers a full range of services and amenities, including a swimming pool, children's play park, shops, restaurants, children's soccer school and shopping centers. The convenience of having public transport, with buses and the metro accessible in Ribarroja de Turia just 5 kilometers from the urbanization, facilitates mobility and connection with the city and

its surroundings. In addition, the urbanization provides a free school transport service, which adds additional value for families with school-age children. The Loriguilla train station, which connects with Valencia North station through commuter schedules, further expands the available transport options. This land offers a blank canvas to materialize your projects and dreams, whether for the construction of homes, the creation of a residential complex, or any other urban development you can imagine. If you would like more information about this property or arrange a visit to explore its...