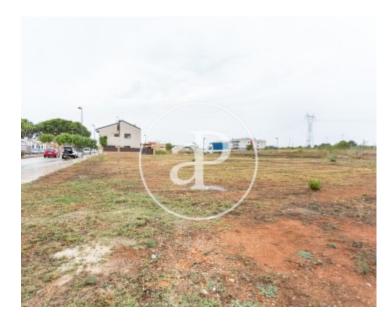

## Land for sale in Loriguilla

**Features** 

Surface

 $1,082 \text{ m}^2$ 

Price

275,000 €

Discover the investment opportunity that this land in Loriguilla offers you, with an area of 1082 m2 according to cadastre and the possibility of segregation into plots, located in a developable area with exceptional potential. Its strategic location, just over 15 minutes from Valencia and close to the Manises airport, makes it an attractive option for both residential and commercial projects. The plot is located within an urbanization that offers a full range of services and amenities, including a swimming pool, children's play park, shops, restaurants, children's soccer school and shopping centers. The convenience of having public transport, with buses and the metro accessible in Ribarroja de Turia just 5 kilometers from the urbanization, facilitates mobility and connection with the city and

its surroundings. In addition, the urbanization provides a free school transport service, which adds additional value for families with school-age children. The Loriguilla train station, which connects with Valencia North station through commuter schedules, further expands the available transport options. This land offers a blank canvas to materialize your projects and dreams, whether for the construction of homes, the creation of a residential complex, or any other urban development you can imagine. If you would like more information about this property or arrange a visit to explore its...