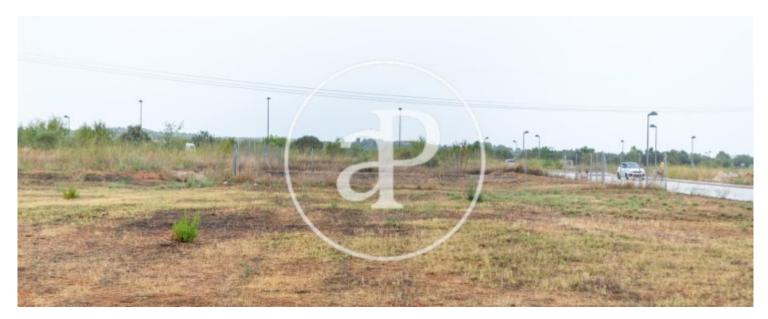

## Land for sale in Loriguilla

**Features** 

Surface

 $1,082 \text{ m}^2$ 

Price

275,000 €

Discover the investment opportunity that this land in Loriguilla offers you, with an area of 1082 m2 according to cadastre and the possibility of segregation into plots, located in a developable area with exceptional potential. Its strategic location, just over 15 minutes from Valencia and close to the Manises airport, makes it an attractive option for both residential and commercial projects. The plot is located within an urbanization that offers a full range of services and amenities, including a swimming pool, children's play park, shops, restaurants, children's soccer school and shopping centers. The convenience of having public transport, with buses and the metro accessible in Ribarroja de Turia just 5 kilometers from the urbanization, facilitates mobility and connection with the city and

its surroundings. In addition, the urbanization provides a free school transport service, which adds additional value for families with school-age children. The Loriguilla train station, which connects with Valencia North station through commuter schedules, further expands the available transport options. This land offers a blank canvas to materialize your projects and dreams, whether for the construction of homes, the creation of a residential complex, or any other urban development you can imagine. If you would like more information about this property or arrange a visit to explore its...