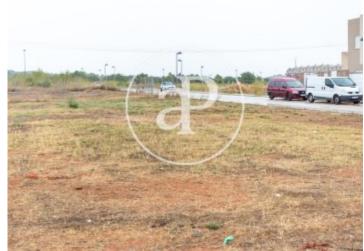

## Land for sale in Loriguilla

**Features** 

Surface

 $1,082 \text{ m}^2$ 

Price

275,000 €

Discover the investment opportunity that this land in Loriguilla offers you, with an area of 1082 m2 according to cadastre and the possibility of segregation into plots, located in a developable area with exceptional potential. Its strategic location, just over 15 minutes from Valencia and close to the Manises airport, makes it an attractive option for both residential and commercial projects. The plot is located within an urbanization that offers a full range of services and amenities, including a swimming pool, children's play park, shops, restaurants, children's soccer school and shopping centers. The convenience of having public transport, with buses and the metro accessible in Ribarroja de Turia just 5 kilometers from the urbanization, facilitates mobility and connection with the city and

its surroundings. In addition, the urbanization provides a free school transport service, which adds additional value for families with school-age children. The Loriguilla train station, which connects with Valencia North station through commuter schedules, further expands the available transport options. This land offers a blank canvas to materialize your projects and dreams, whether for the construction of homes, the creation of a residential complex, or any other urban development you can imagine. If you would like more information about this property or arrange a visit to explore its...