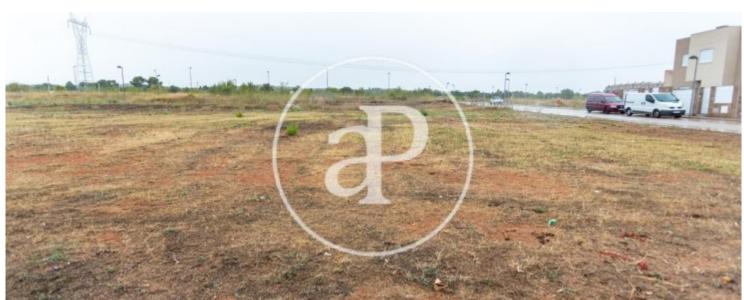

## Land for sale in Loriguilla

**Features** 

Surface

 $1,082 \text{ m}^2$ 

Price

275,000 €

Discover the investment opportunity that this land in Loriguilla offers you, with an area of 1082 m2 according to cadastre and the possibility of segregation into plots, located in a developable area with exceptional potential. Its strategic location, just over 15 minutes from Valencia and close to the Manises airport, makes it an attractive option for both residential and commercial projects. The plot is located within an urbanization that offers a full range of services and amenities, including a swimming pool, children's play park, shops, restaurants, children's soccer school and shopping centers. The convenience of having public transport, with buses and the metro accessible in Ribarroja de Turia just 5 kilometers from the urbanization, facilitates mobility and connection with the city and

its surroundings. In addition, the urbanization provides a free school transport service, which adds additional value for families with school-age children. The Loriguilla train station, which connects with Valencia North station through commuter schedules, further expands the available transport options. This land offers a blank canvas to materialize your projects and dreams, whether for the construction of homes, the creation of a residential complex, or any other urban development you can imagine. If you would like more information about this property or arrange a visit to explore its...