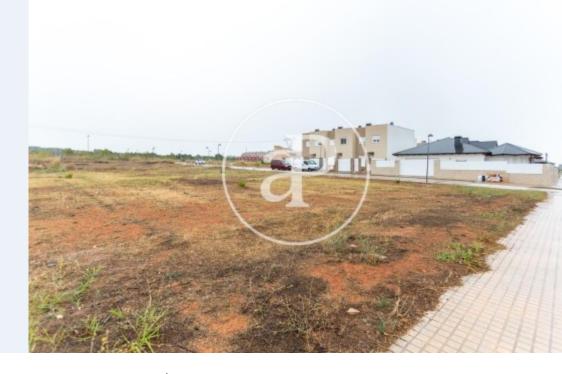

## Land for sale in Loriguilla

**Features** 

Surface

 $1,082 \text{ m}^2$ 

Price

275,000 €

Discover the investment opportunity that this land in Loriguilla offers you, with an area of 1082 m2 according to cadastre and the possibility of segregation into plots, located in a developable area with exceptional potential. Its strategic location, just over 15 minutes from Valencia and close to the Manises airport, makes it an attractive option for both residential and commercial projects. The plot is located within an urbanization that offers a full range of services and amenities, including a swimming pool, children's play park, shops, restaurants, children's soccer school and shopping centers. The convenience of having public transport, with buses and the metro accessible in Ribarroja de Turia just 5 kilometers from the urbanization, facilitates mobility and connection with the city and