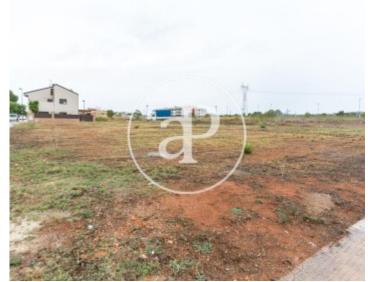

## Land for sale in Loriguilla

**Features** 

Surface

 $1,082 \text{ m}^2$ 

Price

275,000 €

Discover the investment opportunity that this land in Loriguilla offers you, with an area of 1082 m2 according to cadastre and the possibility of segregation into plots, located in a developable area with exceptional potential. Its strategic location, just over 15 minutes from Valencia and close to the Manises airport, makes it an attractive option for both residential and commercial projects. The plot is located within an urbanization that offers a full range of services and amenities, including a swimming pool, children's play park, shops, restaurants, children's soccer school and shopping centers. The convenience of having public transport, with buses and the metro accessible in Ribarroja de Turia just 5 kilometers from the urbanization, facilitates mobility and connection with the city and

its surroundings. In addition, the urbanization provides a free school transport service, which adds additional value for families with school-age children. The Loriguilla train station, which connects with Valencia North station through commuter schedules, further expands the available transport options. This land offers a blank canvas to materialize your projects and dreams, whether for the construction of homes, the creation of a residential complex, or any other urban development you can imagine. If you would like more information about this property or arrange a visit to explore its...