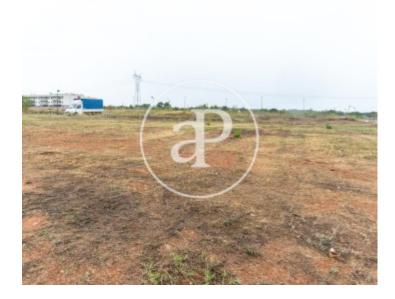

## Land for sale in Loriguilla

**Features** 

Surface

 $1,082 \text{ m}^2$ 

Price

275,000 €

Discover the investment opportunity that this land in Loriguilla offers you, with an area of 1082 m2 according to cadastre and the possibility of segregation into plots, located in a developable area with exceptional potential. Its strategic location, just over 15 minutes from Valencia and close to the Manises airport, makes it an attractive option for both residential and commercial projects. The plot is located within an urbanization that offers a full range of services and amenities, including a swimming pool, children's play park, shops, restaurants, children's soccer school and shopping centers. The convenience of having public transport, with buses and the metro accessible in Ribarroja de Turia just 5 kilometers from the urbanization, facilitates mobility and connection with the city and

its surroundings. In addition, the urbanization provides a free school transport service, which adds additional value for families with school-age children. The Loriguilla train station, which connects with Valencia North station through commuter schedules, further expands the available transport options. This land offers a blank canvas to materialize your projects and dreams, whether for the construction of homes, the creation of a residential complex, or any other urban development you can imagine. If you would like more information about this property or arrange a visit to explore its...