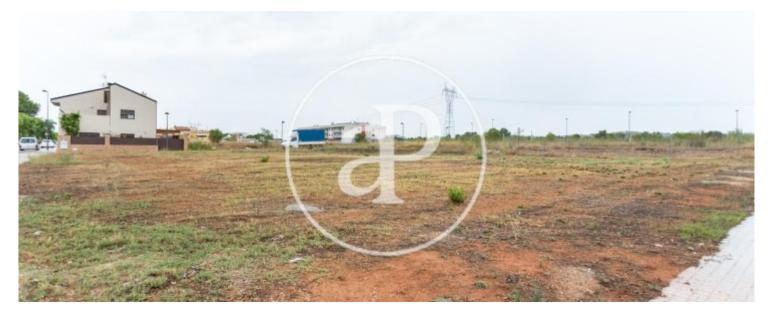

## Land for sale in Loriguilla

**Features** 

Surface

 $1,082 \text{ m}^2$ 

Price

275,000 €

Discover the investment opportunity that this land in Loriguilla offers you, with an area of 1082 m2 according to cadastre and the possibility of segregation into plots, located in a developable area with exceptional potential. Its strategic location, just over 15 minutes from Valencia and close to the Manises airport, makes it an attractive option for both residential and commercial projects. The plot is located within an urbanization that offers a full range of services and amenities, including a swimming pool, children's play park, shops, restaurants, children's soccer school and shopping centers. The convenience of having public transport, with buses and the metro accessible in Ribarroja de Turia just 5 kilometers from the urbanization, facilitates mobility and connection with the city and

its surroundings. In addition, the urbanization provides a free school transport service, which adds additional value for families with school-age children. The Loriguilla train station, which connects with Valencia North station through commuter schedules, further expands the available transport options. This land offers a blank canvas to materialize your projects and dreams, whether for the construction of homes, the creation of a residential complex, or any other urban development you can imagine. If you would like more information about this property or arrange a visit to explore its...