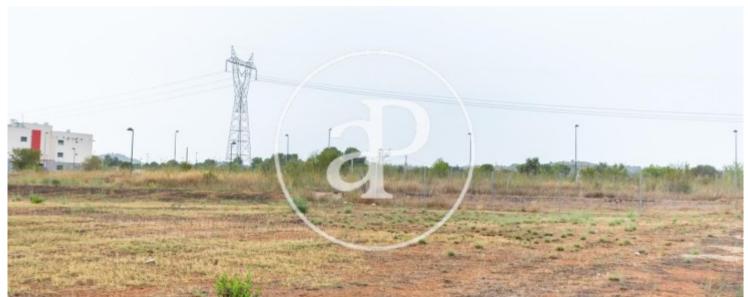

## Land for sale in Loriguilla

**Features** 

Surface

 $1,082 \text{ m}^2$ 

Price

275,000 €

Discover the investment opportunity that this land in Loriguilla offers you, with an area of 1082 m2 according to cadastre and the possibility of segregation into plots, located in a developable area with exceptional potential. Its strategic location, just over 15 minutes from Valencia and close to the Manises airport, makes it an attractive option for both residential and commercial projects. The plot is located within an urbanization that offers a full range of services and amenities, including a swimming pool, children's play park, shops, restaurants, children's soccer school and shopping centers. The convenience of having public transport, with buses and the metro accessible in Ribarroja de Turia just 5 kilometers from the urbanization, facilitates mobility and connection with the city and