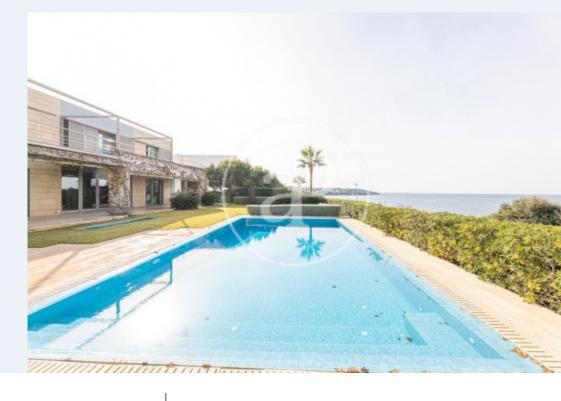

## Impressive villa designed by a well known Spanish architect.

With a dreamlike privacy. Designed with large diaphanous rooms where you can appreciate all the spaciousness of the house. An impressive staircase and large windows where you can enjoy the sea views over the Bay of Palma. The beautiful villa offers a total of 4 bedrooms, each with its own bathroom en suite. A beautiful spacious kitchen, living room, dining room and TV corner. The large removable wooden panels that separate the living room, dining room and kitchen from each other leave the semi arched concrete ceiling visible and give the impression of being on a boat. The first floor is fully glazed, giving

even more space. In the basement there is enough space for 8 cars, as well as a machine room, a small wine cellar and a laundry room. There is a lift and a large window. The 70sqm swimming pool with jacuzzi is salt water. Further features include; central heating, air conditioning, fitted wardrobes, travertine marble, cherry wood, automatic irrigation and direct access to the pedestrian promenade. This villa is located in Son Veri Nou. In a privileged enclave with all the services offered by the area and with its coves of crystalline water surrounding it. 10 minutes from the...