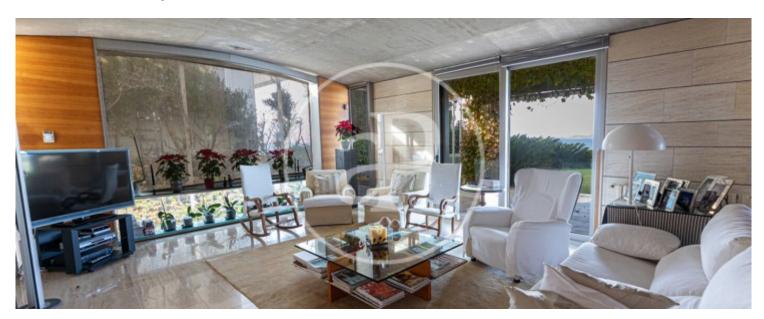

## Impressive villa designed by a well known Spanish architect.

With a dreamlike privacy. Designed with large diaphanous rooms where you can appreciate all the spaciousness of the house. An impressive staircase and large windows where you can enjoy the sea views over the Bay of Palma. The beautiful villa offers a total of 4 bedrooms, each with its own bathroom en suite. A beautiful spacious kitchen, living room, dining room and TV corner. The large removable wooden panels that separate the living room, dining room and kitchen from each other leave the semi arched concrete ceiling visible and give the impression of being on a boat. The first floor is fully glazed, giving

even more space. In the basement there is enough space for 8 cars, as well as a machine room, a small wine cellar and a laundry room. There is a lift and a large window. The 70sqm swimming pool with jacuzzi is salt water. Further features include; central heating, air conditioning, fitted wardrobes, travertine marble, cherry wood, automatic irrigation and direct access to the pedestrian promenade. This villa is located in Son Veri Nou. In a privileged enclave with all the services offered by the area and with its coves of crystalline water surrounding it. 10 minutes from the...