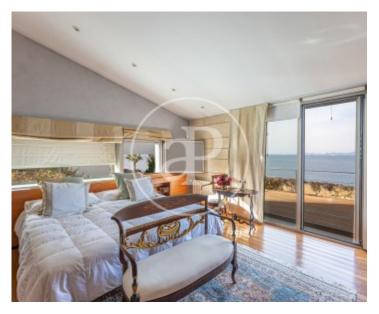

## Impressive villa designed by a well known Spanish architect.

With a dreamlike privacy. Designed with large diaphanous rooms where you can appreciate all the spaciousness of the house. An impressive staircase and large windows where you can enjoy the sea views over the Bay of Palma. The beautiful villa offers a total of 4 bedrooms, each with its own bathroom en suite. A beautiful spacious kitchen, living room, dining room and TV corner. The large removable wooden panels that separate the living room, dining room and kitchen from each other leave the semi arched concrete ceiling visible and give the impression of being on a boat. The first floor is fully glazed, giving

even more space. In the basement there is enough space for 8 cars, as well as a machine room, a small wine cellar and a laundry room. There is a lift and a large window. The 70sqm swimming pool with jacuzzi is salt water. Further features include; central heating, air conditioning, fitted wardrobes, travertine marble, cherry wood, automatic irrigation and direct access to the pedestrian promenade. This villa is located in Son Veri Nou. In a privileged enclave with all the services offered by the area and with its coves of crystalline water surrounding it. 10 minutes from the...