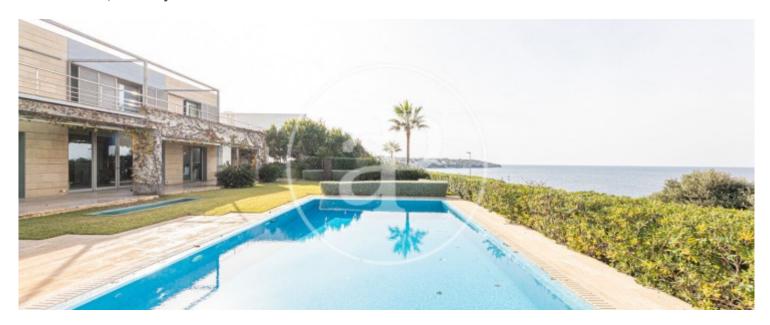

## Impressive villa designed by a well known Spanish architect.

With a dreamlike privacy. Designed with large diaphanous rooms where you can appreciate all the spaciousness of the house. An impressive staircase and large windows where you can enjoy the sea views over the Bay of Palma. The beautiful villa offers a total of 4 bedrooms, each with its own bathroom en suite. A beautiful spacious kitchen, living room, dining room and TV corner. The large removable wooden panels that separate the living room, dining room and kitchen from each other leave the semi arched concrete ceiling visible and give the impression of being on a boat. The first floor is fully glazed, giving

even more space. In the basement there is enough space for 8 cars, as well as a machine room, a small wine cellar and a laundry room. There is a lift and a large window. The 70sqm swimming pool with jacuzzi is salt water. Further features include; central heating, air conditioning, fitted wardrobes, travertine marble, cherry wood, automatic irrigation and direct access to the pedestrian promenade. This villa is located in Son Veri Nou. In a privileged enclave with all the services offered by the area and with its coves of crystalline water surrounding it. 10 minutes from the...