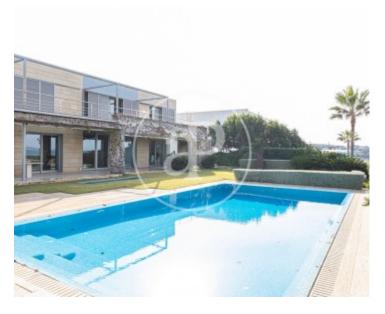

## Impressive villa designed by a well known Spanish architect.

With a dreamlike privacy. Designed with large diaphanous rooms where you can appreciate all the spaciousness of the house. An impressive staircase and large windows where you can enjoy the sea views over the Bay of Palma. The beautiful villa offers a total of 4 bedrooms, each with its own bathroom en suite. A beautiful spacious kitchen, living room, dining room and TV corner. The large removable wooden panels that separate the living room, dining room and kitchen from each other leave the semi arched concrete ceiling visible and give the impression of being on a boat. The first floor is fully glazed, giving

even more space. In the basement there is enough space for 8 cars, as well as a machine room, a small wine cellar and a laundry room. There is a lift and a large window. The 70sqm swimming pool with jacuzzi is salt water. Further features include; central heating, air conditioning, fitted wardrobes, travertine marble, cherry wood, automatic irrigation and direct access to the pedestrian promenade. This villa is located in Son Veri Nou. In a privileged enclave with all the services offered by the area and with its coves of crystalline water surrounding it. 10 minutes from the...