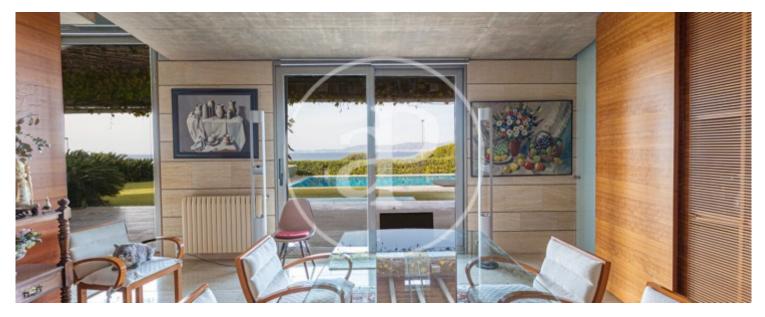

## Impressive villa designed by a well known Spanish architect.

With a dreamlike privacy. Designed with large diaphanous rooms where you can appreciate all the spaciousness of the house. An impressive staircase and large windows where you can enjoy the sea views over the Bay of Palma. The beautiful villa offers a total of 4 bedrooms, each with its own bathroom en suite. A beautiful spacious kitchen, living room, dining room and TV corner. The large removable wooden panels that separate the living room, dining room and kitchen from each other leave the semi arched concrete ceiling visible and give the impression of being on a boat. The first floor is fully glazed, giving

even more space. In the basement there is enough space for 8 cars, as well as a machine room, a small wine cellar and a laundry room. There is a lift and a large window. The 70sqm swimming pool with jacuzzi is salt water. Further features include; central heating, air conditioning, fitted wardrobes, travertine marble, cherry wood, automatic irrigation and direct access to the pedestrian promenade. This villa is located in Son Veri Nou. In a privileged enclave with all the services offered by the area and with its coves of crystalline water surrounding it. 10 minutes from the...