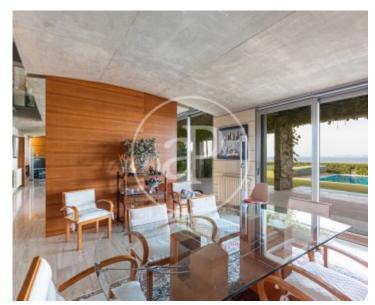

## Impressive villa designed by a well known Spanish architect.

With a dreamlike privacy. Designed with large diaphanous rooms where you can appreciate all the spaciousness of the house. An impressive staircase and large windows where you can enjoy the sea views over the Bay of Palma. The beautiful villa offers a total of 4 bedrooms, each with its own bathroom en suite. A beautiful spacious kitchen, living room, dining room and TV corner. The large removable wooden panels that separate the living room, dining room and kitchen from each other leave the semi arched concrete ceiling visible and give the impression of being on a boat. The first floor is fully glazed, giving

even more space. In the basement there is enough space for 8 cars, as well as a machine room, a small wine cellar and a laundry room. There is a lift and a large window. The 70sqm swimming pool with jacuzzi is salt water. Further features include; central heating, air conditioning, fitted wardrobes, travertine marble, cherry wood, automatic irrigation and direct access to the pedestrian promenade. This villa is located in Son Veri Nou. In a privileged enclave with all the services offered by the area and with its coves of crystalline water surrounding it. 10 minutes from the...