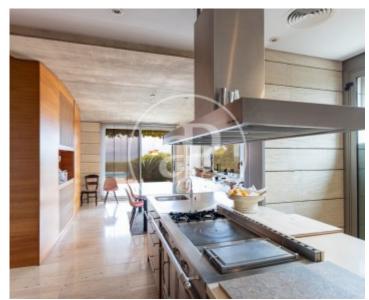

## Impressive villa designed by a well known Spanish architect.

With a dreamlike privacy. Designed with large diaphanous rooms where you can appreciate all the spaciousness of the house. An impressive staircase and large windows where you can enjoy the sea views over the Bay of Palma. The beautiful villa offers a total of 4 bedrooms, each with its own bathroom en suite. A beautiful spacious kitchen, living room, dining room and TV corner. The large removable wooden panels that separate the living room, dining room and kitchen from each other leave the semi arched concrete ceiling visible and give the impression of being on a boat. The first floor is fully glazed, giving

even more space. In the basement there is enough space for 8 cars, as well as a machine room, a small wine cellar and a laundry room. There is a lift and a large window. The 70sqm swimming pool with jacuzzi is salt water. Further features include; central heating, air conditioning, fitted wardrobes, travertine marble, cherry wood, automatic irrigation and direct access to the pedestrian promenade. This villa is located in Son Veri Nou. In a privileged enclave with all the services offered by the area and with its coves of crystalline water surrounding it. 10 minutes from the...