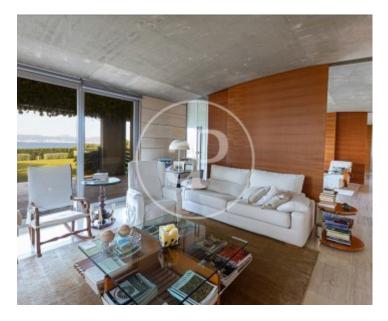

## Impressive villa designed by a well known Spanish architect.

With a dreamlike privacy. Designed with large diaphanous rooms where you can appreciate all the spaciousness of the house. An impressive staircase and large windows where you can enjoy the sea views over the Bay of Palma. The beautiful villa offers a total of 4 bedrooms, each with its own bathroom en suite. A beautiful spacious kitchen, living room, dining room and TV corner. The large removable wooden panels that separate the living room, dining room and kitchen from each other leave the semi arched concrete ceiling visible and give the impression of being on a boat. The first floor is fully glazed, giving

even more space. In the basement there is enough space for 8 cars, as well as a machine room, a small wine cellar and a laundry room. There is a lift and a large window. The 70sqm swimming pool with jacuzzi is salt water. Further features include; central heating, air conditioning, fitted wardrobes, travertine marble, cherry wood, automatic irrigation and direct access to the pedestrian promenade. This villa is located in Son Veri Nou. In a privileged enclave with all the services offered by the area and with its coves of crystalline water surrounding it. 10 minutes from the...