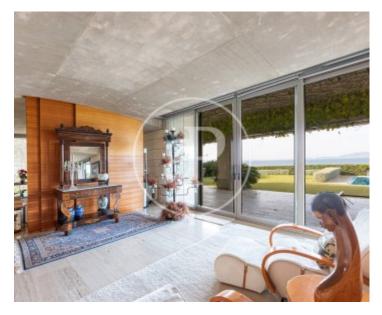

## Impressive villa designed by a well known Spanish architect.

With a dreamlike privacy. Designed with large diaphanous rooms where you can appreciate all the spaciousness of the house. An impressive staircase and large windows where you can enjoy the sea views over the Bay of Palma. The beautiful villa offers a total of 4 bedrooms, each with its own bathroom en suite. A beautiful spacious kitchen, living room, dining room and TV corner. The large removable wooden panels that separate the living room, dining room and kitchen from each other leave the semi arched concrete ceiling visible and give the impression of being on a boat. The first floor is fully glazed, giving

even more space. In the basement there is enough space for 8 cars, as well as a machine room, a small wine cellar and a laundry room. There is a lift and a large window. The 70sqm swimming pool with jacuzzi is salt water. Further features include; central heating, air conditioning, fitted wardrobes, travertine marble, cherry wood, automatic irrigation and direct access to the pedestrian promenade. This villa is located in Son Veri Nou. In a privileged enclave with all the services offered by the area and with its coves of crystalline water surrounding it. 10 minutes from the...