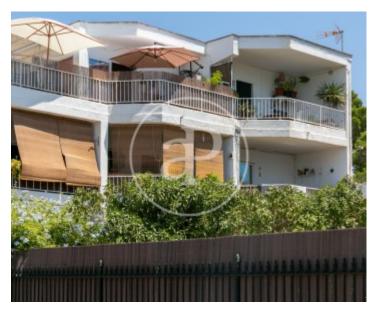

## **Building for sale with three floors in Son Veri Nou**

**Features** 

Price

2,500,000 €

Surface 525 m<sup>2</sup>

In a good area of Son Veri, we find this wonderful property consisting of ten independent houses (ground floor, 1st floor and 2nd floor).

The three are sold as a whole; the whole building. It is possible to make a total reform or to reform each property independently. Each flat is a studio of 47sqm with terrace and outside parking. The whole complex offers ample possibilities, as the properties could be joined together to form a large house, amongst other options. Investment opportunity either to sell the properties independently or as a single unit. Son Verí Nou is only 10 minutes from the airport and 20 minutes from the city of Palma. With all kinds of