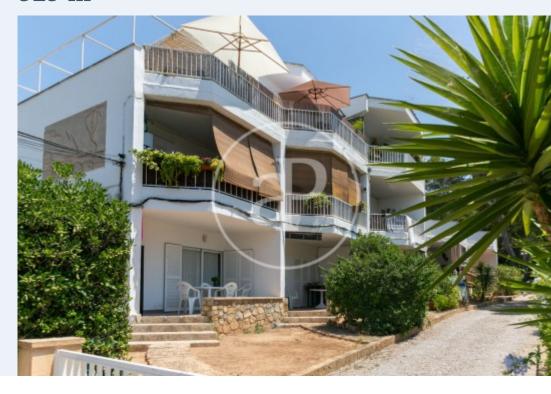

## **Building for sale with three floors in Son Veri Nou**

**Features** 

Price

2,500,000 €

Surface 525 m<sup>2</sup>

In a good area of Son Veri, we find this wonderful property consisting of ten independent houses (ground floor, 1st floor and 2nd floor).

The three are sold as a whole; the whole building. It is possible to make a total reform or to reform each property independently. Each flat is a studio of 47sqm with terrace and outside parking. The whole complex offers ample possibilities, as the properties could be joined together to form a large house, amongst other options. Investment opportunity either to sell the properties independently or as a single unit. Son Verí Nou is only 10 minutes from the airport and 20 minutes from the city of Palma. With all kinds of