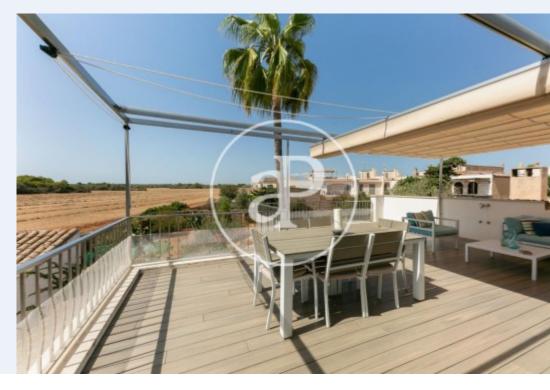

#### **Features**

✓ Views ✓ Furnished

✓ AACC ✓ Terrace

Price

1,500 €

Surface Bedrooms Bathrooms  $198 \ m^2$  3

The flat is located 3 minutes walking distance from the Club Náutico de S'Estanyol, close to the beach of S'Estalella and a few minutes away from Sa Rápita where you can also enjoy its beaches and Es Trenc. Accessing the entrance of the property from the ground floor, we find large built-in wardrobes and a space for bicycles and a fridge. Accessing the staircase, on the upper floor, we find a spacious living-dining room with open kitchen and air conditioning with heat pump, which gives access to two terraces, one of 40 sqm with a spectacular view of the countryside and the other of 28 sqm. The living room also gives access to 3 bedrooms with wardrobe, 1 double and 2 singles (one with toilet). AVAILABLE FROM SEPTEMBER TO JUNE Can you imagine living here?