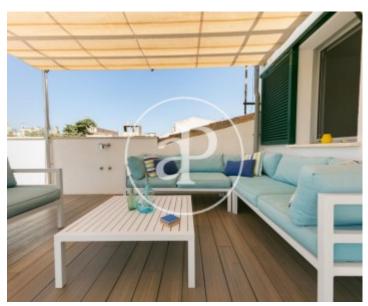

#### **Features**

✓ Views ✓ Furnished

✓ AACC ✓ Terrace

Price

1,500 €

Surface Bedrooms Bathrooms  $198 \ m^2$  3

The flat is located 3 minutes walking distance from the Club Náutico de S'Estanyol, close to the beach of S'Estalella and a few minutes away from Sa Rápita where you can also enjoy its beaches and Es Trenc. Accessing the entrance of the property from the ground floor, we find large built-in wardrobes and a space for bicycles and a fridge. Accessing the staircase, on the upper floor, we find a spacious living-dining room with open kitchen and air conditioning with heat pump, which gives access to two terraces, one of 40 sqm with a spectacular view of the countryside and the other of 28 sqm. The living room also gives access to 3 bedrooms with wardrobe, 1 double and 2 singles (one with toilet). AVAILABLE FROM SEPTEMBER TO JUNE Can you imagine living here?