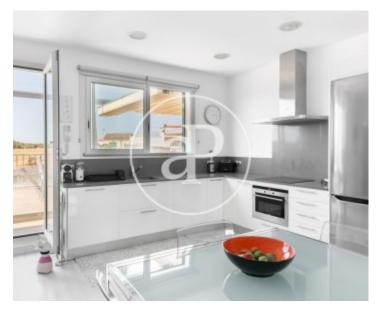

#### **Features**

✓ Views ✓ Furnished

✓ AACC ✓ Terrace

Price

1,500 €

Surface Bedrooms Bathrooms  $198 \ m^2$  3

The flat is located 3 minutes walking distance from the Club Náutico de S'Estanyol, close to the beach of S'Estalella and a few minutes away from Sa Rápita where you can also enjoy its beaches and Es Trenc. Accessing the entrance of the property from the ground floor, we find large built-in wardrobes and a space for bicycles and a fridge. Accessing the staircase, on the upper floor, we find a spacious living-dining room with open kitchen and air conditioning with heat pump, which gives access to two terraces, one of 40 sqm with a spectacular view of the countryside and the other of 28 sqm. The living room also gives access to 3 bedrooms with wardrobe, 1 double and 2 singles (one with toilet). AVAILABLE FROM SEPTEMBER TO JUNE Can you imagine living here?