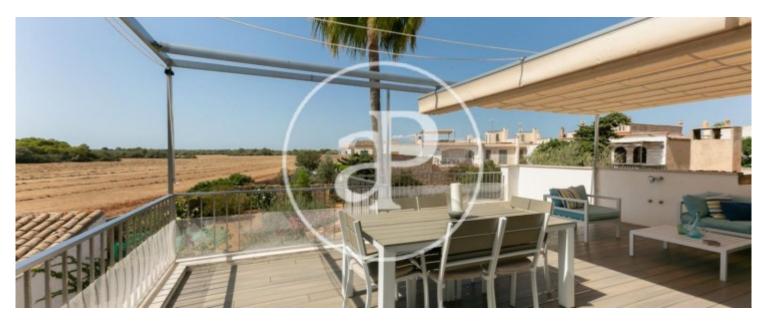

#### **Features**

✓ Views ✓ Furnished

✓ AACC ✓ Terrace

Price

1,500 €

Surface Bedrooms Bathrooms  $198 \ m^2$  3

The flat is located 3 minutes walking distance from the Club Náutico de S'Estanyol, close to the beach of S'Estalella and a few minutes away from Sa Rápita where you can also enjoy its beaches and Es Trenc. Accessing the entrance of the property from the ground floor, we find large built-in wardrobes and a space for bicycles and a fridge. Accessing the staircase, on the upper floor, we find a spacious living-dining room with open kitchen and air conditioning with heat pump, which gives access to two terraces, one of 40 sqm with a spectacular view of the countryside and the other of 28 sqm. The living room also gives access to 3 bedrooms with wardrobe, 1 double and 2 singles (one with toilet). AVAILABLE FROM SEPTEMBER TO JUNE Can you imagine living here?