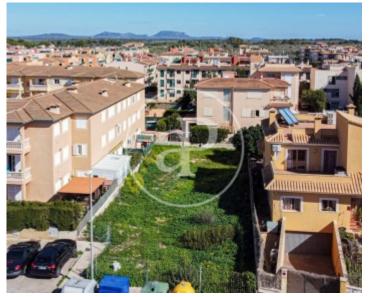

## Plot for sale Sa Torre

**Features** 

Price

400,000 €

Surface 531 m<sup>2</sup>

Attention all investors and builders! An exceptional opportunity presents itself in the sought after area of Sa Torre: a plot of land ready to build 4 duplexes with building licence granted.

the sea and with all services at your fingertips: schools, pharmacies, public transport and more. Furthermore, its strategic location places you 20 minutes away from Palma, in the marvellous bay of Palma, with sea views from the upper floors. The green area in front of the plot allows for unique luminosity and unobstructed views, adding exceptional value to each property. This is a unique opportunity for its profitability and potential to create dream homes in a privileged location. Don't waste time and secure your investment in Sa Torre today! Contact us for more information and start...