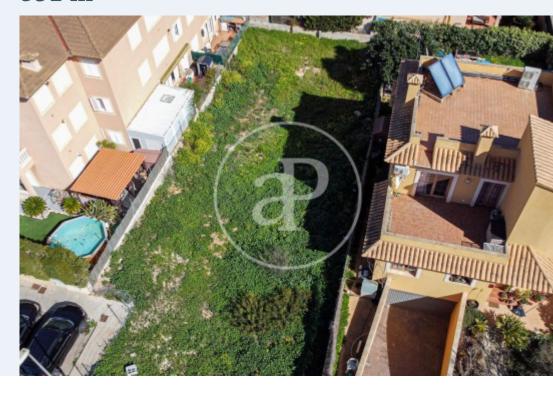

## Plot for sale Sa Torre

**Features** 

Price

400,000 €

Surface 531 m<sup>2</sup>

Attention all investors and builders! An exceptional opportunity presents itself in the sought after area of Sa Torre: a plot of land ready to build 4 duplexes with building licence granted.

This plot, with a total of 664 sqm projected, offers the possibility to create unique dwellings between 95sqm and 122sqm each, all of them with garages and storage rooms. The best thing? You don't have to wait long periods to start building, the licence is already granted! Imagine the freedom to change and adapt the layouts and spaces according to the needs of each buyer, ensuring the satisfaction of your clients. Situated in an exceptional fully developed urbanisation, close to

the sea and with all services at your fingertips: schools, pharmacies, public transport and more. Furthermore, its strategic location places you 20 minutes away from Palma, in the marvellous bay of Palma, with sea views from the upper floors. The green area in front of the plot allows for unique luminosity and unobstructed views, adding exceptional value to each property. This is a unique opportunity for its profitability and potential to create dream homes in a privileged location. Don't waste time and secure your investment in Sa Torre today! Contact us for more information and start...