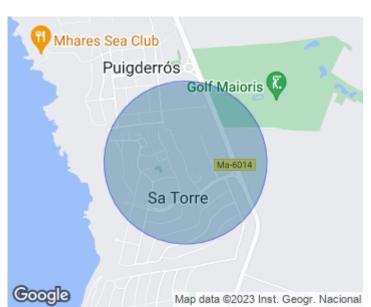

## Plot for sale Sa Torre

**Features** 

Price

400,000 €

Surface 531 m<sup>2</sup>

Attention all investors and builders! An exceptional opportunity presents itself in the sought after area of Sa Torre: a plot of land ready to build 4 duplexes with building licence granted.

the sea and with all services at your fingertips: schools, pharmacies, public transport and more. Furthermore, its strategic location places you 20 minutes away from Palma, in the marvellous bay of Palma, with sea views from the upper floors. The green area in front of the plot allows for unique luminosity and unobstructed views, adding exceptional value to each property. This is a unique opportunity for its profitability and potential to create dream homes in a privileged location. Don't waste time and secure your investment in Sa Torre today! Contact us for more information and start...