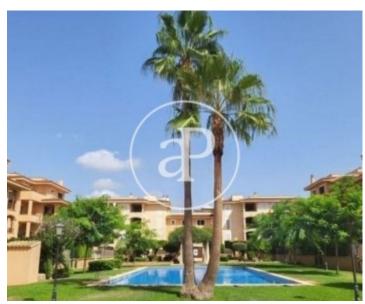

# STUPENDOUS two bedroom penthouse for rent in the urbanization Puig de Ros.

Located on the third floor of a complex with communal gardens and swimming pool. In the entrance we have a built-in wardrobe to put the coats. The kitchen is open to the living-dining room and has a laundry room equipped with washing machine and dryer. The living room has access to a small balcony and to a terrace of 30 sqm, equipped with table for eight people and barbecue. From the living room, through the corridor we have on the right a complete bathroom with bathtub, on the left a double bedroom and in front, the spacious master bedroom, with its en-suite bathroom, equipped with