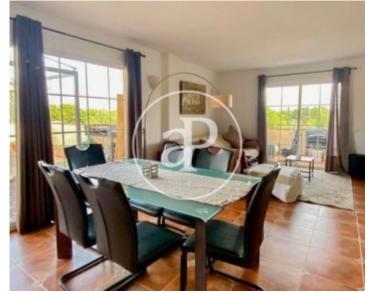

# STUPENDOUS two bedroom penthouse for rent in the urbanization Puig de Ros.

Located on the third floor of a complex with communal gardens and swimming pool. In the entrance we have a built-in wardrobe to put the coats. The kitchen is open to the living-dining room and has a laundry room equipped with washing machine and dryer. The living room has access to a small balcony and to a terrace of 30 sqm, equipped with table for eight people and barbecue. From the living room, through the corridor we have on the right a complete bathroom with bathtub, on the left a double bedroom and in front, the spacious master bedroom, with its en-suite bathroom, equipped with