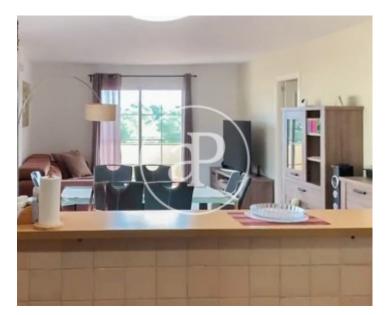

# STUPENDOUS two bedroom penthouse for rent in the urbanization Puig de Ros.

Located on the third floor of a complex with communal gardens and swimming pool. In the entrance we have a built-in wardrobe to put the coats. The kitchen is open to the living-dining room and has a laundry room equipped with washing machine and dryer. The living room has access to a small balcony and to a terrace of 30 sqm, equipped with table for eight people and barbecue. From the living room, through the corridor we have on the right a complete bathroom with bathtub, on the left a double bedroom and in front, the spacious master bedroom, with its en-suite bathroom, equipped with