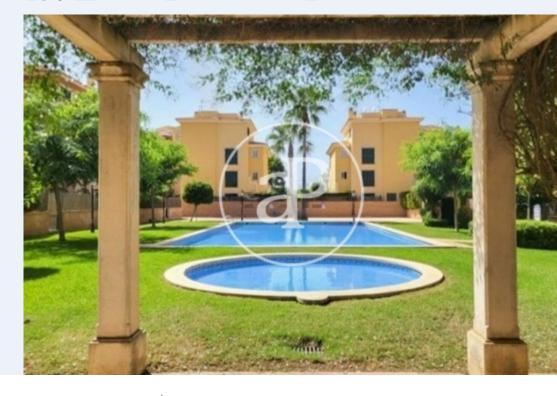

# STUPENDOUS two bedroom penthouse for rent in the urbanization Puig de Ros.

Located on the third floor of a complex with communal gardens and swimming pool. In the entrance we have a built-in wardrobe to put the coats. The kitchen is open to the living-dining room and has a laundry room equipped with washing machine and dryer. The living room has access to a small balcony and to a terrace of 30 sqm, equipped with table for eight people and barbecue. From the living room, through the corridor we have on the right a complete bathroom with bathtub, on the left a double bedroom and in front, the spacious master bedroom, with its en-suite bathroom, equipped with