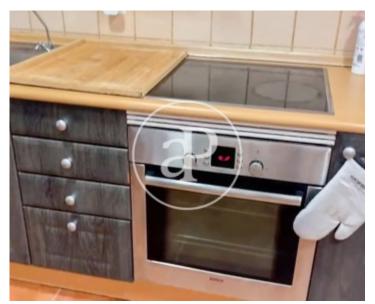

# STUPENDOUS two bedroom penthouse for rent in the urbanization Puig de Ros.

Located on the third floor of a complex with communal gardens and swimming pool. In the entrance we have a built-in wardrobe to put the coats. The kitchen is open to the living-dining room and has a laundry room equipped with washing machine and dryer. The living room has access to a small balcony and to a terrace of 30 sqm, equipped with table for eight people and barbecue. From the living room, through the corridor we have on the right a complete bathroom with bathtub, on the left a double bedroom and in front, the spacious master bedroom, with its en-suite bathroom, equipped with