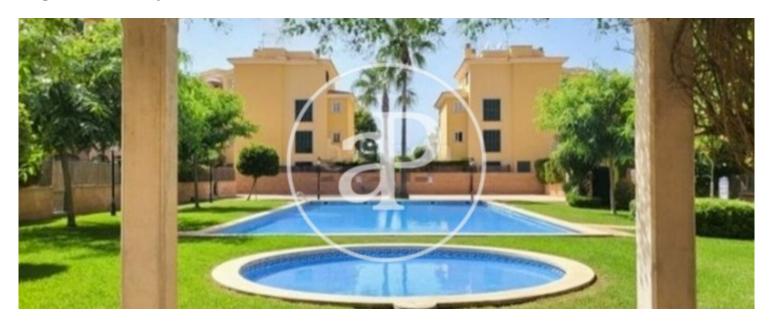

# STUPENDOUS two bedroom penthouse for rent in the urbanization Puig de Ros.

Located on the third floor of a complex with communal gardens and swimming pool. In the entrance we have a built-in wardrobe to put the coats. The kitchen is open to the living-dining room and has a laundry room equipped with washing machine and dryer. The living room has access to a small balcony and to a terrace of 30 sqm, equipped with table for eight people and barbecue. From the living room, through the corridor we have on the right a complete bathroom with bathtub, on the left a double bedroom and in front, the spacious master bedroom, with its en-suite bathroom, equipped with