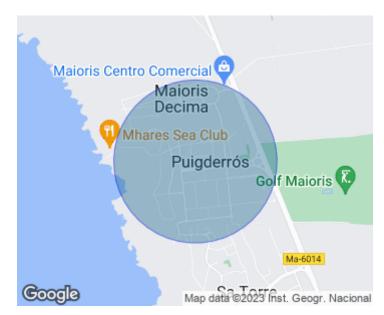

#### **Eneida Views.**

It is a development of several villas in a beautiful natural enclave in Puig de Ros, in the town of Llucmajor. Peaceful surroundings of great beauty among tall pine trees and only a few metres from the sea. Access to the rocky bathing area and crystal clear waters just a few metres away and admire the beautiful views from the balcony. Equipped with swimming pool, garden and high qualities. Located only 10 minutes from the airport and 20 minutes from the city of Palma. Beautiful place to enjoy nature and with all kind of services: shops, supermarkets and schools. The Maioris golf club and the sea club are only a few metres away. Can you imagine