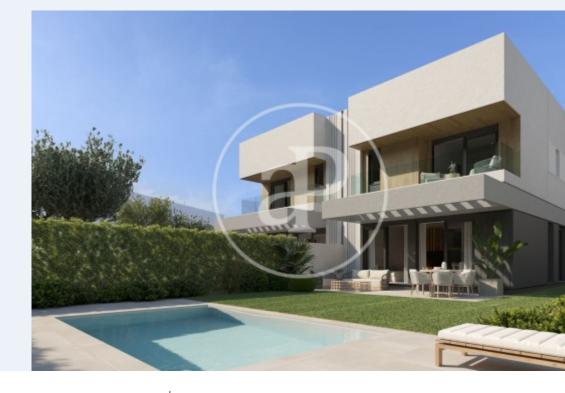

# Brand new villa for sale with views in Puig de Ros

#### **Eneida Views.**

It is a development of several villas in a beautiful natural enclave in Puig de Ros, in the town of Llucmajor. Peaceful surroundings of great beauty among tall pine trees and only a few metres from the sea. Access to the rocky bathing area and crystal clear waters just a few metres away and admire the beautiful views from the balcony. Equipped with swimming pool, garden and high qualities. Located only 10 minutes from the airport and 20 minutes from the city of Palma. Beautiful place to enjoy nature and with all kind of services: shops, supermarkets and schools. The Maioris golf club and the sea club are only a few metres away. Can you imagine