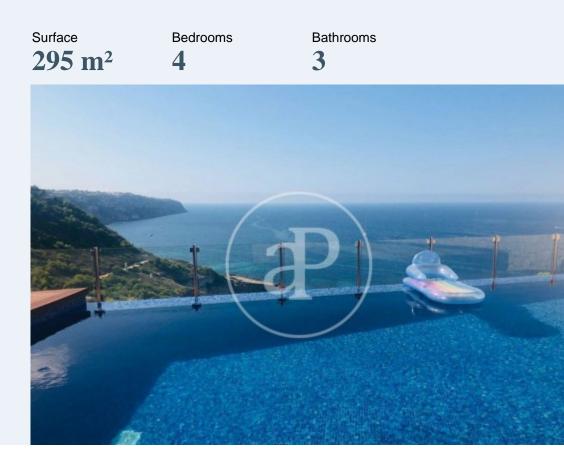

# Beautiful semi-detached villa with FABULOUS sea views in Puig de Ros.

Available for short term rental (minimum 32 nights) f From the moment we open the front door of the property we can already enjoy the marvellous sea views. At the back we have the infinity pool from where we can appreciate the magnificent views. Through the front door we reach the entrance hall, to its right we have a guest bedroom and a complete bathroom. To the left is the fully fitted kitchen. There is also a separate utility room. From the kitchen we have two options: to go through to the living-dining room and the winter terrace which has a fully opening glass enclosure, which allows us to open it completely to have access to the terrace and pool area or to an enclosed porch which also has access to the terrace. Going up to the first floor we find three double bedrooms and two bathrooms, one of them en suite with hydro-massage bathtub. On the top floor there is a gymnasium. The area around the swimming pool has a resin deck and a bathroom. Can you imagine living here, we are waiting for your call!