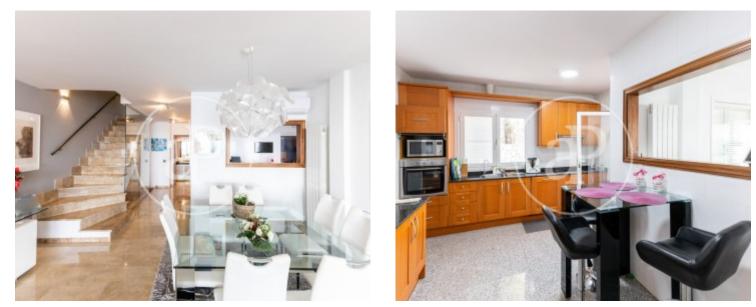

# Beautiful semi-detached villa with FABULOUS sea views in Puig de Ros.

Available for short term rental (minimum 32 nights) f From the moment we open the front door of the property we can already enjoy the marvellous sea views. At the back we have the infinity pool from where we can appreciate the magnificent views. Through the front door we reach the entrance hall, to its right we have a guest bedroom and a complete bathroom. To the left is the fully fitted kitchen. There is also a separate utility room. From the kitchen we have two options: to go through to the living-dining room and the winter terrace which has a fully opening glass enclosure, which allows us to open it completely to have access to the terrace and pool area or to an enclosed porch which also has access to the terrace. Going up to the first floor we find three double bedrooms and two bathrooms, one of them en suite with hydro-massage bathtub. On the top floor there is a gymnasium. The area around the swimming pool has a resin deck and a bathroom. Can you imagine living here, we are waiting for your call!