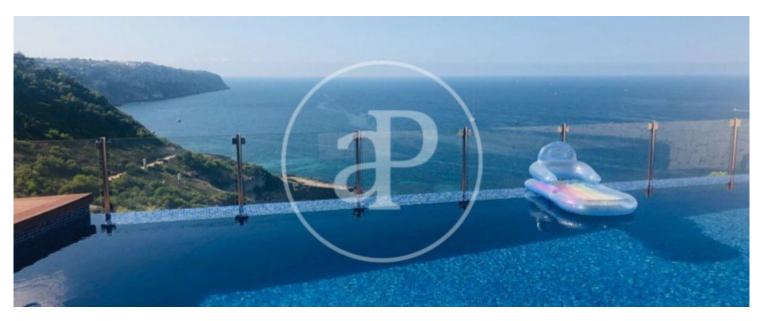

# Beautiful semi-detached villa with FABULOUS sea views in Puig de Ros.

Available for short term rental (minimum 32 nights) f From the moment we open the front door of the property we can already enjoy the marvellous sea views. At the back we have the infinity pool from where we can appreciate the magnificent views. Through the front door we reach the entrance hall, to its right we have a guest bedroom and a complete bathroom. To the left is the fully fitted kitchen. There is also a separate utility room. From the kitchen we have two options: to go through to the living-dining room and the winter terrace which has a fully opening glass enclosure, which allows us to open it completely to have access to the terrace and pool area or to an enclosed porch which also has access to the terrace. Going up to the first floor we find three double bedrooms and two bathrooms, one of them en suite with hydro-massage bathtub. On the top floor there is a gymnasium. The area around the swimming pool has a resin deck and a bathroom. Can you imagine living here, we are waiting for your call!