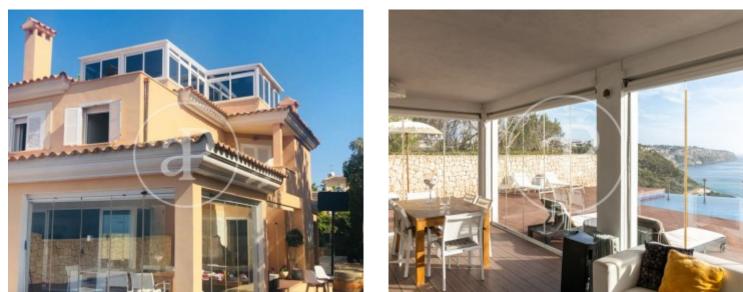

# Beautiful semi-detached villa with FABULOUS sea views in Puig de Ros.

Available for short term rental (minimum 32 nights) f From the moment we open the front door of the property we can already enjoy the marvellous sea views. At the back we have the infinity pool from where we can appreciate the magnificent views. Through the front door we reach the entrance hall, to its right we have a guest bedroom and a complete bathroom. To the left is the fully fitted kitchen. There is also a separate utility room. From the kitchen we have two options: to go through to the living-dining room and the winter terrace which has a fully opening glass enclosure, which allows us to open it completely to have access to the terrace and pool area or to an enclosed porch which also has access to the terrace. Going up to the first floor we find three double bedrooms and two bathrooms, one of them en suite with hydro-massage bathtub. On the top floor there is a gymnasium. The area around the swimming pool has a resin deck and a bathroom. Can you imagine living here, we are waiting for your call!