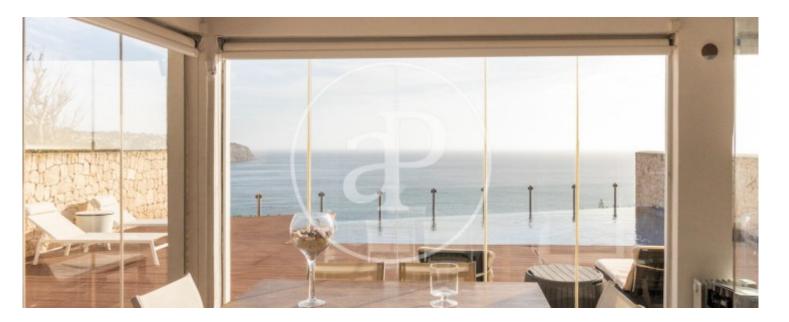

# Beautiful semi-detached villa with FABULOUS sea views in Puig de Ros.

Available for short term rental (minimum 32 nights) f From the moment we open the front door of the property we can already enjoy the marvellous sea views. At the back we have the infinity pool from where we can appreciate the magnificent views. Through the front door we reach the entrance hall, to its right we have a guest bedroom and a complete bathroom. To the left is the fully fitted kitchen. There is also a separate utility room. From the kitchen we have two options: to go through to the living-dining room and the winter terrace which has a fully opening glass enclosure, which allows us to open it completely to have access to the terrace and pool area or to an enclosed porch which also has access to the terrace. Going up to the first floor we find three double bedrooms and two bathrooms, one of them en suite with hydro-massage bathtub. On the top floor there is a gymnasium. The area around the swimming pool has a resin deck and a bathroom. Can you imagine living here, we are waiting for your call!