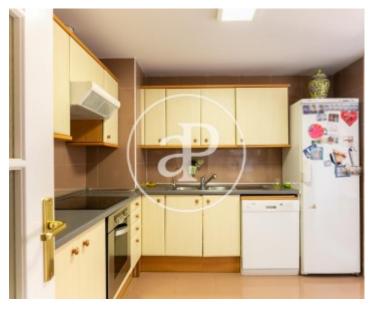

## Very spacious and bright apartment with views to the swimming pool and wonderful gardens.

It has a very spacious and bright living room with large windows that give access to a large terrace with very nice views to the pool. The kitchen and laundry room are very sunny. With its 4 bedrooms. The master bedroom is very large and has a wonderful dressing room with en suite bathroom. All have exterior views and two of the bedrooms have a small balcony. It has a communal swimming pool, parking, storage room, cold-heat pump and gas central heating. It is located in the Maioris area. Only 10 minutes from the airport and 20 minutes from the city of Palma. Very quiet area