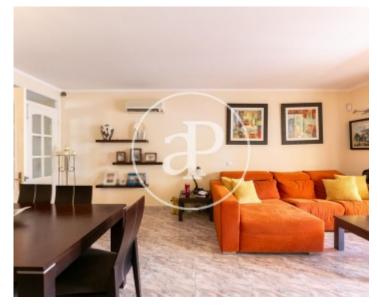

## Very spacious and bright apartment with views to the swimming pool and wonderful gardens.

It has a very spacious and bright living room with large windows that give access to a large terrace with very nice views to the pool. The kitchen and laundry room are very sunny. With its 4 bedrooms. The master bedroom is very large and has a wonderful dressing room with en suite bathroom. All have exterior views and two of the bedrooms have a small balcony. It has a communal swimming pool, parking, storage room, cold-heat pump and gas central heating. It is located in the Maioris area. Only 10 minutes from the airport and 20 minutes from the city of Palma. Very quiet area