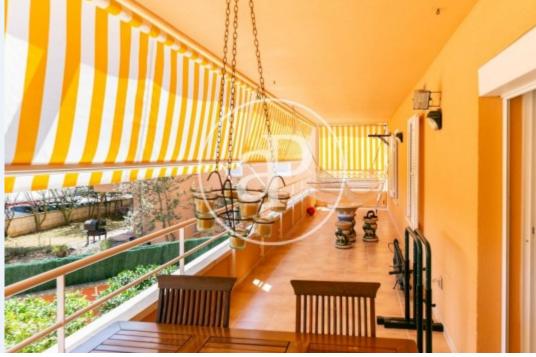

## Very spacious and bright apartment with views to the swimming pool and wonderful gardens.

It has a very spacious and bright living room with large windows that give access to a large terrace with very nice views to the pool. The kitchen and laundry room are very sunny. With its 4 bedrooms. The master bedroom is very large and has a wonderful dressing room with en suite bathroom. All have exterior views and two of the bedrooms have a small balcony. It has a communal swimming pool, parking, storage room, cold-heat pump and gas central heating. It is located in the Maioris area. Only 10 minutes from the airport and 20 minutes from the city of Palma. Very quiet area