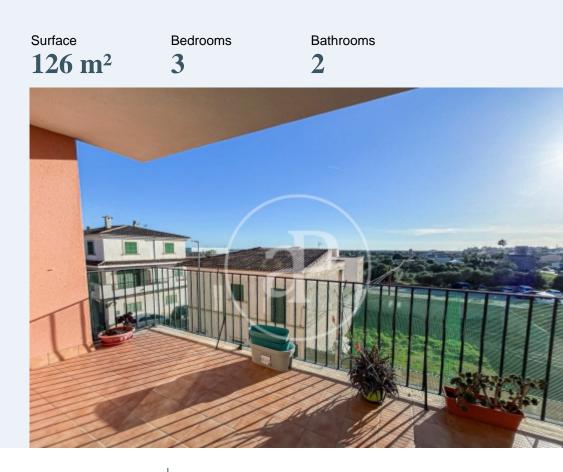

# Discover your perfect retreat in the heart of Llucmajor village.

This beautiful apartment with views and an excellent location, empty and ready to move into, offers the ideal balance between comfort and brightness. The separate kitchen, fully equipped with oven, microwave and dishwasher, is a culinary oasis where you can give free rein to your creativity. A spacious living-dining room, flooded with natural light, invites you to relax and enjoy unforgettable moments with your family. Imagine waking up every day with unobstructed views from the 11sqm balcony, feeling the serenity of the surroundings. What's more, this rarely used flat includes a parking space that could fit up to two cars and a generous storage room, guaranteeing more than enough space for all your storage needs. Don't miss the opportunity to make this apartment your new home. Come and discover the beauty and comfort it offers in a quiet and peaceful setting in the village of Llucmajor. Can you imagine living here?