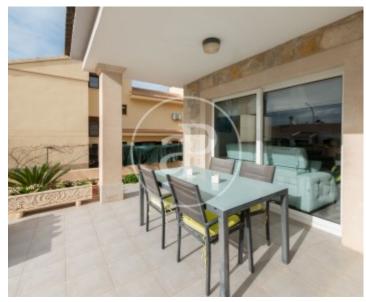

# Villa for sale in Badia Blava

In the quiet urbanization of Badia Blava just 5 minutes from the sea, between "Badia Gran" and "Sa Torre" and approx.

15 minutes from the airport and the town of Ilucmajor. Very close to the beautiful cliffs of the area and with the possibility of bathing in the blue waters as its name indicates, on a plot of 350 sqm approx. with large garden area, is this beautiful villa of Mallorcan character, with facade lined with stone and marés of Santanyi and its tile gable roof. On the first floor is the large living room with large windows to the floor overlooking the front porch and fireplace seen from both sides, from the dining room and from a beautiful modern kitchen that also integrates dining table and exit to another porch with pantry area, laundry room and storage space and toilet. From the same entrance door, is the staircase of modern design in stainless steel by which we access the upper floor where is the sleeping area with three spacious bedrooms, and two large bathrooms one en suite with shower and the other with bathtub, one of the rooms overlooking the sea.the interior equipment includes stoneware floors, electric heating, reversible air conditioning, interior carpentry of solid wood and white PVC exterior carpentry...