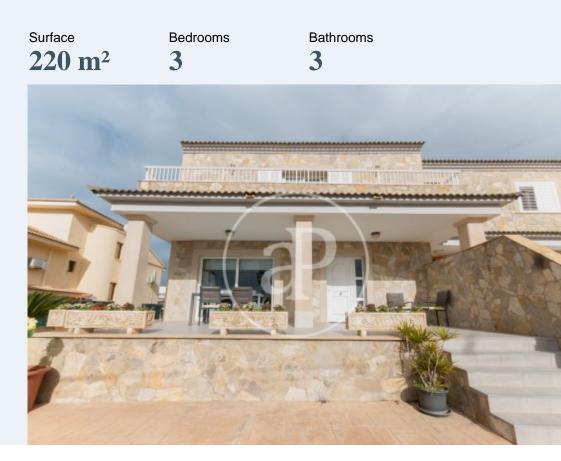

# Villa for sale in Badia Blava

In the quiet urbanization of Badia Blava just 5 minutes from the sea, between "Badia Gran" and "Sa Torre" and approx.

15 minutes from the airport and the town of Ilucmajor. Very close to the beautiful cliffs of the area and with the possibility of bathing in the blue waters as its name indicates, on a plot of 350 sqm approx. with large garden area, is this beautiful villa of Mallorcan character, with facade lined with stone and marés of Santanyi and its tile gable roof. On the first floor is the large living room with large windows to the floor overlooking the front porch and fireplace seen from both sides, from the dining room and from a beautiful modern kitchen that also integrates dining table and exit to another porch with pantry area, laundry room and storage space and toilet. From the same entrance door, is the staircase of modern design in stainless steel by which we access the upper floor where is the sleeping area with three spacious bedrooms, and two large bathrooms one en suite with shower and the other with bathtub, one of the rooms overlooking the sea.the interior equipment includes stoneware floors, electric heating, reversible air conditioning, interior carpentry of solid wood and white PVC exterior carpentry...