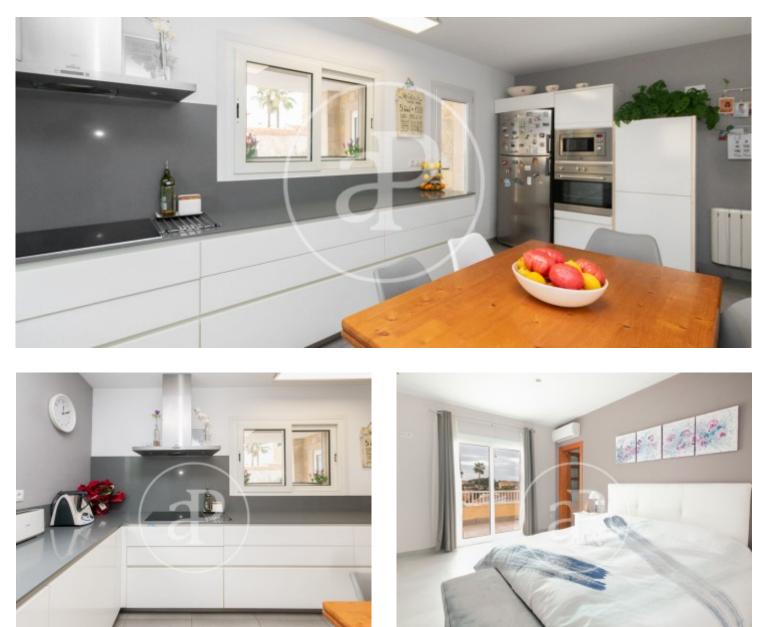

# Villa for sale in Badia Blava

In the quiet urbanization of Badia Blava just 5 minutes from the sea, between "Badia Gran" and "Sa Torre" and approx.

15 minutes from the airport and the town of Ilucmajor. Very close to the beautiful cliffs of the area and with the possibility of bathing in the blue waters as its name indicates, on a plot of 350 sqm approx. with large garden area, is this beautiful villa of Mallorcan character, with facade lined with stone and marés of Santanyi and its tile gable roof. On the first floor is the large living room with large windows to the floor overlooking the front porch and fireplace seen from both sides, from the dining room and from a beautiful modern kitchen that also integrates dining table and exit to another porch with pantry area, laundry room and storage space and toilet. From the same entrance door, is the staircase of modern design in stainless steel by which we access the upper floor where is the sleeping area with three spacious bedrooms, and two large bathrooms one en suite with shower and the other with bathtub, one of the rooms overlooking the sea.the interior equipment includes stoneware floors, electric heating, reversible air conditioning, interior carpentry of solid wood and white PVC exterior carpentry...