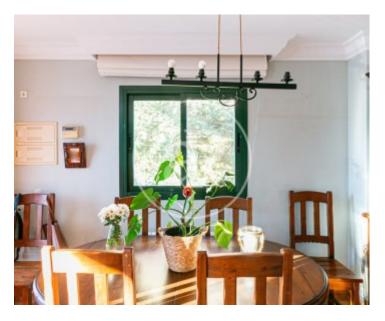

# This is a bright semi-detached house in Bahia Grande.

The house consists of two floors. On the main floor we find a large living room, a double bedroom, a bathroom and a large independent kitchen. All the rooms have access to the surrounding gardens. On the first floor, there are three bedrooms, one of them with an en-suite bathroom with a nice balcony, a second bathroom and a fourth bedroom that can be used as a laundry room or dressing room. This house has a nice distribution. With a large porch and spacious garden. Its characteristics are: garden, parking, heating, balcony and large porch. Situated in a very quiet area close to the sea in Bahia Grande.