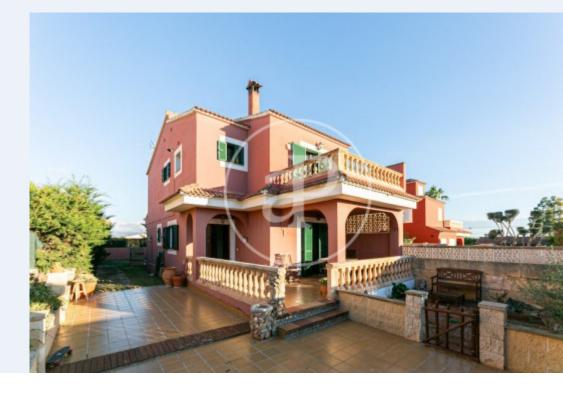

# Semi-detached house for sale in Bahía Grande

# This is a bright semi-detached house in Bahia Grande.

The house consists of two floors. On the main floor we find a large living room, a double bedroom, a bathroom and a large independent kitchen. All the rooms have access to the surrounding gardens. On the first floor, there are three bedrooms, one of them with an en-suite bathroom with a nice balcony, a second bathroom and a fourth bedroom that can be used as a laundry room or dressing room. This house has a nice distribution. With a large porch and spacious garden. Its characteristics are: garden, parking, heating, balcony and large porch. Situated in a very quiet area close to the sea in Bahia Grande.