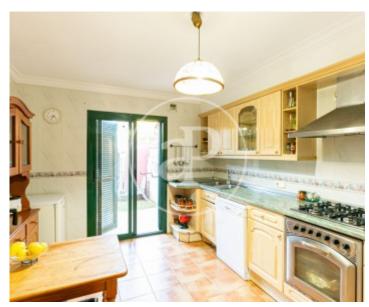

# This is a bright semi-detached house in Bahia Grande.

The house consists of two floors. On the main floor we find a large living room, a double bedroom, a bathroom and a large independent kitchen. All the rooms have access to the surrounding gardens. On the first floor, there are three bedrooms, one of them with an en-suite bathroom with a nice balcony, a second bathroom and a fourth bedroom that can be used as a laundry room or dressing room. This house has a nice distribution. With a large porch and spacious garden. Its characteristics are: garden, parking, heating, balcony and large porch. Situated in a very quiet area close to the sea in Bahia Grande.