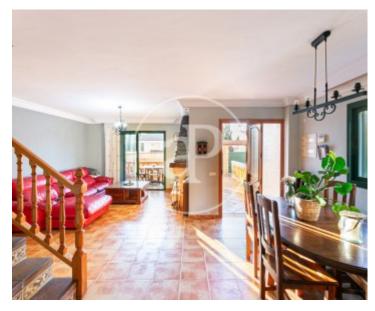

# This is a bright semi-detached house in Bahia Grande.

The house consists of two floors. On the main floor we find a large living room, a double bedroom, a bathroom and a large independent kitchen. All the rooms have access to the surrounding gardens. On the first floor, there are three bedrooms, one of them with an en-suite bathroom with a nice balcony, a second bathroom and a fourth bedroom that can be used as a laundry room or dressing room. This house has a nice distribution. With a large porch and spacious garden. Its characteristics are: garden, parking, heating, balcony and large porch. Situated in a very quiet area close to the sea in Bahia Grande.