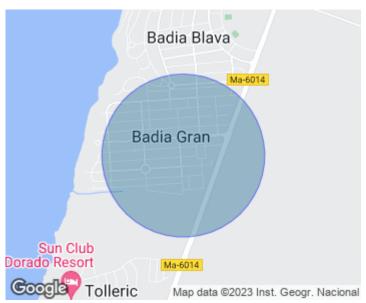

# Semi-detached house for sale in Bahía Grande

# This is a bright semi-detached house in Bahia Grande.

The house consists of two floors. On the main floor we find a large living room, a double bedroom, a bathroom and a large independent kitchen. All the rooms have access to the surrounding gardens. On the first floor, there are three bedrooms, one of them with an en-suite bathroom with a nice balcony, a second bathroom and a fourth bedroom that can be used as a laundry room or dressing room. This house has a nice distribution. With a large porch and spacious garden. Its characteristics are: garden, parking, heating, balcony and large porch. Situated in a very quiet area close to the sea in Bahia Grande.