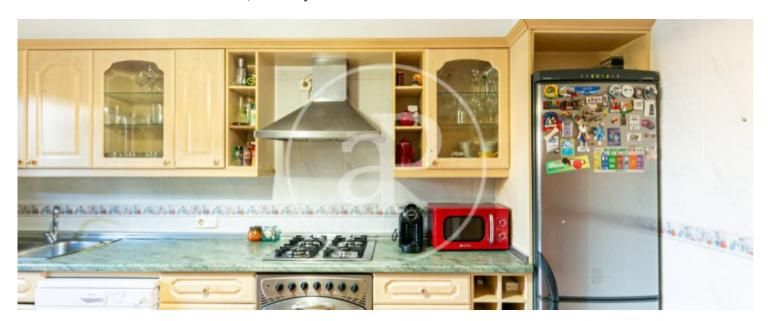

# This is a bright semi-detached house in Bahia Grande.

The house consists of two floors. On the main floor we find a large living room, a double bedroom, a bathroom and a large independent kitchen. All the rooms have access to the surrounding gardens. On the first floor, there are three bedrooms, one of them with an en-suite bathroom with a nice balcony, a second bathroom and a fourth bedroom that can be used as a laundry room or dressing room. This house has a nice distribution. With a large porch and spacious garden. Its characteristics are: garden, parking, heating, balcony and large porch. Situated in a very quiet area close to the sea in Bahia Grande.