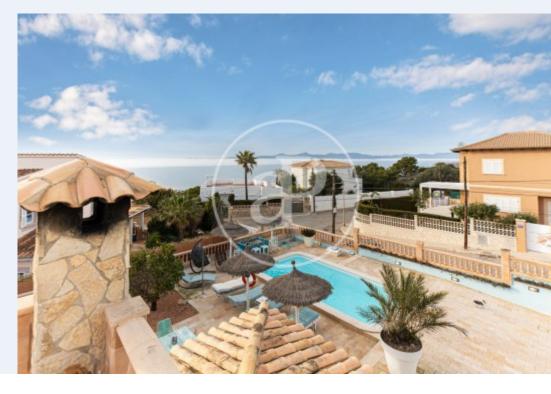

Discover your ideal home in the exclusive residential area of Badia Gran Llucmajor, where this magnificent detached house offers you a dream life with its location on the second line of the sea, offering breathtaking views of the Bay of Palma, between Cala Pi and Arenal. Only 25 minutes from the hustle and bustle of the city centre and 15 minutes from the airport, this property stands out for its marvellous sunsets and its exceptional design. The property has a perfect distribution, surrounded by terraces, garden and a beautiful salt water swimming pool facing the sea. It also has a guest room or multipurpose space that adds versatility to your new home. The main floor welcomes you with a bright living and dining room on two levels, with exposed beams and large windows, accompanied by two fireplaces

that create a cosy atmosphere. The spacious and elegant kitchen, equipped with top of the range appliances and a central island, is perfect for foodies. The main floor houses three bedrooms, one of them with an elegant en suite bathroom and dressing room, while on the opposite side there are two additional bedrooms and a bathroom with shower. The first floor will surprise you with an additional room and access from the outside, giving you a unique space to enjoy. The property is distinguished by its marine decoration that envelops the entire property, creating a unique and relaxing...