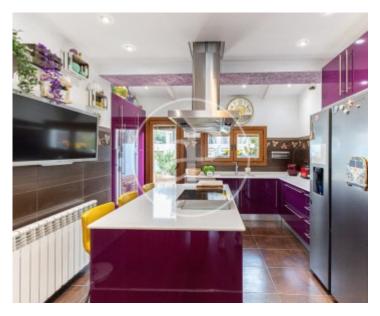

that create a cosy atmosphere. The spacious and elegant kitchen, equipped with top of the range appliances and a central island, is perfect for foodies. The main floor houses three bedrooms, one of them with an elegant en suite bathroom and dressing room, while on the opposite side there are two additional bedrooms and a bathroom with shower. The first floor will surprise you with an additional room and access from the outside, giving you a unique space to enjoy. The property is distinguished by its marine decoration that envelops the entire property, creating a unique and relaxing...