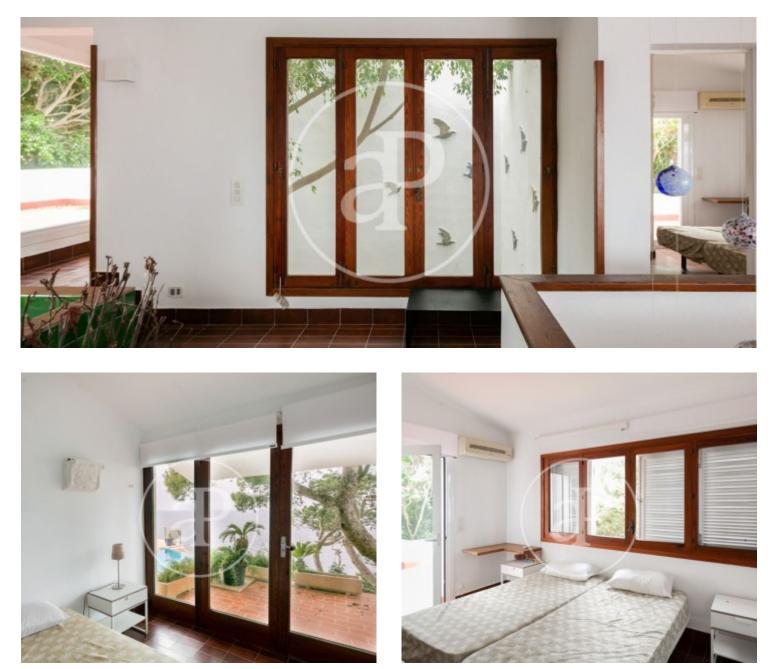

# House for rent with Terrace in Bahía Grande (Llucmajor)

Price 3,360,000 €

LUXURY VILLA FOR TEMPORARY RENTAL WITH FABULOUS VIEWS OVER THE BAY OF PALMA LOCATED ON THE CLIFF IN BAHIA GRANDE Villa of 250 sqm with breathtaking views, four bedrooms and swimming pool in Sa Torre, on a plot of 1000 sqm on the cliff. Through the main door, from the garden, we enter this luxurious property. We find a hall, which has on the right a living room of 36 sqm, with a central fireplace. To the left we have the dining room and the kitchen, with an English patio. At the back we have two bedrooms, a bathroom and a storage room. Each bedroom has its own terrace. Through the corridor, at the back we access the large terrace and the swimming pool, with infinity effect. Upstairs we have two bedrooms, with access to a common terrace for both and a study, with access to another terrace. This is

a property with spectacular views and lush gardens. From this villa you can enjoy wonderful sunsets. Check availability and price Can you imagine living here?