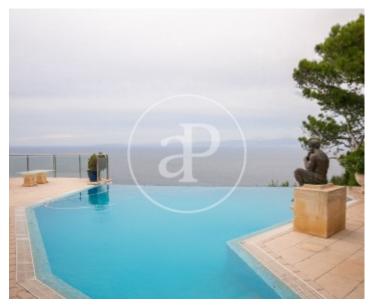

# House for rent with Terrace in Bahía Grande (Llucmajor)

Price 3,360,000 €

LUXURY VILLA FOR TEMPORARY RENTAL WITH FABULOUS VIEWS OVER THE BAY OF PALMA LOCATED ON THE CLIFF IN BAHIA GRANDE Villa of 250 sqm with breathtaking views, four bedrooms and swimming pool in Sa Torre, on a plot of 1000 sqm on the cliff. Through the main door, from the garden, we enter this luxurious property. We find a hall, which has on the right a living room of 36 sqm, with a central fireplace. To the left we have the dining room and the kitchen, with an English patio. At the back we have two bedrooms, a bathroom and a storage room. Each bedroom has its own terrace. Through the corridor, at the back we access the large terrace and the swimming pool, with infinity effect. Upstairs we have two bedrooms, with access to a common terrace for both and a study, with access to another terrace. This is

a property with spectacular views and lush gardens. From this villa you can enjoy wonderful sunsets. Check availability and price Can you imagine living here?