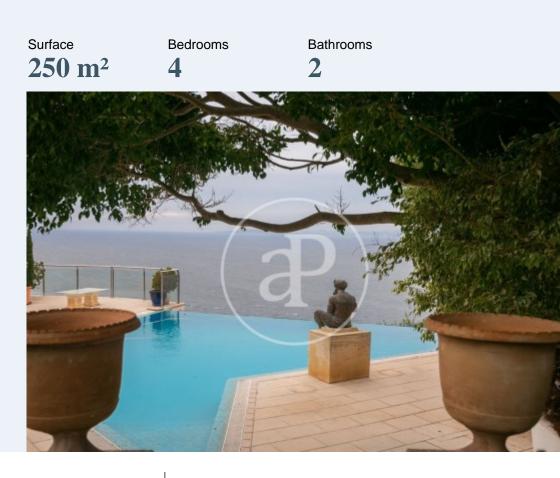

# House for rent with Terrace in Bahía Grande (Llucmajor)

Price 3,360,000 €

LUXURY VILLA FOR TEMPORARY RENTAL WITH FABULOUS VIEWS OVER THE BAY OF PALMA LOCATED ON THE CLIFF IN BAHIA GRANDE Villa of 250 sqm with breathtaking views, four bedrooms and swimming pool in Sa Torre, on a plot of 1000 sqm on the cliff. Through the main door, from the garden, we enter this luxurious property. We find a hall, which has on the right a living room of 36 sqm, with a central fireplace. To the left we have the dining room and the kitchen, with an English patio. At the back we have two bedrooms, a bathroom and a storage room. Each bedroom has its own terrace. Through the corridor, at the back we access the large terrace and the swimming pool, with infinity effect. Upstairs we have two bedrooms, with access to a common terrace for both and a study, with access to another terrace. This is

a property with spectacular views and lush gardens. From this villa you can enjoy wonderful sunsets. Check availability and price Can you imagine living here?