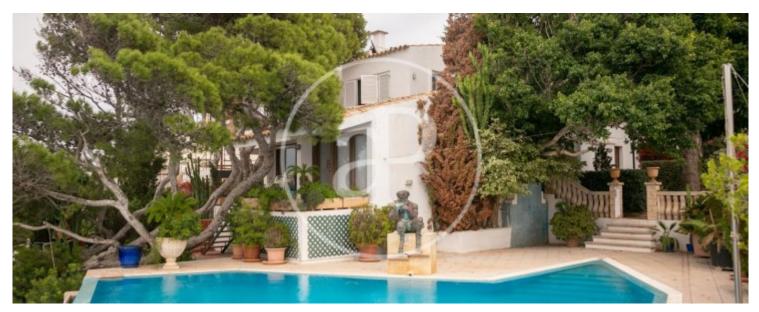

# House for rent with Terrace in Bahía Grande (Llucmajor)

Price 3,360,000 €

LUXURY VILLA FOR TEMPORARY RENTAL WITH FABULOUS VIEWS OVER THE BAY OF PALMA LOCATED ON THE CLIFF IN BAHIA GRANDE Villa of 250 sqm with breathtaking views, four bedrooms and swimming pool in Sa Torre, on a plot of 1000 sqm on the cliff. Through the main door, from the garden, we enter this luxurious property. We find a hall, which has on the right a living room of 36 sqm, with a central fireplace. To the left we have the dining room and the kitchen, with an English patio. At the back we have two bedrooms, a bathroom and a storage room. Each bedroom has its own terrace. Through the corridor, at the back we access the large terrace and the swimming pool, with infinity effect. Upstairs we have two bedrooms, with access to a common terrace for both and a study, with access to another terrace. This is

a property with spectacular views and lush gardens. From this villa you can enjoy wonderful sunsets. Check availability and price Can you imagine living here?