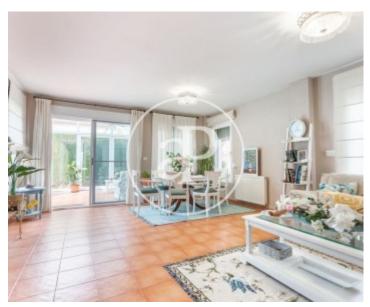

## **Features**

✓ Views
 ✓ Heating

✓ Furnished ✓ AACC

✓ Terrace ✓ Backyard

✓ Pool
✓ Has parking

Price

1,600 €

 $\begin{array}{cccc} \text{Surface} & \text{Bedrooms} & \text{Bathrooms} \\ \textbf{240} & \textbf{m}^2 & \textbf{4} & \textbf{3} \end{array}$ 

## 240 sqm furnished house with Terrace and views in Llíria.T

he property has 4 bedrooms, 3 bathrooms, swimming pool, fireplace, 1 parking space, air conditioning, fitted wardrobes, balcony, garden and heating.