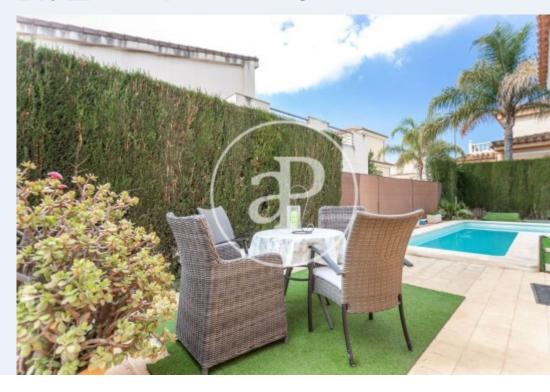

## **Features**

✓ Views
 ✓ Heating

✓ Furnished ✓ AACC

✓ Terrace ✓ Backyard

✓ Pool
✓ Has parking

Price

1,600 €

 $\begin{array}{cccc} \text{Surface} & \text{Bedrooms} & \text{Bathrooms} \\ \textbf{240} & \textbf{m}^2 & \textbf{4} & \textbf{3} \end{array}$ 

## 240 sqm furnished house with Terrace and views in Llíria.T

he property has 4 bedrooms, 3 bathrooms, swimming pool, fireplace, 1 parking space, air conditioning, fitted wardrobes, balcony, garden and heating.