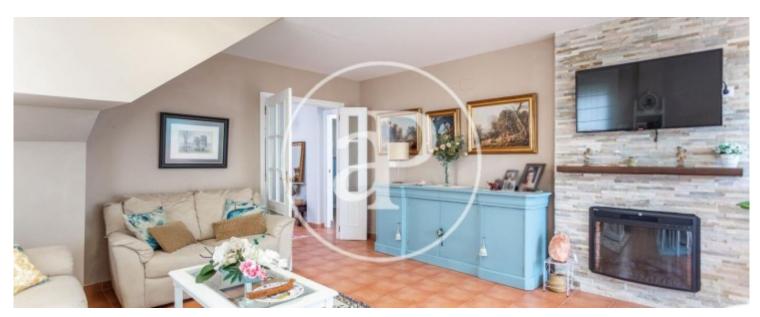

## 240 sqm furnished house with Terrace and views in Llíria.T

he property has 4 bedrooms, 3 bathrooms, swimming pool, fireplace, 1 parking space, air conditioning, fitted wardrobes, balcony, garden and heating.