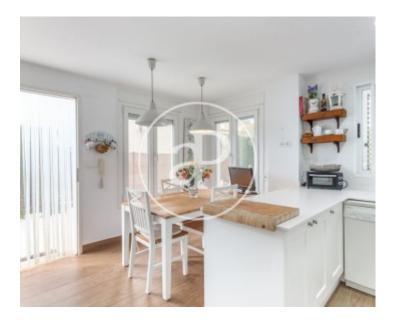

## 240 sqm furnished house with Terrace and views in Llíria.T

he property has 4 bedrooms, 3 bathrooms, swimming pool, fireplace, 1 parking space, air conditioning, fitted wardrobes, balcony, garden and heating.