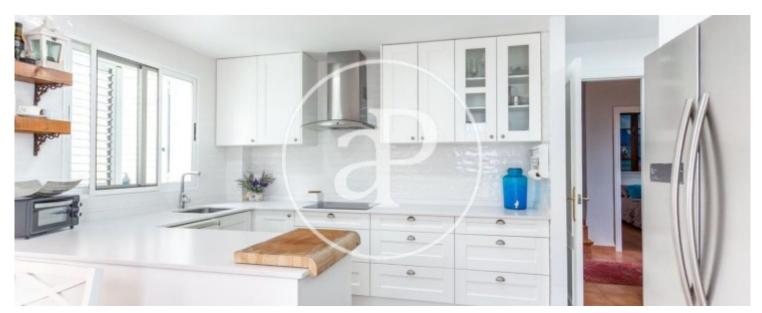

## 240 sqm furnished house with Terrace and views in Llíria.T

he property has 4 bedrooms, 3 bathrooms, swimming pool, fireplace, 1 parking space, air conditioning, fitted wardrobes, balcony, garden and heating.