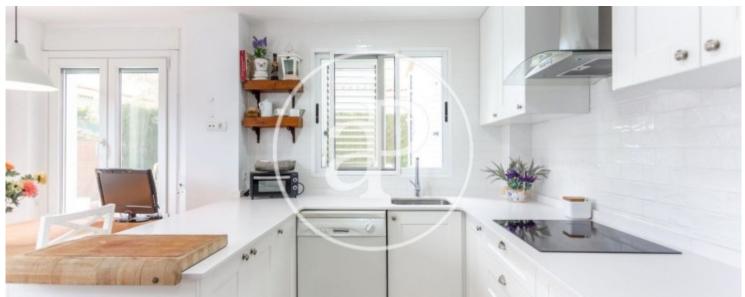

## 240 sqm furnished house with Terrace and views in Llíria.T

he property has 4 bedrooms, 3 bathrooms, swimming pool, fireplace, 1 parking space, air conditioning, fitted wardrobes, balcony, garden and heating.