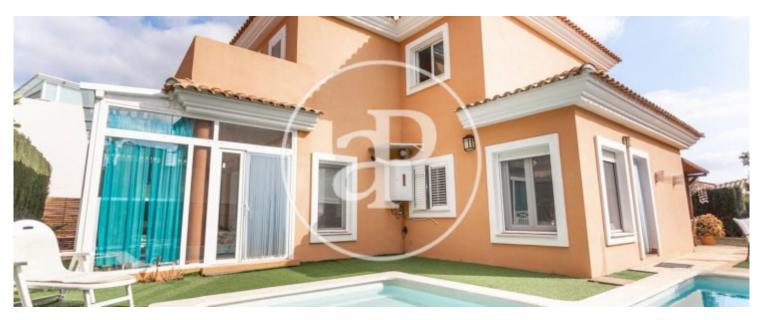

## **Features**

✓ Views
 ✓ Heating

✓ Furnished ✓ AACC

✓ Terrace ✓ Backyard

✓ Pool
✓ Has parking

Price

1,600 €

 $\begin{array}{cccc} \text{Surface} & \text{Bedrooms} & \text{Bathrooms} \\ \textbf{240} & \textbf{m}^2 & \textbf{4} & \textbf{3} \end{array}$ 

## 240 sqm furnished house with Terrace and views in Llíria.T

he property has 4 bedrooms, 3 bathrooms, swimming pool, fireplace, 1 parking space, air conditioning, fitted wardrobes, balcony, garden and heating.