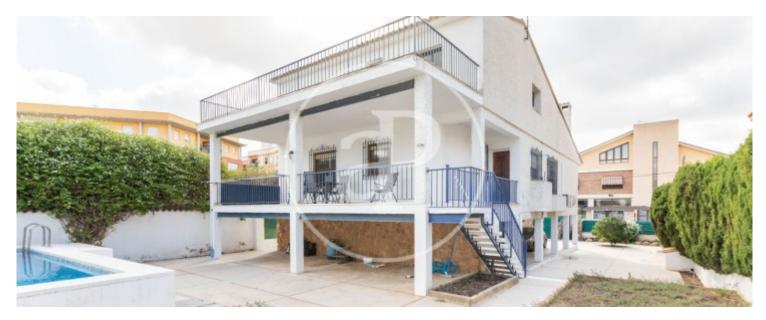

## House for sale with Terrace in L'Eliana

## 267 sqm house with a 84sqm Terrace in L'Eliana.

The property has 5 bedrooms, 3 bathrooms, swimming pool, 4 parking spaces, air conditioning, fitted wardrobes, laundry room, balcony, garden, heating and storage room.