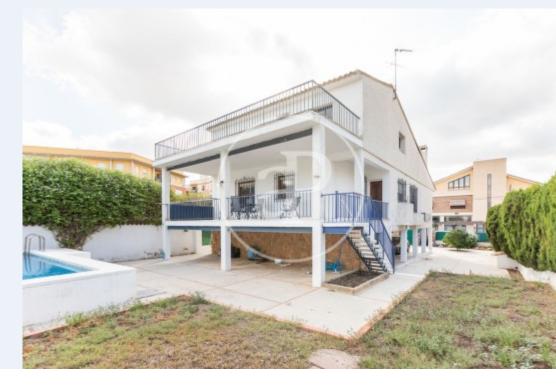

## House for sale with Terrace in L'Eliana

## 267 sqm house with a 84sqm Terrace in L'Eliana.

The property has 5 bedrooms, 3 bathrooms, swimming pool, 4 parking spaces, air conditioning, fitted wardrobes, laundry room, balcony, garden, heating and storage room.