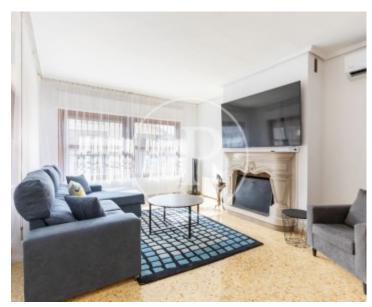

## 267 sqm house with a 84sqm Terrace in L'Eliana.

The property has 5 bedrooms, 3 bathrooms, swimming pool, 4 parking spaces, air conditioning, fitted wardrobes, laundry room, balcony, garden, heating and storage room.