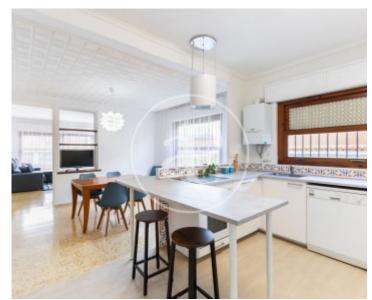

## 267 sqm house with a 84sqm Terrace in L'Eliana.

The property has 5 bedrooms, 3 bathrooms, swimming pool, 4 parking spaces, air conditioning, fitted wardrobes, laundry room, balcony, garden, heating and storage room.