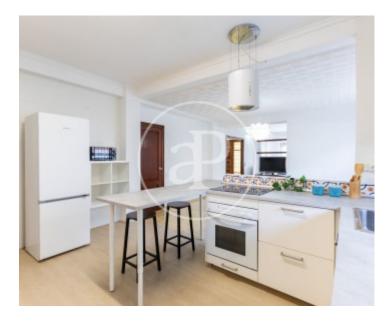

## 267 sqm house with a 84sqm Terrace in L'Eliana.

The property has 5 bedrooms, 3 bathrooms, swimming pool, 4 parking spaces, air conditioning, fitted wardrobes, laundry room, balcony, garden, heating and storage room.