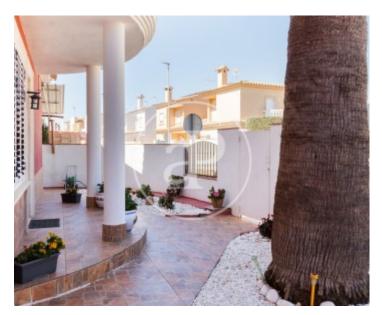

With 200 m2 of construction, this cosy villa is distributed over two floors and a large basement of 65 m2, offering a magnificent possibility of incorporating new spaces. On the main floor, you will be greeted by a spacious living/dining room with a fireplace, perfect for creating a homely atmosphere, and a complete bathroom. We will then move on to the independent and fully equipped kitchen with the perfect space to have everything at hand. On the same floor we find the separate laundry room

with washer/dryer, with exit to the recreation area where you will find a practical barbecue area and a covered garage for two cars, providing security and comfort for your vehicles. In addition, a large and cool terrace invites you to relax and take advantage of the good weather. The first floor houses three double bedrooms, each with spacious built-in wardrobes to keep everything organised and a complete bathroom. Two of them have access to a spacious balcony. In terms of features, this villa stands out for its energy efficiency, with solar hot water and a gas boiler for cloudy or rainy...