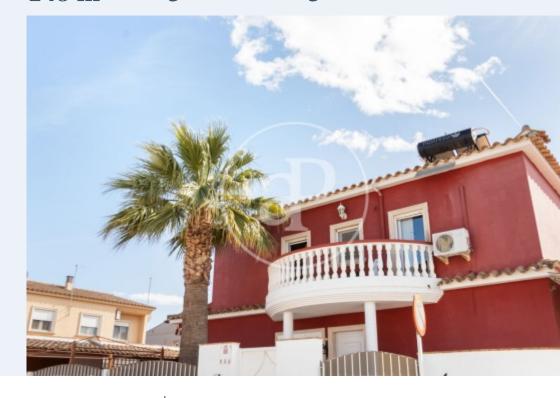

## **Features**

✓ Heating ✓ AACC

✓ Terrace ✓ Has parking

Price

270,000 €

Surface Bedrooms Bathrooms 3

aProperties presents this bright semi-detached house, situated on a spacious corner plot in the Maravisa urbanization, which provides the space and comfort of a detached villa.

With 200 m2 of construction, this cosy villa is distributed over two floors and a large basement of 65 m2, offering a magnificent possibility of incorporating new spaces. On the main floor, you will be greeted by a spacious living/dining room with a fireplace, perfect for creating a homely atmosphere, and a complete bathroom. We will then move on to the independent and fully equipped kitchen with the perfect space to have everything at hand. On the same floor we find the separate laundry room

with washer/dryer, with exit to the recreation area where you will find a practical barbecue area and a covered garage for two cars, providing security and comfort for your vehicles. In addition, a large and cool terrace invites you to relax and take advantage of the good weather. The first floor houses three double bedrooms, each with spacious built-in wardrobes to keep everything organised and a complete bathroom. Two of them have access to a spacious balcony. In terms of features, this villa stands out for its energy efficiency, with solar hot water and a gas boiler for cloudy or rainy...