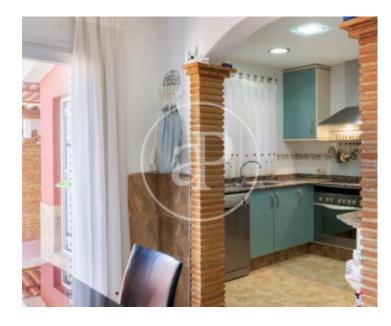

With 200 m2 of construction, this cosy villa is distributed over two floors and a large basement of 65 m2, offering a magnificent possibility of incorporating new spaces. On the main floor, you will be greeted by a spacious living/dining room with a fireplace, perfect for creating a homely atmosphere, and a complete bathroom. We will then move on to the independent and fully equipped kitchen with the perfect space to have everything at hand. On the same floor we find the separate laundry room