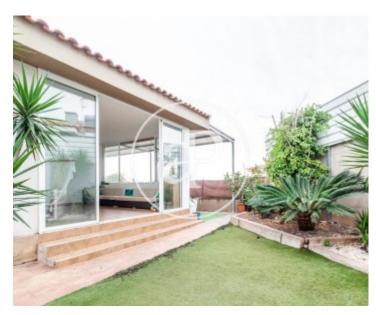

## 145 sqm house with Terrace and views in La Pobla de Vallbona.

The property has 3 bedrooms, 1 bathroom, swimming pool, parking space, air conditioning, fitted wardrobes, balcony, garden, heating and storage room.