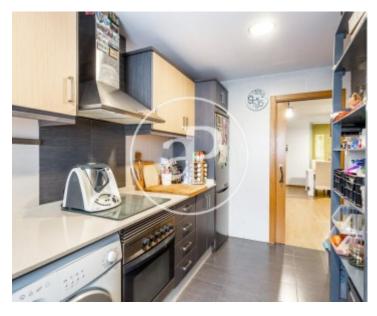

## 145 sqm house with Terrace and views in La Pobla de Vallbona.

The property has 3 bedrooms, 1 bathroom, swimming pool, parking space, air conditioning, fitted wardrobes, balcony, garden, heating and storage room.