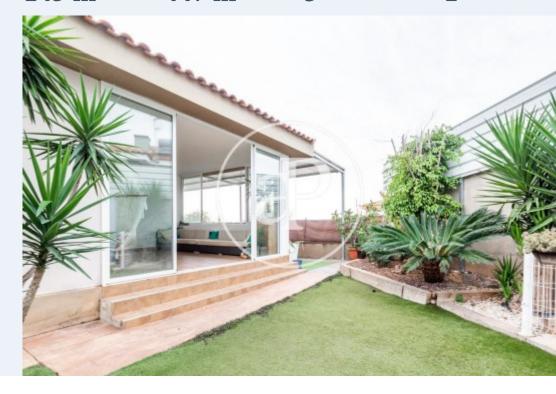

## 145 sqm house with Terrace and views in La Pobla de Vallbona.

The property has 3 bedrooms, 1 bathroom, swimming pool, parking space, air conditioning, fitted wardrobes, balcony, garden, heating and storage room.