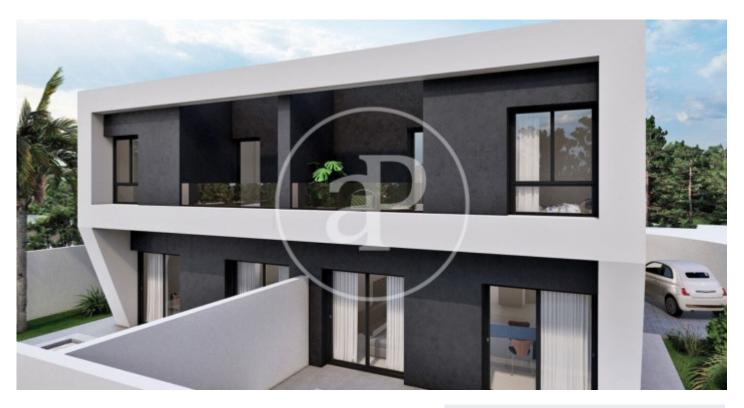

# New building (work) for sale with Terrace in La Pobla de Vallbona

new building (work) with Terrace and views in La Pobla de Vallbona., swimming pool, air conditioning, fitted wardrobes, garden and heating.

#### **FEATURES**

Surface 142 m<sup>2</sup> / 188 m<sup>2</sup> terrace 4 Rooms 3 Toilets

- ✓ Views
- Heating
- ✓ AACC
- ✓ Terrace
- Backyard
- ✓ Pool

Price 324,000 €

Calle Mossen Femades 3, bajo dcha. Ed. Lauria Tel: 96 128 59 65 https://www.aproperties.es