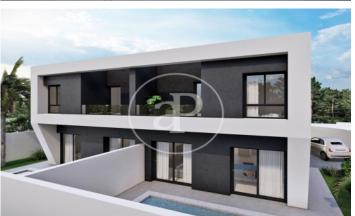

# New building (work) for sale with Terrace in La Pobla de Vallbona

new building (work) with Terrace and views in La Pobla de Vallbona., swimming pool, air conditioning, fitted wardrobes, garden and heating.

#### **FEATURES**

Surface 142 m<sup>2</sup> / 188 m<sup>2</sup> terrace 4 Rooms 3 Toilets

- ✓ Views
- Heating
- ✓ AACC
- ✓ Terrace
- Backyard
- ✓ Pool

Price 324,000 €

Calle Mossen Femades 3, bajo dcha. Ed. Lauria Tel: 96 128 59 65 https://www.aproperties.es