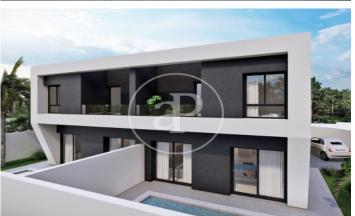

# New building (work) for sale with Terrace in La Pobla de Vallbona

new building (work) with Terrace and views in La Pobla de Vallbona., swimming pool, air conditioning, fitted wardrobes, garden and heating.

## **FEATURES**

Surface  $142 \text{ m}^2 / 189 \text{ m}^2 \text{ terrace}$ 

4 Rooms

3 Toilets

- ✓ Views
- Heating
- ✓ AACC
- ✓ Terrace
- Backyard
- ✓ Pool

Price 324,000 €

Calle Mossen Femades 3, bajo dcha. Ed. Lauria Tel: 96 128 59 65 https://www.aproperties.es