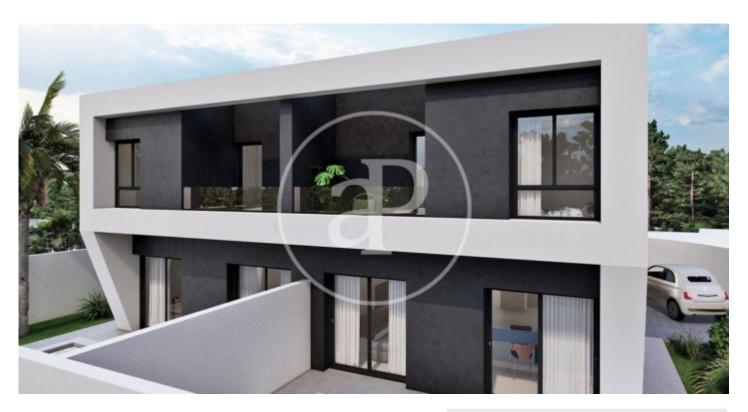

# New building (work) for sale with Terrace in La Pobla de Vallbona

new building (work) with Terrace and views in La Pobla de Vallbona., swimming pool, air conditioning, fitted wardrobes, garden and heating.

## **FEATURES**

Surface  $142 \text{ m}^2 / 189 \text{ m}^2 \text{ terrace}$ 

4 Rooms

3 Toilets

- ✓ Views
- Heating
- ✓ AACC
- ✓ Terrace
- Backyard
- ✓ Pool

Price 324,000 €

Calle Mossen Femades 3, bajo dcha. Ed. Lauria Tel: 96 128 59 65 https://www.aproperties.es