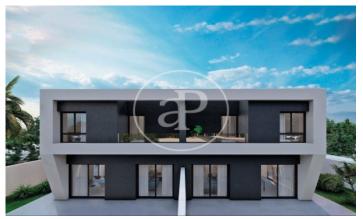

# New building (work) for sale with Terrace in La Pobla de Vallbona

new building (work) with Terrace and views in La Pobla de Vallbona., swimming pool, air conditioning, fitted wardrobes, garden and heating.

## **FEATURES**

Surface  $142 \text{ m}^2 / 189 \text{ m}^2 \text{ terrace}$ 

4 Rooms

3 Toilets

- ✓ Views
- Heating
- ✓ AACC
- ✓ Terrace
- Backyard
- ✓ Pool

Price 324,000 €

Calle Mossen Femades 3, bajo dcha. Ed. Lauria Tel: 96 128 59 65 https://www.aproperties.es