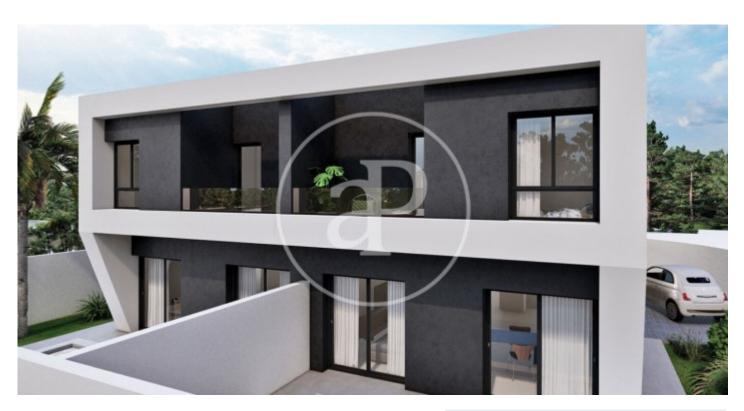

## New building (work) for sale with Terrace in La Pobla de Vallbona

new building (work) with Terrace and views in La Pobla de Vallbona., swimming pool, air conditioning, fitted wardrobes, garden and heating.

## La Pobla de Vallbona

Surface 142 m<sup>2</sup> - 142 m<sup>2</sup> Units 2 Completion Q2 2025

✓ Views

- Heating
- AACC
- Terrace
- Backyard
- 🗸 Pool

Price from 324,000 €