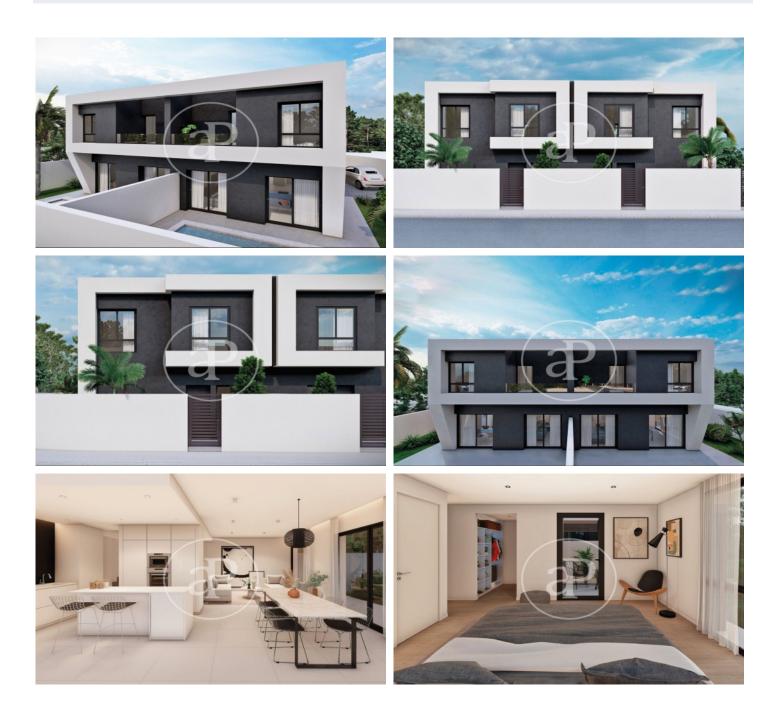

## New building (work) for sale with Terrace in La Pobla de Vallbona

new building (work) with Terrace and views in La Pobla de Vallbona., swimming pool, air conditioning, fitted wardrobes, garden and heating.

## La Pobla de Vallbona

Surface 142 m<sup>2</sup> - 142 m<sup>2</sup> Units 2 Completion Q2 2025

✓ Views

- Heating
- AACC
- Terrace
- Backyard
- 🗸 Pool

Price from 324,000 €