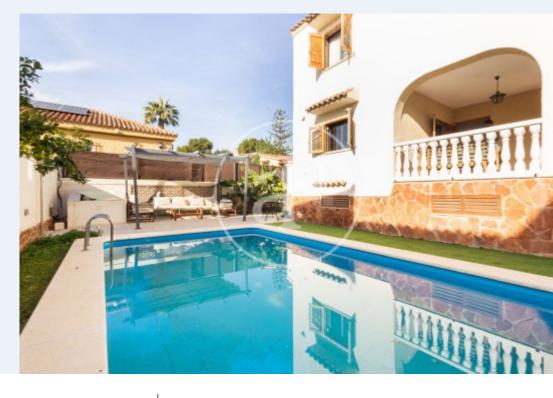

Price

415,000 €

Surface **Bedrooms Bathrooms**  $271 \text{ m}^2$ 4

aProperties presents this jewel in the Maravisa urbanization, where tranquility and comfort are found in this spectacular villa with 4 bedrooms, 2 bathrooms and amenities that make this home the ideal place for your family. Upon entering, you will be greeted by a cozy living room with fireplace, creating a warm atmosphere perfect for family gatherings or moments of relaxation. The intelligent distribution of the rooms includes an open basement that adapts to your needs, whether as a spacious garage or a versatile multi-use area, along with a practical storage room to keep everything organized. Heating in every corner ensures a cozy atmosphere during the cooler days, while air conditioning in the living room and bedroom hall guarantees unmatched comfort in the warmer months. The jewel of this property is

the large 476 m2 plot, which houses a charming swimming pool with a purifier and a carefully designed garden. Imagine spending your days enjoying the sun and summer nights in your own private oasis. The strategic location of this chalet offers you the perfect combination of tranquility and convenience. Located on a quiet street in Maravisa, just 8 minutes from the cosmopolitan town of L'Eliana, and two kilometers from hypermarkets and schools for your daily comfort. In addition, the proximity to Valencia (18 km) and the airport (22 km) makes it easy to connect with the vibrant city and...