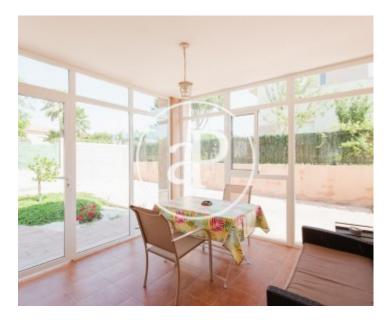

Supplies included in temporary rent. Just in front of the entrance to the house, we find a glazed porch, we can spend relaxing afternoons. On the ground floor we find the living-dining room, with a fully equipped kitchen, which has access to the terrace and rear garden, a full bathroom with shower and a sofa bed for children. The staircase takes us to the first floor where we find three double rooms and a full bathroom with a shower, as well as a terrace-solarium, where you can enjoy the sun. Outside we have a