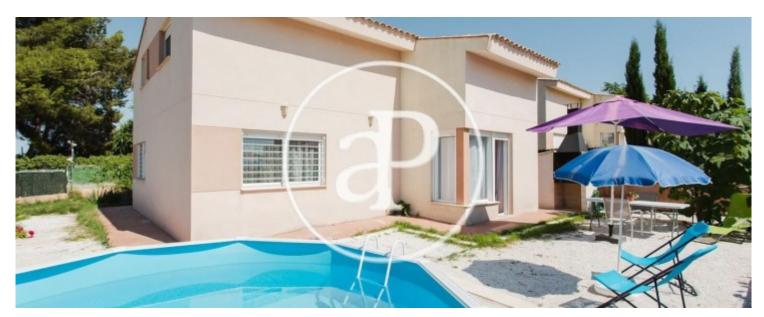

Supplies included in temporary rent. Just in front of the entrance to the house, we find a glazed porch, we can spend relaxing afternoons. On the ground floor we find the living-dining room, with a fully equipped kitchen, which has access to the terrace and rear garden, a full bathroom with shower and a sofa bed for children. The staircase takes us to the first floor where we find three double rooms and a full bathroom with a shower, as well as a terrace-solarium, where you can enjoy the sun. Outside we have a

comfortable garden with trees, plants and decorative pebbles, and a large terrace to eat outside and enjoy the barbecue. The garden area has a large removable round pool, with access by stairs. Creating great security for the little ones. This chalet has everything you need to enjoy a nice and comfortable vacation. Temporary Chalet up to 11 months. The price varies by the number of months rented. Let me know and we will arrange a visit!