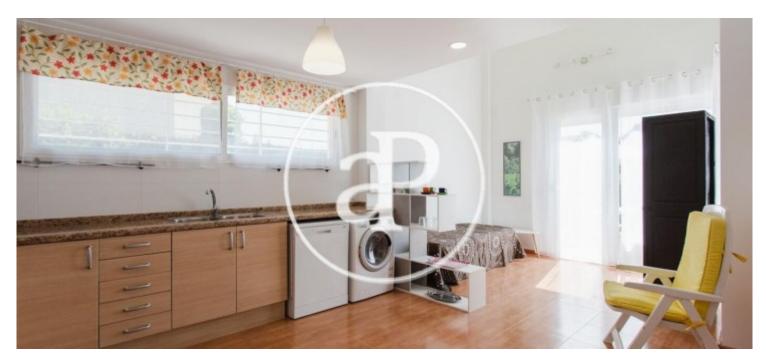

Supplies included in temporary rent. Just in front of the entrance to the house, we find a glazed porch, we can spend relaxing afternoons. On the ground floor we find the living-dining room, with a fully equipped kitchen, which has access to the terrace and rear garden, a full bathroom with shower and a sofa bed for children. The staircase takes us to the first floor where we find three double rooms and a full bathroom with a shower, as well as a terrace-solarium, where you can enjoy the sun. Outside we have a