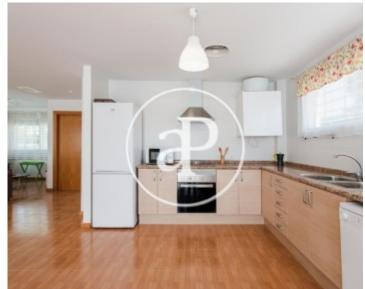

Supplies included in temporary rent. Just in front of the entrance to the house, we find a glazed porch, we can spend relaxing afternoons. On the ground floor we find the living-dining room, with a fully equipped kitchen, which has access to the terrace and rear garden, a full bathroom with shower and a sofa bed for children. The staircase takes us to the first floor where we find three double rooms and a full bathroom with a shower, as well as a terrace-solarium, where you can enjoy the sun. Outside we have a