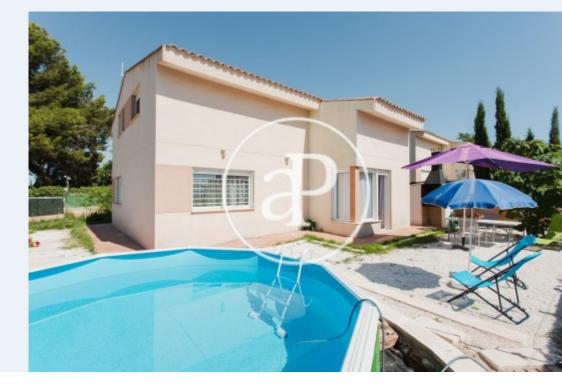

Price

1,350 €

Surface Bedrooms Bathrooms  $137 \text{ m}^2$  3

Beautiful villa, available from July 1, in La Pobla de Vallbona (Maquiva) with everything you need to enjoy your summer days with family and friends.

Supplies included in temporary rent. Just in front of the entrance to the house, we find a glazed porch, we can spend relaxing afternoons. On the ground floor we find the living-dining room, with a fully equipped kitchen, which has access to the terrace and rear garden, a full bathroom with shower and a sofa bed for children. The staircase takes us to the first floor where we find three double rooms and a full bathroom with a shower, as well as a terrace-solarium, where you can enjoy the sun. Outside we have a

comfortable garden with trees, plants and decorative pebbles, and a large terrace to eat outside and enjoy the barbecue. The garden area has a large removable round pool, with access by stairs. Creating great security for the little ones. This chalet has everything you need to enjoy a nice and comfortable vacation. Temporary Chalet up to 11 months. The price varies by the number of months rented. Let me know and we will arrange a visit!