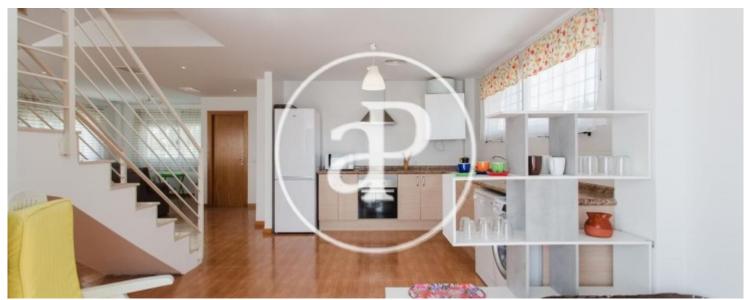

Supplies included in temporary rent. Just in front of the entrance to the house, we find a glazed porch, we can spend relaxing afternoons. On the ground floor we find the living-dining room, with a fully equipped kitchen, which has access to the terrace and rear garden, a full bathroom with shower and a sofa bed for children. The staircase takes us to the first floor where we find three double rooms and a full bathroom with a shower, as well as a terrace-solarium, where you can enjoy the sun. Outside we have a