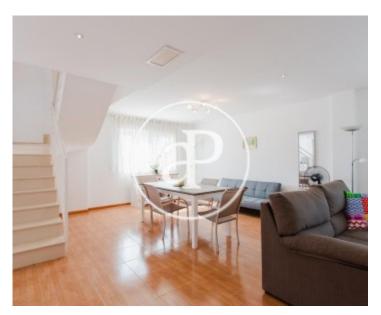

Supplies included in temporary rent. Just in front of the entrance to the house, we find a glazed porch, we can spend relaxing afternoons. On the ground floor we find the living-dining room, with a fully equipped kitchen, which has access to the terrace and rear garden, a full bathroom with shower and a sofa bed for children. The staircase takes us to the first floor where we find three double rooms and a full bathroom with a shower, as well as a terrace-solarium, where you can enjoy the sun. Outside we have a