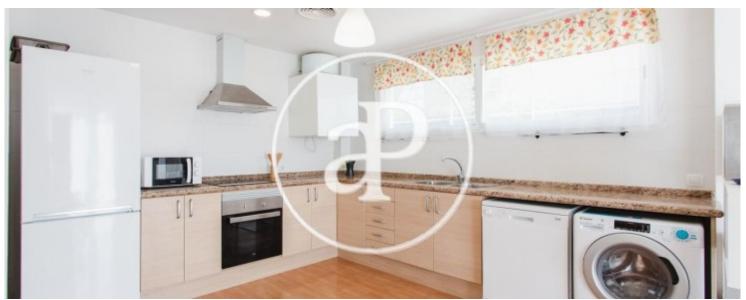

Supplies included in temporary rent. Just in front of the entrance to the house, we find a glazed porch, we can spend relaxing afternoons. On the ground floor we find the living-dining room, with a fully equipped kitchen, which has access to the terrace and rear garden, a full bathroom with shower and a sofa bed for children. The staircase takes us to the first floor where we find three double rooms and a full bathroom with a shower, as well as a terrace-solarium, where you can enjoy the sun. Outside we have a