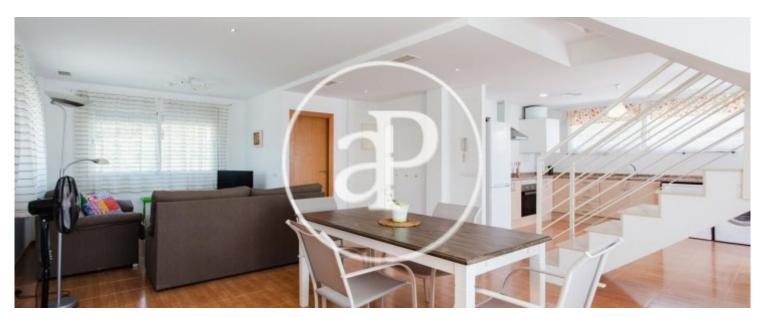

Supplies included in temporary rent. Just in front of the entrance to the house, we find a glazed porch, we can spend relaxing afternoons. On the ground floor we find the living-dining room, with a fully equipped kitchen, which has access to the terrace and rear garden, a full bathroom with shower and a sofa bed for children. The staircase takes us to the first floor where we find three double rooms and a full bathroom with a shower, as well as a terrace-solarium, where you can enjoy the sun. Outside we have a