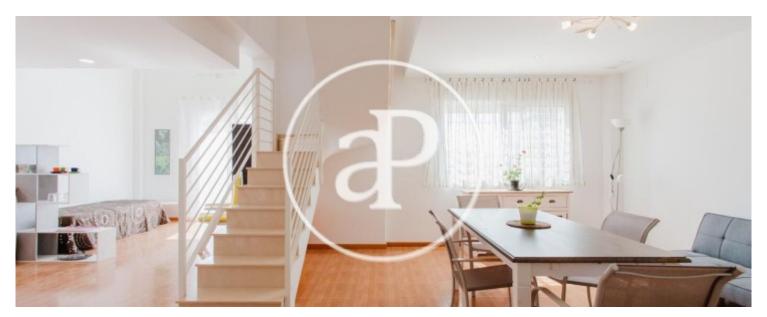

Supplies included in temporary rent. Just in front of the entrance to the house, we find a glazed porch, we can spend relaxing afternoons. On the ground floor we find the living-dining room, with a fully equipped kitchen, which has access to the terrace and rear garden, a full bathroom with shower and a sofa bed for children. The staircase takes us to the first floor where we find three double rooms and a full bathroom with a shower, as well as a terrace-solarium, where you can enjoy the sun. Outside we have a