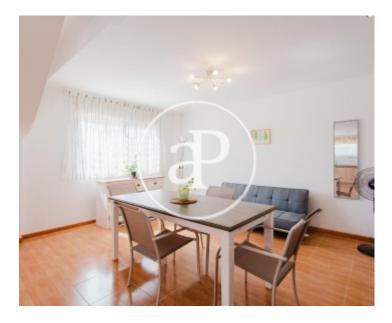

Supplies included in temporary rent. Just in front of the entrance to the house, we find a glazed porch, we can spend relaxing afternoons. On the ground floor we find the living-dining room, with a fully equipped kitchen, which has access to the terrace and rear garden, a full bathroom with shower and a sofa bed for children. The staircase takes us to the first floor where we find three double rooms and a full bathroom with a shower, as well as a terrace-solarium, where you can enjoy the sun. Outside we have a