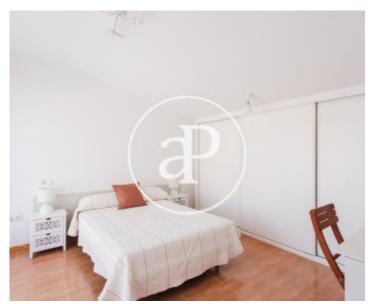

Supplies included in temporary rent. Just in front of the entrance to the house, we find a glazed porch, we can spend relaxing afternoons. On the ground floor we find the living-dining room, with a fully equipped kitchen, which has access to the terrace and rear garden, a full bathroom with shower and a sofa bed for children. The staircase takes us to the first floor where we find three double rooms and a full bathroom with a shower, as well as a terrace-solarium, where you can enjoy the sun. Outside we have a