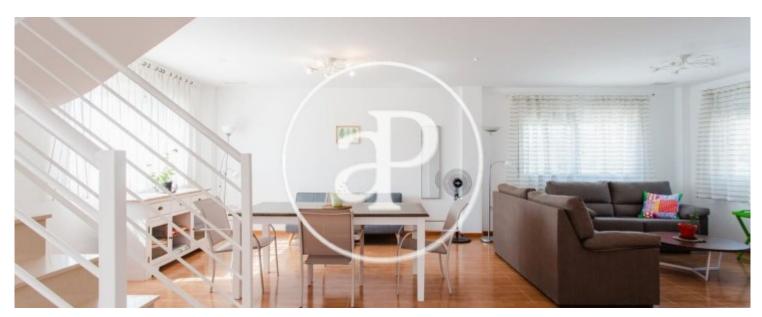

Supplies included in temporary rent. Just in front of the entrance to the house, we find a glazed porch, we can spend relaxing afternoons. On the ground floor we find the living-dining room, with a fully equipped kitchen, which has access to the terrace and rear garden, a full bathroom with shower and a sofa bed for children. The staircase takes us to the first floor where we find three double rooms and a full bathroom with a shower, as well as a terrace-solarium, where you can enjoy the sun. Outside we have a

comfortable garden with trees, plants and decorative pebbles, and a large terrace to eat outside and enjoy the barbecue. The garden area has a large removable round pool, with access by stairs. Creating great security for the little ones. This chalet has everything you need to enjoy a nice and comfortable vacation. Temporary Chalet up to 11 months. The price varies by the number of months rented. Let me know and we will arrange a visit!