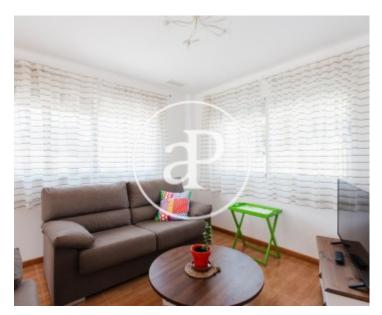

Supplies included in temporary rent. Just in front of the entrance to the house, we find a glazed porch, we can spend relaxing afternoons. On the ground floor we find the living-dining room, with a fully equipped kitchen, which has access to the terrace and rear garden, a full bathroom with shower and a sofa bed for children. The staircase takes us to the first floor where we find three double rooms and a full bathroom with a shower, as well as a terrace-solarium, where you can enjoy the sun. Outside we have a