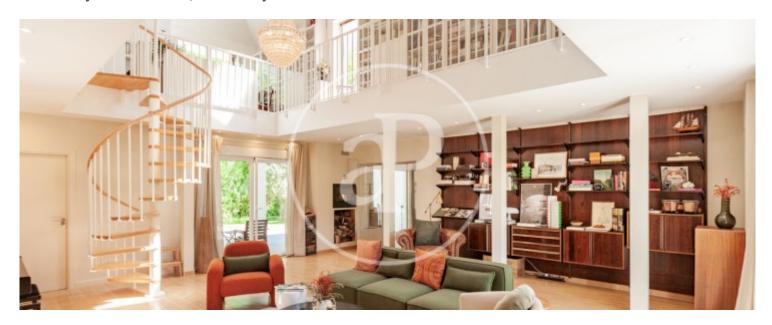

# Detached house renovated in 2023 by a prestigious interior design studio.

From the main entrance we access a large front garden which in turn surrounds the entire house. Once we enter the house, we find a hall distributor that gives access to both the night area and the day area and toilet. The night area of the first floor has 3 double bedrooms, one of them with en suite bathroom and a large bathroom to share between the other 2 bedrooms with whirlpool tub and shower. On the other hand, and accessing the day area, we find a space of two living rooms and a fully equipped kitchen. From the kitchen there is access to the laundry area of the house. The two living rooms

in turn give access to the porch of the house and the large garden where we find the pool. From the second living room you can access through a spiral staircase to a library and work area. On the upper floor of the house which is accessed from the entrance hall or from a separate entrance there are two large double bedrooms with access to a terrace. These two bedrooms share a large bathroom and a living room and kitchen area. From this point we access a second terrace that serves as communication with the library/work area. The property has a pool and garden maintenance service included in...