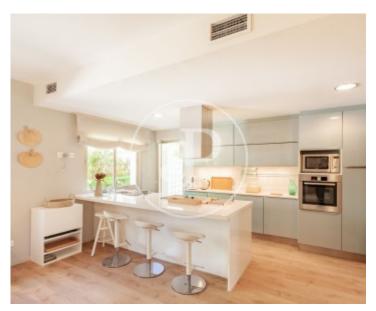

# Detached house renovated in 2023 by a prestigious interior design studio.

From the main entrance we access a large front garden which in turn surrounds the entire house. Once we enter the house, we find a hall distributor that gives access to both the night area and the day area and toilet. The night area of the first floor has 3 double bedrooms, one of them with en suite bathroom and a large bathroom to share between the other 2 bedrooms with whirlpool tub and shower. On the other hand, and accessing the day area, we find a space of two living rooms and a fully equipped kitchen. From the kitchen there is access to the laundry area of the house. The two living rooms