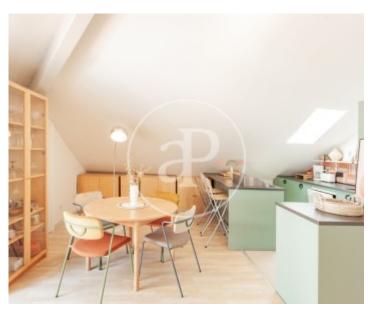

# Detached house renovated in 2023 by a prestigious interior design studio.

From the main entrance we access a large front garden which in turn surrounds the entire house. Once we enter the house, we find a hall distributor that gives access to both the night area and the day area and toilet. The night area of the first floor has 3 double bedrooms, one of them with en suite bathroom and a large bathroom to share between the other 2 bedrooms with whirlpool tub and shower. On the other hand, and accessing the day area, we find a space of two living rooms and a fully equipped kitchen. From the kitchen there is access to the laundry area of the house. The two living rooms

in turn give access to the porch of the house and the large garden where we find the pool. From the second living room you can access through a spiral staircase to a library and work area. On the upper floor of the house which is accessed from the entrance hall or from a separate entrance there are two large double bedrooms with access to a terrace. These two bedrooms share a large bathroom and a living room and kitchen area. From this point we access a second terrace that serves as communication with the library/work area. The property has a pool and garden maintenance service included in...