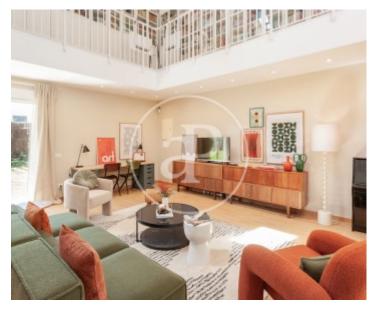

# Detached house renovated in 2023 by a prestigious interior design studio.

From the main entrance we access a large front garden which in turn surrounds the entire house. Once we enter the house, we find a hall distributor that gives access to both the night area and the day area and toilet. The night area of the first floor has 3 double bedrooms, one of them with en suite bathroom and a large bathroom to share between the other 2 bedrooms with whirlpool tub and shower. On the other hand, and accessing the day area, we find a space of two living rooms and a fully equipped kitchen. From the kitchen there is access to the laundry area of the house. The two living rooms

in turn give access to the porch of the house and the large garden where we find the pool. From the second living room you can access through a spiral staircase to a library and work area. On the upper floor of the house which is accessed from the entrance hall or from a separate entrance there are two large double bedrooms with access to a terrace. These two bedrooms share a large bathroom and a living room and kitchen area. From this point we access a second terrace that serves as communication with the library/work area. The property has a pool and garden maintenance service included in...