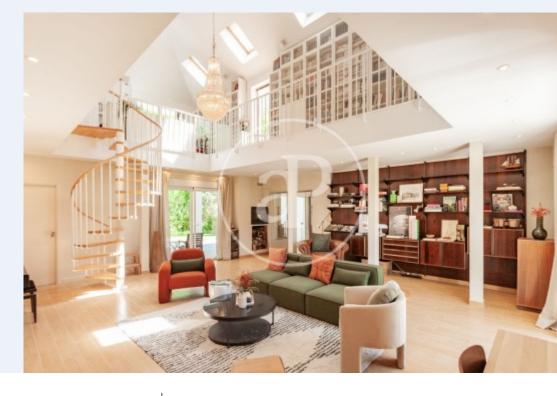

# Detached house renovated in 2023 by a prestigious interior design studio.

From the main entrance we access a large front garden which in turn surrounds the entire house. Once we enter the house, we find a hall distributor that gives access to both the night area and the day area and toilet. The night area of the first floor has 3 double bedrooms, one of them with en suite bathroom and a large bathroom to share between the other 2 bedrooms with whirlpool tub and shower. On the other hand, and accessing the day area, we find a space of two living rooms and a fully equipped kitchen. From the kitchen there is access to the laundry area of the house. The two living rooms

in turn give access to the porch of the house and the large garden where we find the pool. From the second living room you can access through a spiral staircase to a library and work area. On the upper floor of the house which is accessed from the entrance hall or from a separate entrance there are two large double bedrooms with access to a terrace. These two bedrooms share a large bathroom and a living room and kitchen area. From this point we access a second terrace that serves as communication with the library/work area. The property has a pool and garden maintenance service included in...