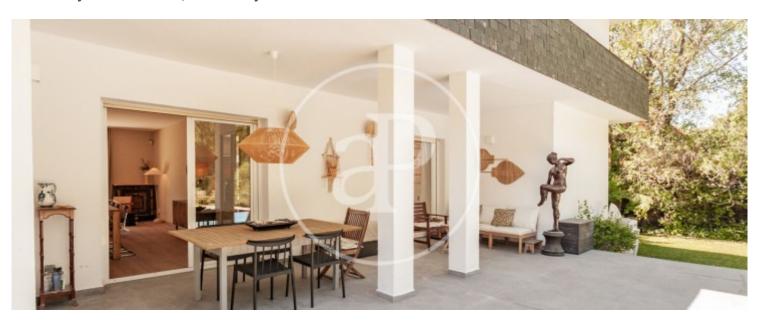

# Detached house renovated in 2023 by a prestigious interior design studio.

From the main entrance we access a large front garden which in turn surrounds the entire house. Once we enter the house, we find a hall distributor that gives access to both the night area and the day area and toilet. The night area of the first floor has 3 double bedrooms, one of them with en suite bathroom and a large bathroom to share between the other 2 bedrooms with whirlpool tub and shower. On the other hand, and accessing the day area, we find a space of two living rooms and a fully equipped kitchen. From the kitchen there is access to the laundry area of the house. The two living rooms