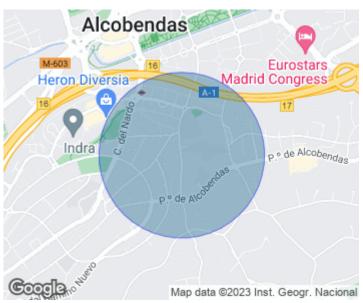

Surface Bedrooms Bathrooms  $212 \text{ m}^2$  3

Aproperties offers you a wonderful semi-detached house of 212 m² according to the land registry, situated in a gated community surrounded by green areas, swimming pool and sports areas (paddle tennis and basketball), being able to enjoy at the same time a cosy private garden of about 50 m². The property is distributed over two floors plus a basement. From the entrance door there is an entrance hall leading to a spacious and comfortable living-dining room of 47 m², from which there is access to a cosy porch and to the private garden. The kitchen has an office area and this floor is completed with a guest toilet. A pleasant staircase leads to the upper floor where the sleeping area is located, with three spacious bedrooms and two bathrooms, the master bedroom with its en suite bathroom and