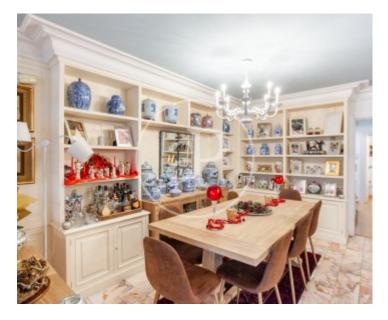

Surface Bedrooms Bathrooms  $212 \text{ m}^2$  3

Aproperties offers you a wonderful semi-detached house of 212 m² according to the land registry, situated in a gated community surrounded by green areas, swimming pool and sports areas (paddle tennis and basketball), being able to enjoy at the same time a cosy private garden of about 50 m². The property is distributed over two floors plus a basement. From the entrance door there is an entrance hall leading to a spacious and comfortable living-dining room of 47 m², from which there is access to a cosy porch and to the private garden. The kitchen has an office area and this floor is completed with a guest toilet. A pleasant staircase leads to the upper floor where the sleeping area is located, with three spacious bedrooms and two bathrooms, the master bedroom with its en suite bathroom and