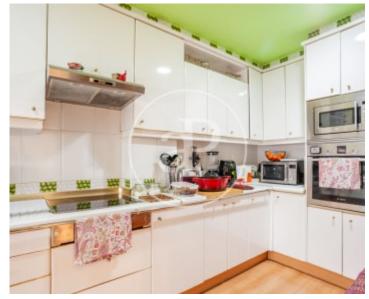

Surface Bedrooms Bathrooms  $212 \text{ m}^2$  3

Aproperties offers you a wonderful semi-detached house of 212 m² according to the land registry, situated in a gated community surrounded by green areas, swimming pool and sports areas (paddle tennis and basketball), being able to enjoy at the same time a cosy private garden of about 50 m². The property is distributed over two floors plus a basement. From the entrance door there is an entrance hall leading to a spacious and comfortable living-dining room of 47 m², from which there is access to a cosy porch and to the private garden. The kitchen has an office area and this floor is completed with a guest toilet. A pleasant staircase leads to the upper floor where the sleeping area is located, with three spacious bedrooms and two bathrooms, the master bedroom with its en suite bathroom and