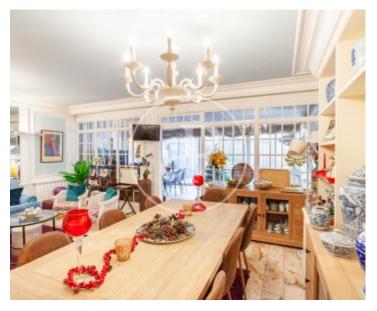

Surface Bedrooms Bathrooms  $212 \text{ m}^2$  3

Aproperties offers you a wonderful semi-detached house of 212 m² according to the land registry, situated in a gated community surrounded by green areas, swimming pool and sports areas (paddle tennis and basketball), being able to enjoy at the same time a cosy private garden of about 50 m². The property is distributed over two floors plus a basement. From the entrance door there is an entrance hall leading to a spacious and comfortable living-dining room of 47 m², from which there is access to a cosy porch and to the private garden. The kitchen has an office area and this floor is completed with a guest toilet. A pleasant staircase leads to the upper floor where the sleeping area is located, with three spacious bedrooms and two bathrooms, the master bedroom with its en suite bathroom and