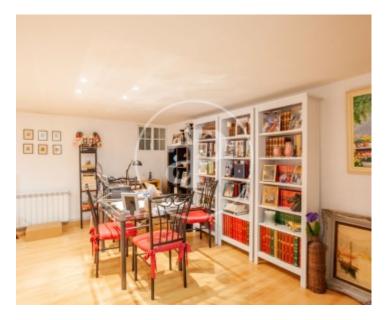

Surface Bedrooms Bathrooms  $212 \text{ m}^2$  3

Aproperties offers you a wonderful semi-detached house of 212 m² according to the land registry, situated in a gated community surrounded by green areas, swimming pool and sports areas (paddle tennis and basketball), being able to enjoy at the same time a cosy private garden of about 50 m². The property is distributed over two floors plus a basement. From the entrance door there is an entrance hall leading to a spacious and comfortable living-dining room of 47 m², from which there is access to a cosy porch and to the private garden. The kitchen has an office area and this floor is completed with a guest toilet. A pleasant staircase leads to the upper floor where the sleeping area is located, with three spacious bedrooms and two bathrooms, the master bedroom with its en suite bathroom and

dressing room. In the basement you can enjoy a comfortable living room. Finally, this area is completed with a pantry and access to the garage. The heating is natural gas and it has AC in the porch and bedrooms. It has an indoor parking space and another one in the access ramp. This townhouse is located very close to the best international schools in the area, as well as the shopping, leisure and restaurant area. Good communications by public transport. Aproperties invites you to visit our website www.aproperties.es where you will find many properties that are not published on internet...