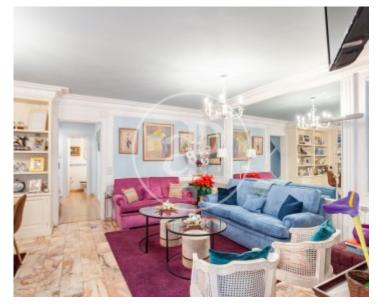

Surface Bedrooms Bathrooms  $212 \text{ m}^2$  3

Aproperties offers you a wonderful semi-detached house of 212 m² according to the land registry, situated in a gated community surrounded by green areas, swimming pool and sports areas (paddle tennis and basketball), being able to enjoy at the same time a cosy private garden of about 50 m². The property is distributed over two floors plus a basement. From the entrance door there is an entrance hall leading to a spacious and comfortable living-dining room of 47 m², from which there is access to a cosy porch and to the private garden. The kitchen has an office area and this floor is completed with a guest toilet. A pleasant staircase leads to the upper floor where the sleeping area is located, with three spacious bedrooms and two bathrooms, the master bedroom with its en suite bathroom and