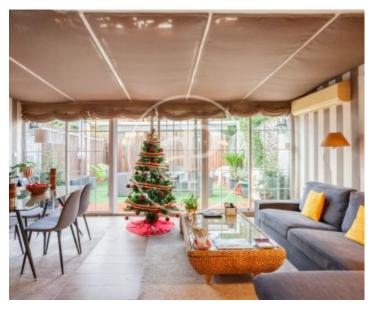

Surface Bedrooms Bathrooms  $212 \text{ m}^2$  3

Aproperties offers you a wonderful semi-detached house of 212 m² according to the land registry, situated in a gated community surrounded by green areas, swimming pool and sports areas (paddle tennis and basketball), being able to enjoy at the same time a cosy private garden of about 50 m². The property is distributed over two floors plus a basement. From the entrance door there is an entrance hall leading to a spacious and comfortable living-dining room of 47 m², from which there is access to a cosy porch and to the private garden. The kitchen has an office area and this floor is completed with a guest toilet. A pleasant staircase leads to the upper floor where the sleeping area is located, with three spacious bedrooms and two bathrooms, the master bedroom with its en suite bathroom and

dressing room. In the basement you can enjoy a comfortable living room. Finally, this area is completed with a pantry and access to the garage. The heating is natural gas and it has AC in the porch and bedrooms. It has an indoor parking space and another one in the access ramp. This townhouse is located very close to the best international schools in the area, as well as the shopping, leisure and restaurant area. Good communications by public transport. Aproperties invites you to visit our website www.aproperties.es where you will find many properties that are not published on internet...