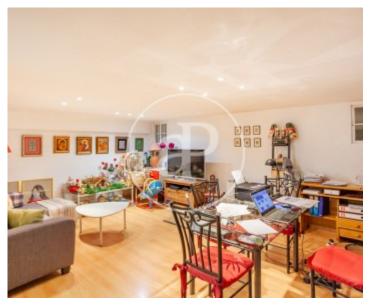

Surface Bedrooms Bathrooms  $212 \text{ m}^2$  3

Aproperties offers you a wonderful semi-detached house of 212 m² according to the land registry, situated in a gated community surrounded by green areas, swimming pool and sports areas (paddle tennis and basketball), being able to enjoy at the same time a cosy private garden of about 50 m². The property is distributed over two floors plus a basement. From the entrance door there is an entrance hall leading to a spacious and comfortable living-dining room of 47 m², from which there is access to a cosy porch and to the private garden. The kitchen has an office area and this floor is completed with a guest toilet. A pleasant staircase leads to the upper floor where the sleeping area is located, with three spacious bedrooms and two bathrooms, the master bedroom with its en suite bathroom and

dressing room. In the basement you can enjoy a comfortable living room. Finally, this area is completed with a pantry and access to the garage. The heating is natural gas and it has AC in the porch and bedrooms. It has an indoor parking space and another one in the access ramp. This townhouse is located very close to the best international schools in the area, as well as the shopping, leisure and restaurant area. Good communications by public transport. Aproperties invites you to visit our website www.aproperties.es where you will find many properties that are not published on internet...