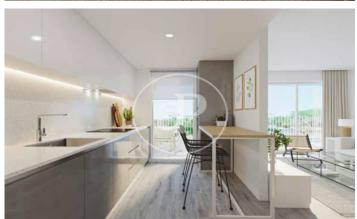

## New building (work) for sale with Terrace in Jávea

new building (work) with Terrace and views in Jávea., swimming pool, parking space, air conditioning, fitted wardrobes, garden and heating.

## Jávea

Surface 76 m² - 111 m² Units 52 Completion Q4 2024

- ✓ Views
- Has parking
- ✓ Heating
- ✓ AACC
- ✓ Terrace
- Backyard
- ✓ Pool
- ✓ Lift

Price from 223,000 €

(Jávea) Ref: ONV2211002