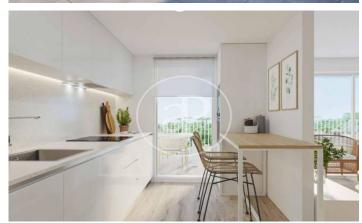

## New building (work) for sale with Terrace in Jávea

new building (work) with Terrace and views in Jávea., swimming pool, parking space, air conditioning, fitted wardrobes, garden and heating.

## Jávea

Surface 76 m² - 111 m² Units 52 Completion Q4 2024

- ✓ Views
- Has parking
- ✓ Heating
- ✓ AACC
- ✓ Terrace
- Backyard
- ✓ Pool
- ✓ Lift

Price from 223,000 €

(Jávea) Ref: ONV2211002