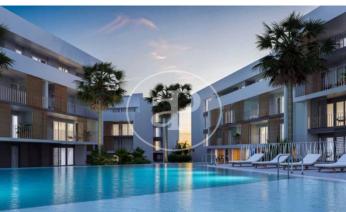

## New building (work) for sale with Terrace in Jávea

new building (work) with Terrace and views in Jávea., swimming pool, parking space, air conditioning, fitted wardrobes, garden and heating.

## Jávea

Surface 76 m² - 111 m² Units 52 Completion Q4 2024

- ✓ Views
- Has parking
- ✓ Heating
- ✓ AACC
- ✓ Terrace
- Backyard
- ✓ Pool
- ✓ Lift

Price from 223,000 €

(Jávea) Ref: ONV2211002