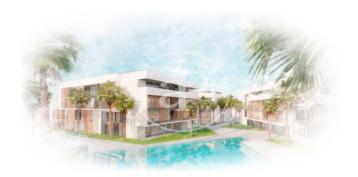

## New building (work) for sale with Terrace in Jávea

new building (work) with Terrace and views in Jávea., swimming pool, parking space, air conditioning, fitted wardrobes, garden and heating.

## Jávea

Surface 76 m² - 111 m² Units 52 Completion Q4 2024

- ✓ Views
- Has parking
- ✓ Heating
- ✓ AACC
- ✓ Terrace
- Backyard
- ✓ Pool
- ✓ Lift

Price from 223,000 €

(Jávea) Ref: ONV2211002