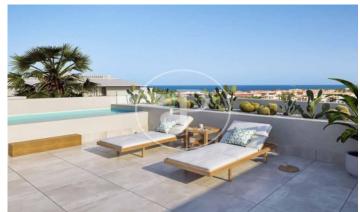

## New building (work) for sale with Terrace in Jávea

new building (work) with Terrace and views in Jávea., swimming pool, parking space, air conditioning, fitted wardrobes, garden and heating.

## Jávea

Surface 76 m² - 111 m² Units 52 Completion Q4 2024

- ✓ Views
- Has parking
- ✓ Heating
- ✓ AACC
- ✓ Terrace
- Backyard
- ✓ Pool
- ✓ Lift

Price from 223,000 €

(Jávea) Ref: ONV2211002