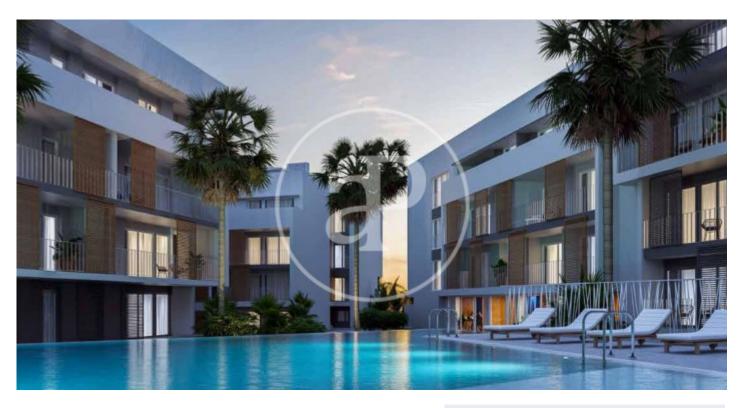

## New building (work) for sale with Terrace in Jávea

new building (work) with Terrace and views in Jávea., swimming pool, parking space, air conditioning, fitted wardrobes, garden and heating.

## Jávea

Surface 76 m² - 111 m² Units 52 Completion Q4 2024

- ✓ Views
- Has parking
- ✓ Heating
- ✓ AACC
- ✓ Terrace
- Backyard
- ✓ Pool
- ✓ Lift

Price from 223,000 €

(Jávea) Ref: ONV2211002