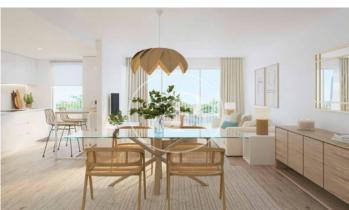

## New building (work) for sale with Terrace in Jávea

new building (work) with Terrace and views in Jávea., swimming pool, parking space, air conditioning, fitted wardrobes, garden and heating.

## Jávea

Surface 76 m² - 111 m² Units 52 Completion Q4 2024

- ✓ Views
- Has parking
- ✓ Heating
- ✓ AACC
- ✓ Terrace
- Backyard
- ✓ Pool
- ✓ Lift

Price from 223,000 €

(Jávea) Ref: ONV2211002