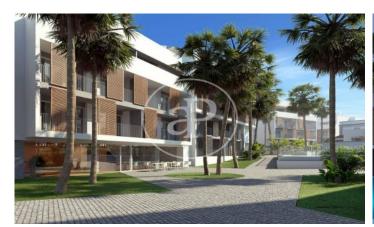

## New building (work) for sale with Terrace in Jávea

new building (work) with Terrace and views in Jávea., swimming pool, parking space, air conditioning, fitted wardrobes, garden and heating.

## Jávea

Surface 76 m² - 111 m² Units 52 Completion Q4 2024

- ✓ Views
- Has parking
- ✓ Heating
- ✓ AACC
- ✓ Terrace
- Backyard
- ✓ Pool
- ✓ Lift

Price from 223,000 €

(Jávea) Ref: ONV2211002