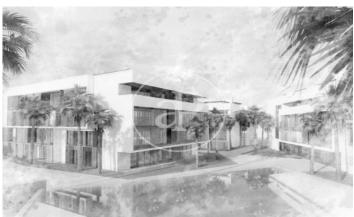

## New building (work) for sale with Terrace in Jávea

new building (work) with Terrace and views in Jávea., swimming pool, parking space, air conditioning, fitted wardrobes, garden and heating.

## Jávea

Surface 76 m² - 111 m² Units 52 Completion Q4 2024

- ✓ Views
- Has parking
- ✓ Heating
- ✓ AACC
- ✓ Terrace
- Backyard
- ✓ Pool
- ✓ Lift

Price from 223,000 €

(Jávea) Ref: ONV2211002