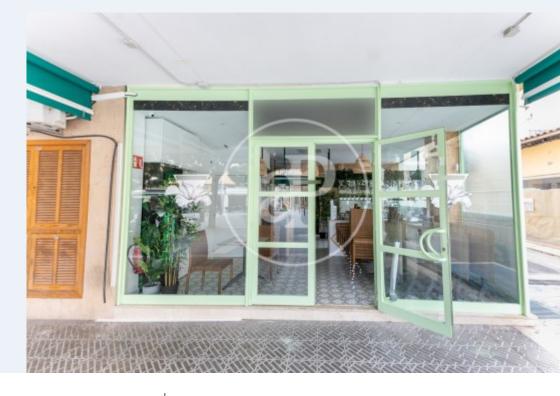

The local is situated in a very central square of Inca and very spacious and bright, where there are other bars and restaurants and it is also a passage area to commercial streets. The premises of 38sqm is fully glazed from top to bottom, has air conditioning hot/cold, fully fitted kitchen with smoke vent, contains all the furniture of chairs and tables purchased only four months ago, and maintains the licence for commercial use which would be transferred with the sale to the new owner. A front terrace of 20sqm for

customers to enjoy al fresco dining completes the offer. Would you like to set up your business here, then don't hesitate to contact us and don't let them beat you to it!.