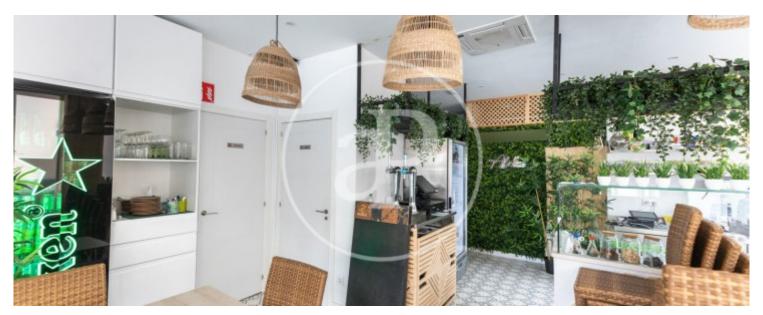

The local is situated in a very central square of Inca and very spacious and bright, where there are other bars and restaurants and it is also a passage area to commercial streets. The premises of 38sqm is fully glazed from top to bottom, has air conditioning hot/cold, fully fitted kitchen with smoke vent, contains all the furniture of chairs and tables purchased only four months ago, and maintains the licence for commercial use which would be transferred with the sale to the new owner. A front terrace of 20sqm for

customers to enjoy al fresco dining completes the offer. Would you like to set up your business here, then don't hesitate to contact us and don't let them beat you to it!.