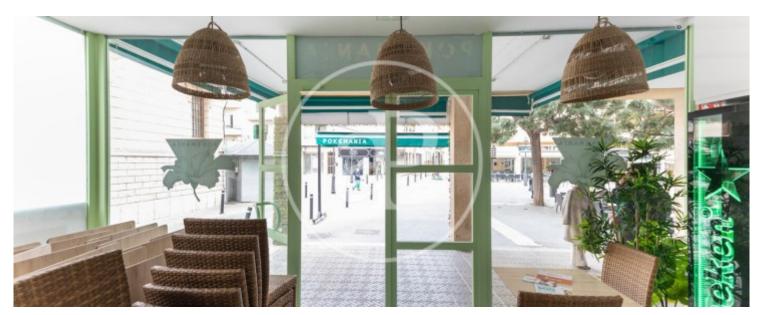

The local is situated in a very central square of Inca and very spacious and bright, where there are other bars and restaurants and it is also a passage area to commercial streets. The premises of 38sqm is fully glazed from top to bottom, has air conditioning hot/cold, fully fitted kitchen with smoke vent, contains all the furniture of chairs and tables purchased only four months ago, and maintains the licence for commercial use which would be transferred with the sale to the new owner. A front terrace of 20sqm for

customers to enjoy al fresco dining completes the offer. Would you like to set up your business here, then don't hesitate to contact us and don't let them beat you to it!.