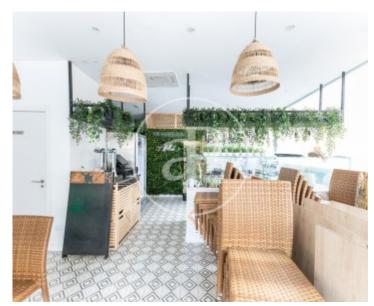

The local is situated in a very central square of Inca and very spacious and bright, where there are other bars and restaurants and it is also a passage area to commercial streets. The premises of 38sqm is fully glazed from top to bottom, has air conditioning hot/cold, fully fitted kitchen with smoke vent, contains all the furniture of chairs and tables purchased only four months ago, and maintains the licence for commercial use which would be transferred with the sale to the new owner. A front terrace of 20sqm for

customers to enjoy al fresco dining completes the offer. Would you like to set up your business here, then don't hesitate to contact us and don't let them beat you to it!.