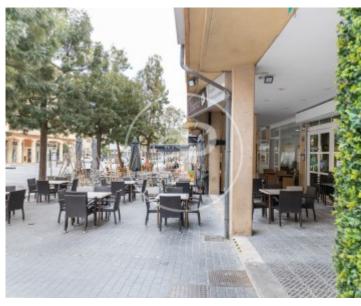

The local is situated in a very central square of Inca and very spacious and bright, where there are other bars and restaurants and it is also a passage area to commercial streets. The premises of 38sqm is fully glazed from top to bottom, has air conditioning hot/cold, fully fitted kitchen with smoke vent, contains all the furniture of chairs and tables purchased only four months ago, and maintains the licence for commercial use which would be transferred with the sale to the new owner. A front terrace of 20sqm for

customers to enjoy al fresco dining completes the offer. Would you like to set up your business here, then don't hesitate to contact us and don't let them beat you to it!.