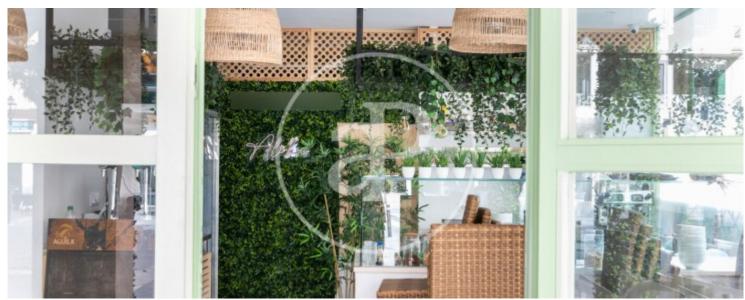

The local is situated in a very central square of Inca and very spacious and bright, where there are other bars and restaurants and it is also a passage area to commercial streets. The premises of 38sqm is fully glazed from top to bottom, has air conditioning hot/cold, fully fitted kitchen with smoke vent, contains all the furniture of chairs and tables purchased only four months ago, and maintains the licence for commercial use which would be transferred with the sale to the new owner. A front terrace of 20sqm for