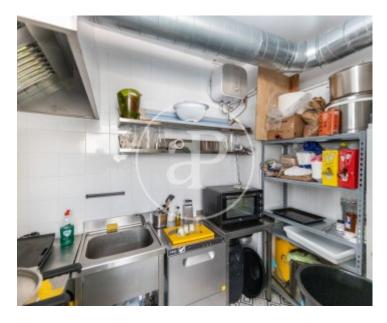

The local is situated in a very central square of Inca and very spacious and bright, where there are other bars and restaurants and it is also a passage area to commercial streets. The premises of 38sqm is fully glazed from top to bottom, has air conditioning hot/cold, fully fitted kitchen with smoke vent, contains all the furniture of chairs and tables purchased only four months ago, and maintains the licence for commercial use which would be transferred with the sale to the new owner. A front terrace of 20sqm for