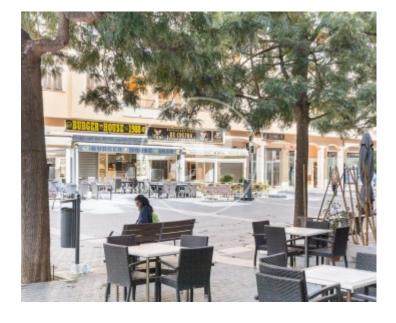

The local is situated in a very central square of Inca and very spacious and bright, where there are other bars and restaurants and it is also a passage area to commercial streets. The premises of 38sqm is fully glazed from top to bottom, has air conditioning hot/cold, fully fitted kitchen with smoke vent, contains all the furniture of chairs and tables purchased only four months ago, and maintains the licence for commercial use which would be transferred with the sale to the new owner. A front terrace of 20sqm for

customers to enjoy al fresco dining completes the offer. Would you like to set up your business here, then don't hesitate to contact us and don't let them beat you to it!.