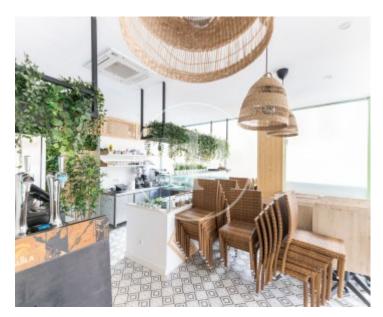

The local is situated in a very central square of Inca and very spacious and bright, where there are other bars and restaurants and it is also a passage area to commercial streets. The premises of 38sqm is fully glazed from top to bottom, has air conditioning hot/cold, fully fitted kitchen with smoke vent, contains all the furniture of chairs and tables purchased only four months ago, and maintains the licence for commercial use which would be transferred with the sale to the new owner. A front terrace of 20sqm for

customers to enjoy al fresco dining completes the offer. Would you like to set up your business here, then don't hesitate to contact us and don't let them beat you to it!.