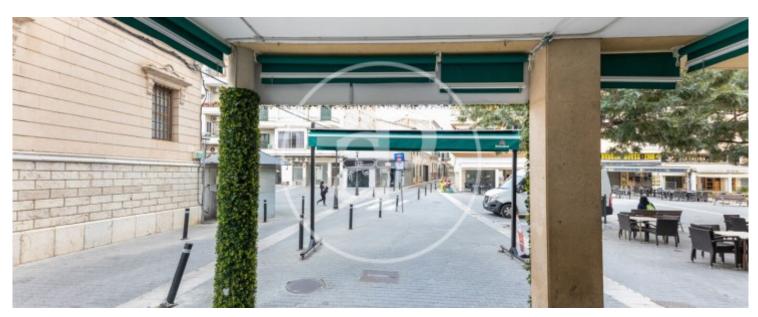

The local is situated in a very central square of Inca and very spacious and bright, where there are other bars and restaurants and it is also a passage area to commercial streets. The premises of 38sqm is fully glazed from top to bottom, has air conditioning hot/cold, fully fitted kitchen with smoke vent, contains all the furniture of chairs and tables purchased only four months ago, and maintains the licence for commercial use which would be transferred with the sale to the new owner. A front terrace of 20sqm for

customers to enjoy al fresco dining completes the offer. Would you like to set up your business here, then don't hesitate to contact us and don't let them beat you to it!.