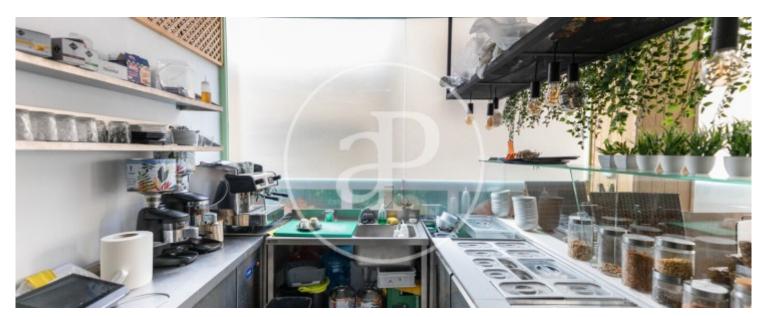

The local is situated in a very central square of Inca and very spacious and bright, where there are other bars and restaurants and it is also a passage area to commercial streets. The premises of 38sqm is fully glazed from top to bottom, has air conditioning hot/cold, fully fitted kitchen with smoke vent, contains all the furniture of chairs and tables purchased only four months ago, and maintains the licence for commercial use which would be transferred with the sale to the new owner. A front terrace of 20sqm for