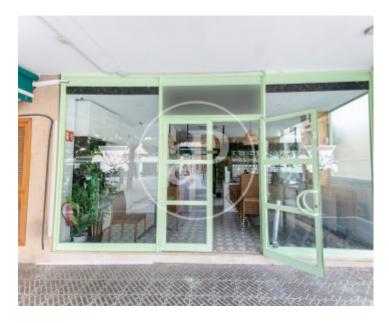

The local is situated in a very central square of Inca and very spacious and bright, where there are other bars and restaurants and it is also a passage area to commercial streets. The premises of 38sqm is fully glazed from top to bottom, has air conditioning hot/cold, fully fitted kitchen with smoke vent, contains all the furniture of chairs and tables purchased only four months ago, and maintains the licence for commercial use which would be transferred with the sale to the new owner. A front terrace of 20sqm for