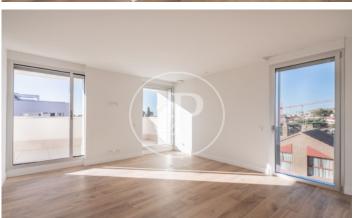

## New building (work) for sale near to Arturo Soria.

Discover this exclusive development consisting of 4 semi-detached villas. These are completely independent homes with more than 350 m<sup>2</sup> built interior, 4 bedrooms en suite, service area, 2 living rooms, private lift and swimming pool, access to terraces on all floors and 2 or 3 parking spaces. Each property is distributed over 3 floors plus basement. The ground floor is designed as a social space with entrance hall, guest toilet, independent kitchen with island and large living-dining room with access to the main terrace and swimming pool. On the first floor there are 3 large en-suite bedrooms, all with access to a common terrace. On the first floor and with total privacy is the master bedroom, which has a large dressing room, bathroom with shower and bathtub and access to a private terrace. Finally, in the basement there is a service bedroom, laundry area, utility room, toilet, multipurpose room and exit to the parking. Finally, each property has the best qualities, highlighting its completely individual air conditioning system of high energy efficiency by means of underfloor heating and cooling and with the support of solar panels. Can you imagine living here?

## **FEATURES**

Surface 372 m<sup>2</sup> / 150 m<sup>2</sup> terrace 6 Rooms 5 Toilets 2 Restrooms

- ✓ Views
- ✓ Gym
- ✓ Heating
- ✓ Lift
- ✓ Boxroom
- Has parking
- ✓ AACC
- ✓ Terrace
- Backyard
- ✓ Pool