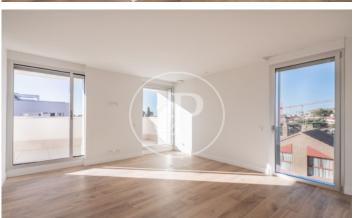

## New building (work) for sale near to Arturo Soria.

Discover this exclusive development consisting of 4 semi-detached villas. These are completely independent homes with more than 350 m<sup>2</sup> built interior, 4 bedrooms en suite, service area, 2 living rooms, private lift and swimming pool, access to terraces on all floors and 2 or 3 parking spaces. Each property is distributed over 3 floors plus basement. The ground floor is designed as a social space with entrance hall, guest toilet, independent kitchen with island and large living-dining room with access to the main terrace and swimming pool. On the first floor there are 3 large en-suite bedrooms, all with access to a common terrace. On the first floor and with total privacy is the master bedroom, which has a large dressing room, bathroom with shower and bathtub and access to a private terrace. Finally, in the basement there is a service bedroom, laundry area, utility room, toilet, multipurpose room and exit to the parking. Finally, each property has the best qualities, highlighting its completely individual air conditioning system of high energy efficiency by means of underfloor heating and cooling and with the support of solar panels. Can you imagine living here?

## **FEATURES**

Surface 354 m<sup>2</sup> / 150 m<sup>2</sup> terrace 6 Rooms 5 Toilets 2 Restrooms

- ✓ Views
- ✓ Gym
- ✓ Heating
- ✓ Lift
- ✓ Boxroom
- Has parking
- ✓ AACC
- ✓ Terrace
- Backyard
- ✓ Pool