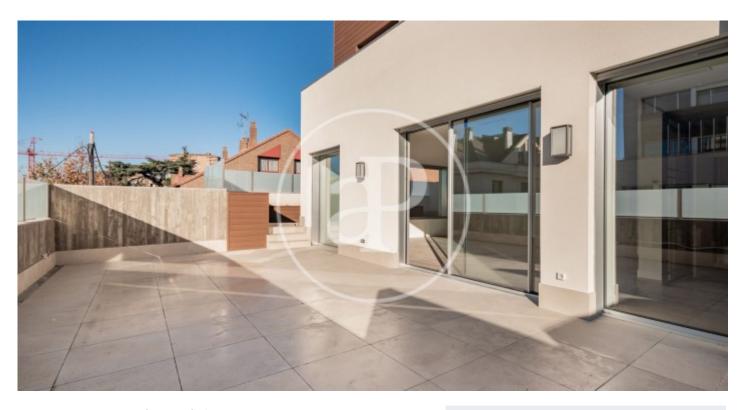

## New building (work) for sale near to Arturo Soria.

Discover this exclusive development consisting of 4 semi-detached villas. These are completely independent homes with more than 350 m<sup>2</sup> built interior, 4 bedrooms en suite, service area, 2 living rooms, private lift and swimming pool, access to terraces on all floors and 2 or 3 parking spaces. Each property is distributed over 3 floors plus basement. The ground floor is designed as a social space with entrance hall, guest toilet, independent kitchen with island and large living-dining room with access to the main terrace and swimming pool. On the first floor there are 3 large en-suite bedrooms, all with access to a common terrace. On the first floor and with total privacy is the master bedroom, which has a large dressing room, bathroom with shower and bathtub and access to a private terrace. Finally, in the basement there is a service bedroom, laundry area, utility room, toilet, multipurpose room and exit to the parking. Finally, each property has the best qualities, highlighting its completely individual air conditioning system of high energy efficiency by means of underfloor heating and cooling and with the support of solar panels. Can you imagine living here?

## **FEATURES**

Surface 354 m<sup>2</sup> / 150 m<sup>2</sup> terrace 6 Rooms 5 Toilets 2 Restrooms

- ✓ Views
- ✓ Gym
- ✓ Heating
- ✓ Lift
- ✓ Boxroom
- Has parking
- ✓ AACC
- ✓ Terrace
- Backyard
- ✓ Pool