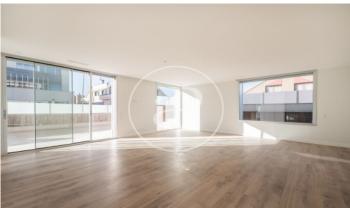

## New building (work) for sale near to Arturo Soria.

Discover this exclusive development consisting of 4 semi-detached villas. These are completely independent homes with more than 350 m<sup>2</sup> built interior, 4 bedrooms en suite, service area, 2 living rooms, private lift and swimming pool, access to terraces on all floors and 2 or 3 parking spaces. Each property is distributed over 3 floors plus basement. The ground floor is designed as a social space with entrance hall, guest toilet, independent kitchen with island and large living-dining room with access to the main terrace and swimming pool. On the first floor there are 3 large en-suite bedrooms, all with access to a common terrace. On the first floor and with total privacy is the master bedroom, which has a large dressing room, bathroom with shower and bathtub and access to a private terrace. Finally, in the basement there is a service bedroom, laundry area, utility room, toilet, multipurpose room and exit to the parking. Finally, each property has the best qualities, highlighting its completely individual air conditioning system of high energy efficiency by means of underfloor heating and cooling and with the support of solar panels. Can you imagine living here?

## **FEATURES**

Surface 354 m<sup>2</sup> / 150 m<sup>2</sup> terrace 6 Rooms 5 Toilets 2 Restrooms

- ✓ Views
- ✓ Gym
- ✓ Heating
- ✓ Lift
- ✓ Boxroom
- Has parking
- ✓ AACC
- ✓ Terrace
- Backyard
- ✓ Pool