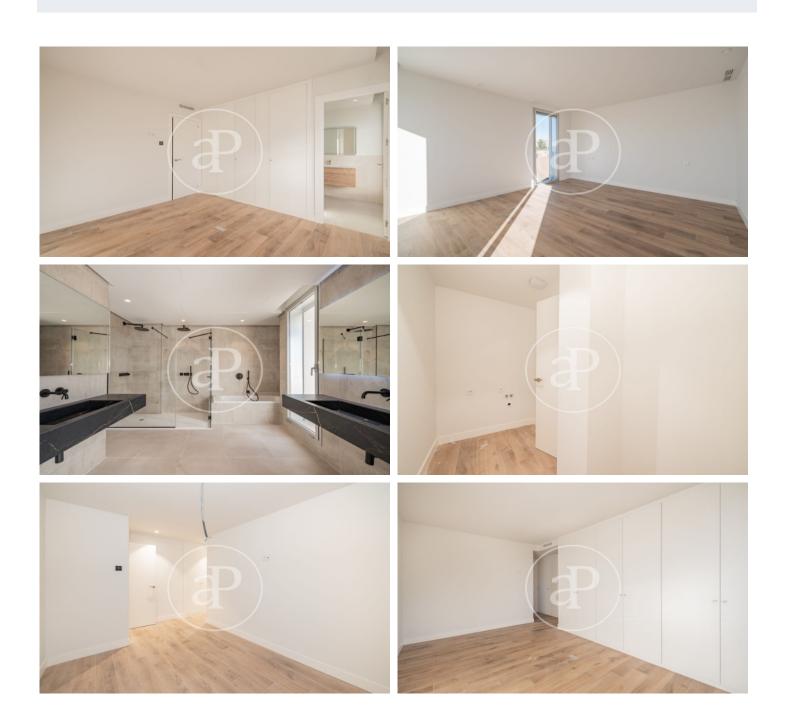

## New building (work) for sale near to Arturo Soria.

Discover this exclusive development consisting of 4 semi-detached villas. These are completely independent homes with more than 350 m<sup>2</sup> built interior, 4 bedrooms en suite, service area, 2 living rooms, private lift and swimming pool, access to terraces on all floors and 2 or 3 parking spaces. Each property is distributed over 3 floors plus basement. The ground floor is designed as a social space with entrance hall, guest toilet, independent kitchen with island and large living-dining room with access to the main terrace and swimming pool. On the first floor there are 3 large en-suite bedrooms, all with access to a common terrace. On the first floor and with total privacy is the master bedroom, which has a large dressing room, bathroom with shower and bathtub and access to a private terrace. Finally, in the basement there is a service bedroom, laundry area, utility room, toilet, multipurpose room and exit to the parking. Finally, each property has the best qualities, highlighting its completely individual air conditioning system of high energy efficiency by means of underfloor heating and cooling and with the support of solar panels. Can you imagine living here?