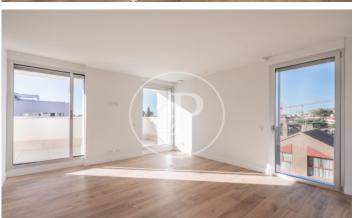

## New building (work) for sale near to Arturo Soria.

Discover this exclusive development consisting of 4 semi-detached villas. These are completely independent homes with more than 350 m<sup>2</sup> built interior, 4 bedrooms en suite, service area, 2 living rooms, private lift and swimming pool, access to terraces on all floors and 2 or 3 parking spaces. Each property is distributed over 3 floors plus basement. The ground floor is designed as a social space with entrance hall, guest toilet, independent kitchen with island and large living-dining room with access to the main terrace and swimming pool. On the first floor there are 3 large en-suite bedrooms, all with access to a common terrace. On the first floor and with total privacy is the master bedroom, which has a large dressing room, bathroom with shower and bathtub and access to a private terrace. Finally, in the basement there is a service bedroom, laundry area, utility room, toilet, multipurpose room and exit to the parking. Finally, each property has the best qualities, highlighting its completely individual air conditioning system of high energy efficiency by means of underfloor heating and cooling and with the support of solar panels. Can you imagine living here?

## **FEATURES**

Surface 359 m<sup>2</sup> / 150 m<sup>2</sup> terrace 6 Rooms 5 Toilets 2 Restrooms

- ✓ Views
- ✓ Gym
- ✓ Heating
- ✓ Lift
- ✓ Boxroom
- ✓ Has parking
- ✓ AACC
- ✓ Terrace
- Backyard
- ✓ Pool