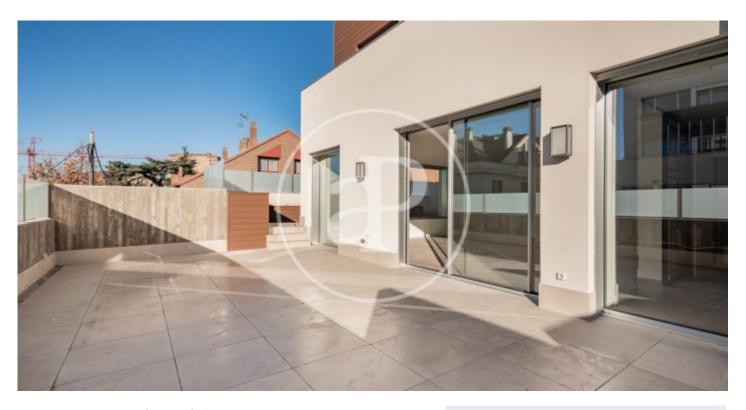

## New building (work) for sale near to Arturo Soria.

Discover this exclusive development consisting of 4 semi-detached villas. These are completely independent homes with more than 350 m<sup>2</sup> built interior, 4 bedrooms en suite, service area, 2 living rooms, private lift and swimming pool, access to terraces on all floors and 2 or 3 parking spaces. Each property is distributed over 3 floors plus basement. The ground floor is designed as a social space with entrance hall, guest toilet, independent kitchen with island and large living-dining room with access to the main terrace and swimming pool. On the first floor there are 3 large en-suite bedrooms, all with access to a common terrace. On the first floor and with total privacy is the master bedroom, which has a large dressing room, bathroom with shower and bathtub and access to a private terrace. Finally, in the basement there is a service bedroom, laundry area, utility room, toilet, multipurpose room and exit to the parking. Finally, each property has the best qualities, highlighting its completely individual air conditioning system of high energy efficiency by means of underfloor heating and cooling and with the support of solar panels. Can you imagine living here?

## **FEATURES**

Surface 359 m<sup>2</sup> / 150 m<sup>2</sup> terrace 6 Rooms 5 Toilets 2 Restrooms

- ✓ Views
- ✓ Gym
- ✓ Heating
- ✓ Lift
- ✓ Boxroom
- ✓ Has parking
- ✓ AACC
- ✓ Terrace
- Backyard
- ✓ Pool