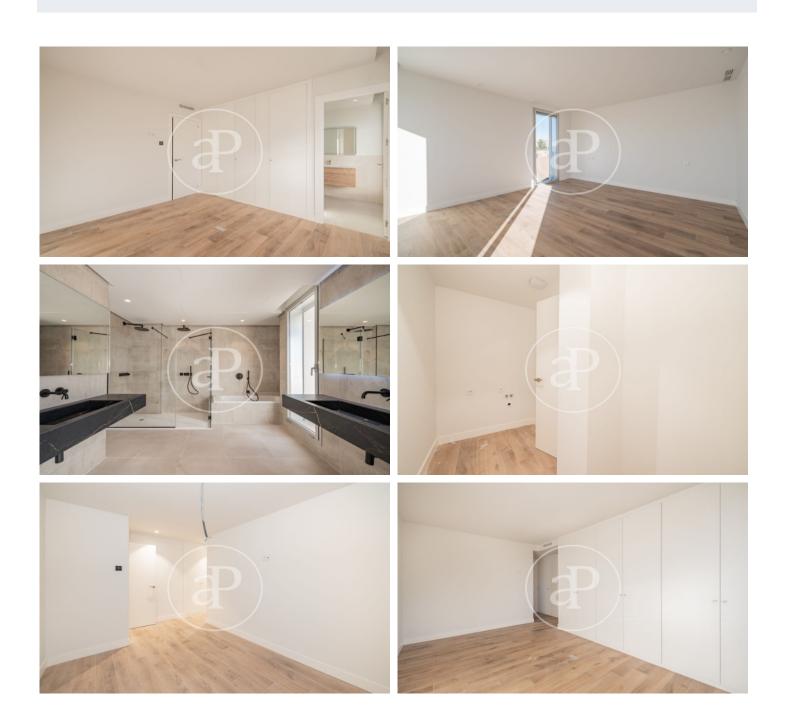

## New building (work) for sale near to Arturo Soria.

Discover this exclusive development consisting of 4 semi-detached villas. These are completely independent homes with more than 350 m<sup>2</sup> built interior, 4 bedrooms en suite, service area, 2 living rooms, private lift and swimming pool, access to terraces on all floors and 2 or 3 parking spaces. Each property is distributed over 3 floors plus basement. The ground floor is designed as a social space with entrance hall, guest toilet, independent kitchen with island and large living-dining room with access to the main terrace and swimming pool. On the first floor there are 3 large en-suite bedrooms, all with access to a common terrace. On the first floor and with total privacy is the master bedroom, which has a large dressing room, bathroom with shower and bathtub and access to a private terrace. Finally, in the basement there is a service bedroom, laundry area, utility room, toilet, multipurpose room and exit to the parking. Finally, each property has the best qualities, highlighting its completely individual air conditioning system of high energy efficiency by means of underfloor heating and cooling and with the support of solar panels. Can you imagine living here?

## **FEATURES**

Surface 350 m<sup>2</sup> / 150 m<sup>2</sup> terrace 6 Rooms 5 Toilets 2 Restrooms

- ✓ Views
- Gym
- ✓ Heating
- Lift
- ✓ Boxroom
- Has parking
- ✓ AACC
- ✓ Terrace
- Backyard
- ✓ Pool

Price 2,600,000 €