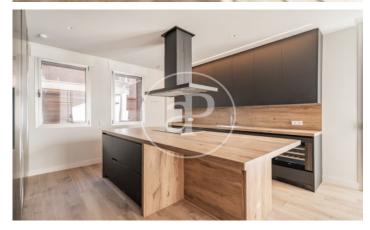

## New building (work) for sale near to Arturo Soria.

Discover this exclusive development consisting of 4 semi-detached villas. These are completely independent homes with more than 350 m<sup>2</sup> built interior, 4 bedrooms en suite, service area, 2 living rooms, private lift and swimming pool, access to terraces on all floors and 2 or 3 parking spaces. Each property is distributed over 3 floors plus basement. The ground floor is designed as a social space with entrance hall, guest toilet, independent kitchen with island and large living-dining room with access to the main terrace and swimming pool. On the first floor there are 3 large en-suite bedrooms, all with access to a common terrace. On the first floor and with total privacy is the master bedroom, which has a large dressing room, bathroom with shower and bathtub and access to a private terrace. Finally, in the basement there is a service bedroom, laundry area, utility room, toilet, multipurpose room and exit to the parking. Finally, each property has the best qualities, highlighting its completely individual air conditioning system of high energy efficiency by means of underfloor heating and cooling and with the support of solar panels. Can you imagine living here?

## **FEATURES**

Surface 350 m<sup>2</sup> / 150 m<sup>2</sup> terrace 6 Rooms 5 Toilets 2 Restrooms

- ✓ Views
- Gym
- ✓ Heating
- Lift
- ✓ Boxroom
- Has parking
- ✓ AACC
- ✓ Terrace
- Backyard
- ✓ Pool

Price 2,600,000 €