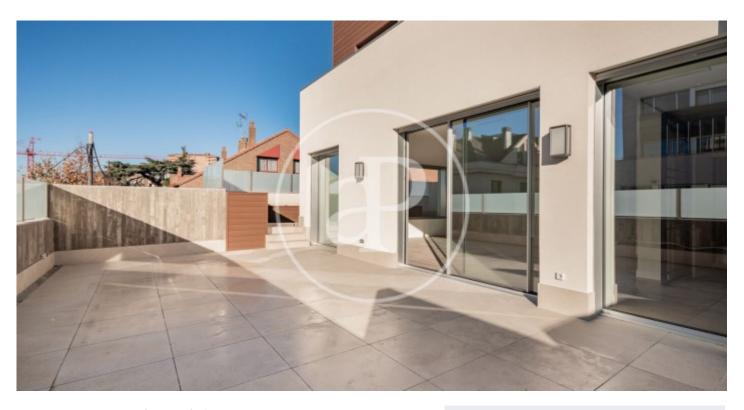

## New building (work) for sale near to Arturo Soria.

Discover this exclusive development consisting of 4 semi-detached villas. These are completely independent homes with more than 350 m<sup>2</sup> built interior, 4 bedrooms en suite, service area, 2 living rooms, private lift and swimming pool, access to terraces on all floors and 2 or 3 parking spaces. Each property is distributed over 3 floors plus basement. The ground floor is designed as a social space with entrance hall, guest toilet, independent kitchen with island and large living-dining room with access to the main terrace and swimming pool. On the first floor there are 3 large en-suite bedrooms, all with access to a common terrace. On the first floor and with total privacy is the master bedroom, which has a large dressing room, bathroom with shower and bathtub and access to a private terrace. Finally, in the basement there is a service bedroom, laundry area, utility room, toilet, multipurpose room and exit to the parking. Finally, each property has the best qualities, highlighting its completely individual air conditioning system of high energy efficiency by means of underfloor heating and cooling and with the support of solar panels. Can you imagine living here?

## **FEATURES**

Surface 350 m<sup>2</sup> / 150 m<sup>2</sup> terrace 6 Rooms 5 Toilets 2 Restrooms

- ✓ Views
- Gym
- ✓ Heating
- Lift
- ✓ Boxroom
- Has parking
- ✓ AACC
- ✓ Terrace
- Backyard
- ✓ Pool

Price 2,600,000 €