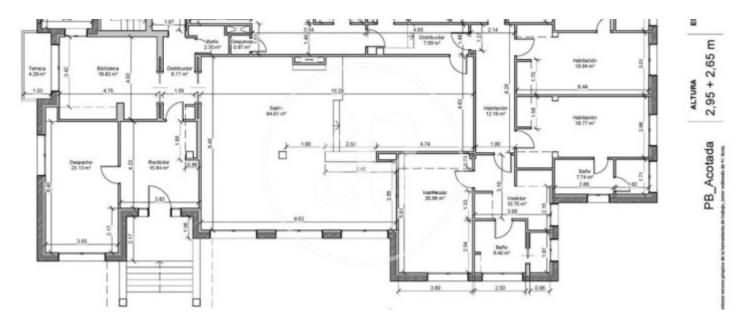

# **Exclusive luxury villa in Conde de Orgaz, for sale**

Spectacular and exclusive villa located in the Parque del Conde Orgaz, in one of the best residential areas of Madrid, is this very bright villa with large garden and four-story pool, with 1,475 sqm on a plot of 1,500 sqm. The property is distributed as follows: Main floor all in wood with entrance hall, office, courtesy toilet, large living room with dining room and fireplace of more than 100m<sup>2</sup>, five bedrooms en suite, kitchen with office and laundry room and iron . Upper floor: large open plan living room with fireplace, bar, bathroom, ideal for receptions or professional activities, with four storage rooms. The last floor has 148sqm. On the ground floor is the garage for six cars, cellar, game room, gym, office, music room. This magnificent home has individual Natural Gas heating, parquet floors, South orientation, an impressive garden with a variety of trees and plants, a large outdoor pool, fountain, showers, plumbing and new electricity.