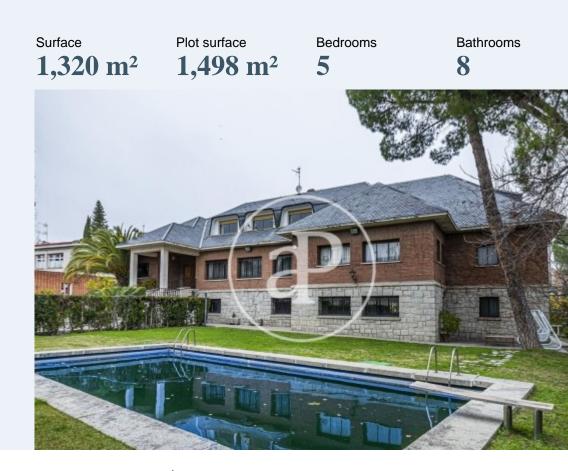

# **Exclusive luxury villa in Conde de Orgaz, for sale**

Spectacular and exclusive villa located in the Parque del Conde Orgaz, in one of the best residential areas of Madrid, is this very bright villa with large garden and four-story pool, with 1,475 sqm on a plot of 1,500 sqm. The property is distributed as follows: Main floor all in wood with entrance hall, office, courtesy toilet, large living room with dining room and fireplace of more than 100m<sup>2</sup>, five bedrooms en suite, kitchen with office and laundry room and iron . Upper floor: large open plan living room with fireplace, bar, bathroom, ideal for receptions or professional activities, with four storage rooms. The last floor has 148sqm. On the ground floor is the garage for six cars, cellar, game room, gym, office, music room. This magnificent home has individual Natural Gas heating, parquet floors, South orientation, an impressive garden with a variety of trees and plants, a large outdoor pool, fountain, showers, plumbing and new electricity.