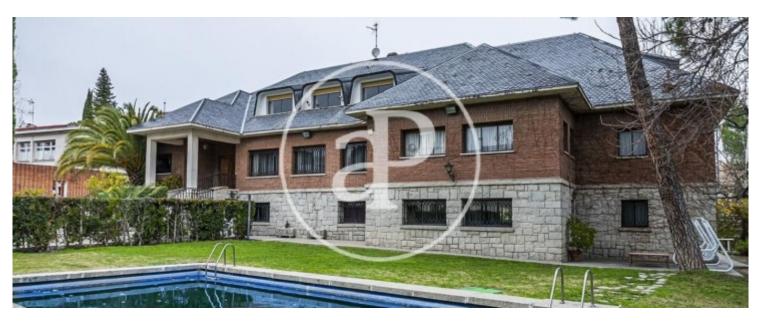

# **Exclusive luxury villa in Conde de Orgaz, for sale**

Spectacular and exclusive villa located in the Parque del Conde Orgaz, in one of the best residential areas of Madrid, is this very bright villa with large garden and four-story pool, with 1,475 sqm on a plot of 1,500 sqm. The property is distributed as follows: Main floor all in wood with entrance hall, office, courtesy toilet, large living room with dining room and fireplace of more than 100m<sup>2</sup>, five bedrooms en suite, kitchen with office and laundry room and iron . Upper floor: large open plan living room with fireplace, bar, bathroom, ideal for receptions or professional activities, with four storage rooms. The last floor has 148sqm. On the ground floor is the garage for six cars, cellar, game room, gym, office, music room. This magnificent home has individual Natural Gas heating, parquet floors, South orientation, an impressive garden with a variety of trees and plants, a large outdoor pool, fountain, showers, plumbing and new electricity.