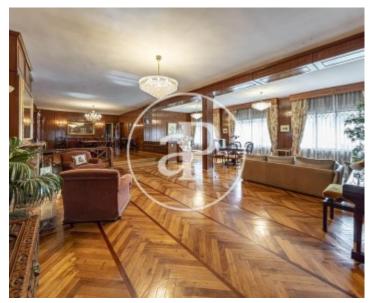

# **Exclusive luxury villa in Conde de Orgaz, for sale**

Spectacular and exclusive villa located in the Parque del Conde Orgaz, in one of the best residential areas of Madrid, is this very bright villa with large garden and four-story pool, with 1,475 sqm on a plot of 1,500 sqm. The property is distributed as follows: Main floor all in wood with entrance hall, office, courtesy toilet, large living room with dining room and fireplace of more than 100m<sup>2</sup>, five bedrooms en suite, kitchen with office and laundry room and iron . Upper floor: large open plan living room with fireplace, bar, bathroom, ideal for receptions or professional activities, with four storage rooms. The last floor has 148sqm. On the ground floor is the garage for six cars, cellar, game room, gym, office, music room. This magnificent home has individual Natural Gas heating, parquet floors, South orientation, an impressive garden with a variety of trees and plants, a large outdoor pool, fountain, showers, plumbing and new electricity.