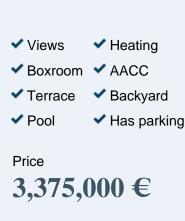

Conde Orgaz - Piovera, Hortaleza

**REF. VMN1801019** 

**Features** 

# **Exclusive luxury villa in Conde de Orgaz, for sale**

Spectacular and exclusive villa located in the Parque del Conde Orgaz, in one of the best residential areas of Madrid, is this very bright villa with large garden and four-story pool, with 1,475 sqm on a plot of 1,500 sqm. The property is distributed as follows: Main floor all in wood with entrance hall, office, courtesy toilet, large living room with dining room and fireplace of more than 100m<sup>2</sup>, five bedrooms en suite, kitchen with office and laundry room and iron . Upper floor: large open plan living room with fireplace, bar, bathroom, ideal for receptions or professional activities, with four storage rooms. The last floor has 148sqm. On the ground floor is the garage for six cars, cellar, game room, gym, office, music room. This magnificent home has individual Natural Gas heating, parquet floors, South orientation, an impressive garden with a variety of trees and plants, a large outdoor pool, fountain, showers, plumbing and new electricity.