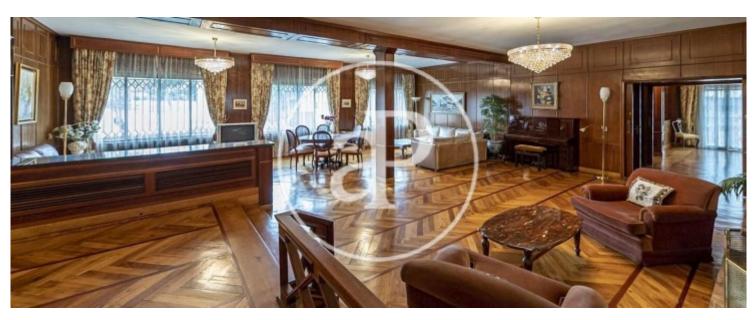

# **Exclusive luxury villa in Conde de Orgaz, for sale**

Spectacular and exclusive villa located in the Parque del Conde Orgaz, in one of the best residential areas of Madrid, is this very bright villa with large garden and four-story pool, with 1,475 sqm on a plot of 1,500 sqm. The property is distributed as follows: Main floor all in wood with entrance hall, office, courtesy toilet, large living room with dining room and fireplace of more than 100m<sup>2</sup>, five bedrooms en suite, kitchen with office and laundry room and iron . Upper floor: large open plan living room with fireplace, bar, bathroom, ideal for receptions or professional activities, with four storage rooms. The last floor has 148sqm. On the ground floor is the garage for six cars, cellar, game room, gym, office, music room. This magnificent home has individual Natural Gas heating, parquet floors, South orientation, an impressive garden with a variety of trees and plants, a large outdoor pool, fountain, showers, plumbing and new electricity.