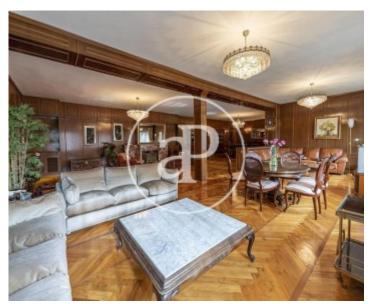

# **Exclusive luxury villa in Conde de Orgaz, for sale**

Spectacular and exclusive villa located in the Parque del Conde Orgaz, in one of the best residential areas of Madrid, is this very bright villa with large garden and four-story pool, with 1,475 sqm on a plot of 1,500 sqm. The property is distributed as follows: Main floor all in wood with entrance hall, office, courtesy toilet, large living room with dining room and fireplace of more than 100m<sup>2</sup>, five bedrooms en suite, kitchen with office and laundry room and iron . Upper floor: large open plan living room with fireplace, bar, bathroom, ideal for receptions or professional activities, with four storage rooms. The last floor has 148sqm. On the ground floor is the garage for six cars, cellar, game room, gym, office, music room. This magnificent home has individual Natural Gas heating, parquet floors, South orientation, an impressive garden with a variety of trees and plants, a large outdoor pool, fountain, showers, plumbing and new electricity.