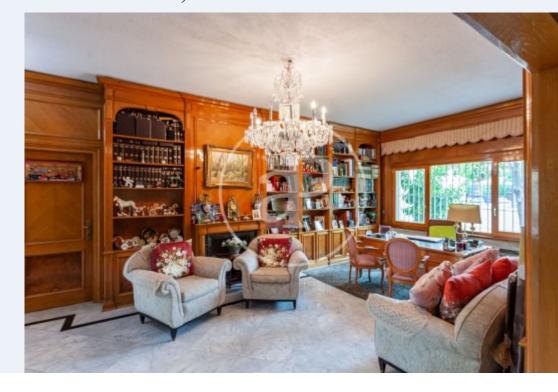

## DETACHED VILLA WITH STORAGE ROOM, YARD AND GARAGE FOR SALE IN CONDE ORGAZ - PIOVERA.

aProperties manages the sale of this impressive property in Parque Conde Orgaz. It has 5 bedrooms and 5 bathrooms Ground floor: Entrance hall, guest toilet, living room, dining room, library, kitchen, office, maid's room with bathroom. First floor: Master bedroom with ensuite bathroom and dressing room, three very spacious bedrooms, each with ensuite bathroom. Storeroom and large garage with 4 parking spaces of 105 m². Parque Conde Orgaz is one of the most luxurious areas of Madrid. With direct access to the M-30 and M-40, and 5 minutes from the centre of Madrid and the