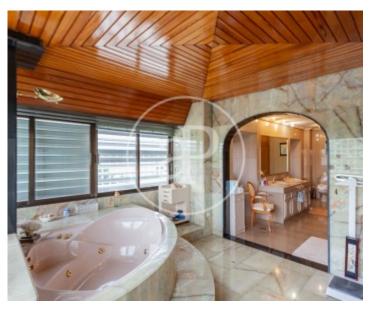

## DETACHED VILLA WITH STORAGE ROOM, YARD AND GARAGE FOR SALE IN CONDE ORGAZ - PIOVERA.

aProperties manages the sale of this impressive property in Parque Conde Orgaz. It has 5 bedrooms and 5 bathrooms Ground floor: Entrance hall, guest toilet, living room, dining room, library, kitchen, office, maid's room with bathroom. First floor: Master bedroom with ensuite bathroom and dressing room, three very spacious bedrooms, each with ensuite bathroom. Storeroom and large garage with 4 parking spaces of 105 m². Parque Conde Orgaz is one of the most luxurious areas of Madrid. With direct access to the M-30 and M-40, and 5 minutes from the centre of Madrid and the