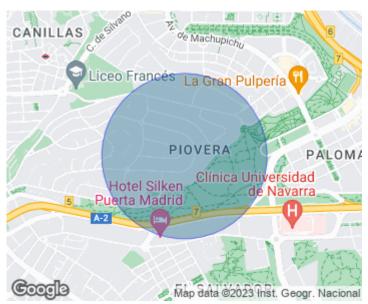

## DETACHED VILLA WITH STORAGE ROOM, YARD AND GARAGE FOR SALE IN CONDE ORGAZ - PIOVERA.

aProperties manages the sale of this impressive property in Parque Conde Orgaz. It has 5 bedrooms and 5 bathrooms Ground floor: Entrance hall, guest toilet, living room, dining room, library, kitchen, office, maid's room with bathroom. First floor: Master bedroom with ensuite bathroom and dressing room, three very spacious bedrooms, each with ensuite bathroom. Storeroom and large garage with 4 parking spaces of 105 m². Parque Conde Orgaz is one of the most luxurious areas of Madrid. With direct access to the M-30 and M-40, and 5 minutes from the centre of Madrid and the

Adolfo Suárez Madrid-Barajas International Airport as well as the IFEMA fairgrounds. Nearby you can find schools such as the Lycée Français, San José del Parque - Maristas Colegio Bristol, Santa María de la Hispanidad, Alameda de Osuna, Colegio GAUDEM, Montessori, Dallington School, Nuestra Señora Santa María, Santa María de la Hispanidad, Escuela Iraquí de Madrid, Instituto saudí de Madrid, Ecole Maternelle Française Pomme D'api, Colegio Brains María Lombillo, etc.., shopping centres such as: Corte...

## Conde Orgaz - Piovera, Hortaleza

REF. VMN2305011

REF. VMN2305011

**REF. VMN2305011** 

The information about any property is not binding to any offer or contract. Any verbal or written declaration made by aProperties with regards to the value or condition of the property should not be considered accurate or factual. The pictures make reference to some parts of the property at the times that they were taken. The areas, dimensions and distances that are given are approximate and should be checked by the client. The images are computer generated and are just an approximate indication of the real appearance of the property; these may change at any time. The information with regards to the property may also change at any time.