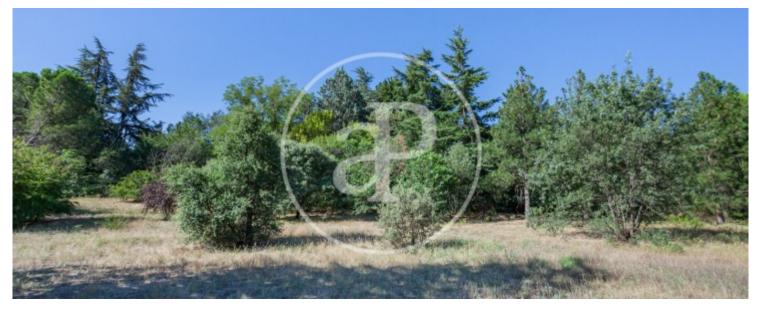

# MAGNIFICENT URBAN LAND FOR CONSTRUCTION OF HOUSES Urban land of 10.

602 m2 for construction of single-family houses in Guadarrama. It occupies the westernmost vertex of the municipalities of Villalba, Galapagar and Guadarrama, belonging to the latter. It can be segregated into 10 plots (minimum 1,000 m2), with a buildable area of 30%. Water: Canal de Isabel II and two wells.