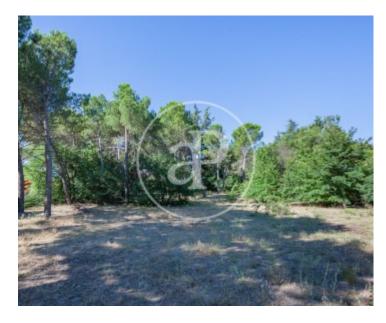

# MAGNIFICENT URBAN LAND FOR CONSTRUCTION OF HOUSES Urban land of 10.

602 m2 for construction of single-family houses in Guadarrama. It occupies the westernmost vertex of the municipalities of Villalba, Galapagar and Guadarrama, belonging to the latter. It can be segregated into 10 plots (minimum 1,000 m2), with a buildable area of 30%. Water: Canal de Isabel II and two wells.