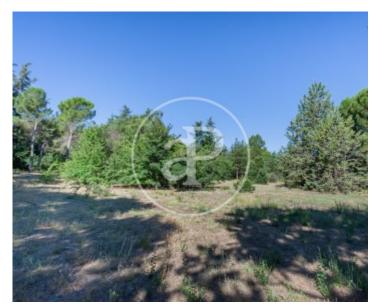

# MAGNIFICENT URBAN LAND FOR CONSTRUCTION OF HOUSES Urban land of 10.

602 m2 for construction of single-family houses in Guadarrama. It occupies the westernmost vertex of the municipalities of Villalba, Galapagar and Guadarrama, belonging to the latter. It can be segregated into 10 plots (minimum 1,000 m2), with a buildable area of 30%. Water: Canal de Isabel II and two wells.