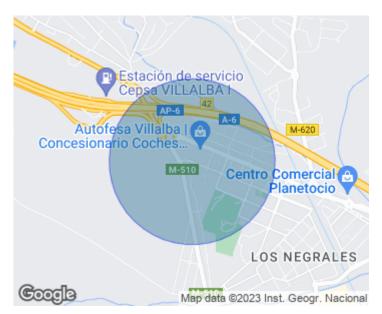

Communications: Larrea bus to Moncloa (50 m), and several lines to Madrid and the rest of the mountains. Nearest town: Villalba. Can you imagine living here?

Contact us,

we will be happy to assist you, to offer you more details and information.