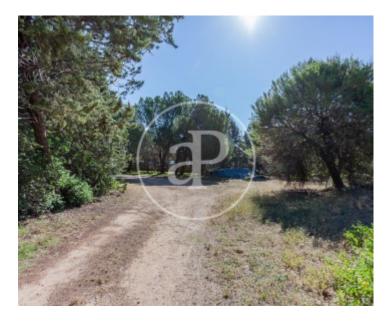

# MAGNIFICENT URBAN LAND FOR CONSTRUCTION OF HOUSES Urban land of 10.

602 m2 for construction of single-family houses in Guadarrama. It occupies the westernmost vertex of the municipalities of Villalba, Galapagar and Guadarrama, belonging to the latter. It can be segregated into 10 plots (minimum 1,000 m2), with a buildable area of 30%. Water: Canal de Isabel II and two wells.

Communications: Larrea bus to Moncloa (50 m), and several lines to Madrid and the rest of the mountains. Nearest town: Villalba. Can you imagine living here?

Contact us,

we will be happy to assist you, to offer you more details and information.