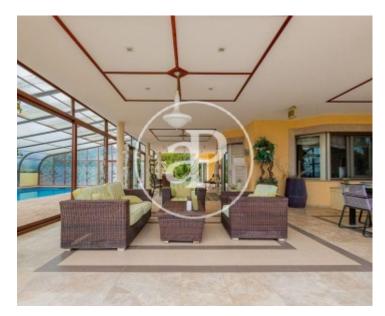

## 724 sqm house with Terrace in Godella.

The property has 7 bedrooms, 7 bathrooms, swimming pool, fireplace, parking space, air conditioning, fitted wardrobes, laundry room, garden, heating, concierge and storage room.