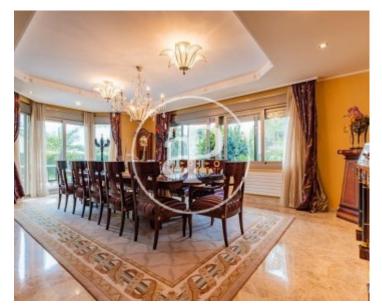

## 724 sqm house with Terrace in Godella.

The property has 7 bedrooms, 7 bathrooms, swimming pool, fireplace, parking space, air conditioning, fitted wardrobes, laundry room, garden, heating, concierge and storage room.