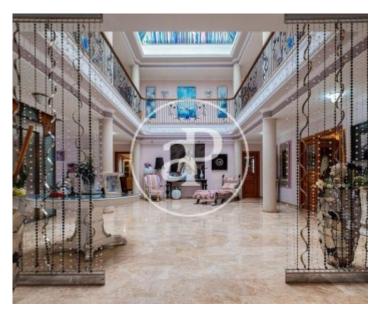

## 724 sqm house with Terrace in Godella.

The property has 7 bedrooms, 7 bathrooms, swimming pool, fireplace, parking space, air conditioning, fitted wardrobes, laundry room, garden, heating, concierge and storage room.