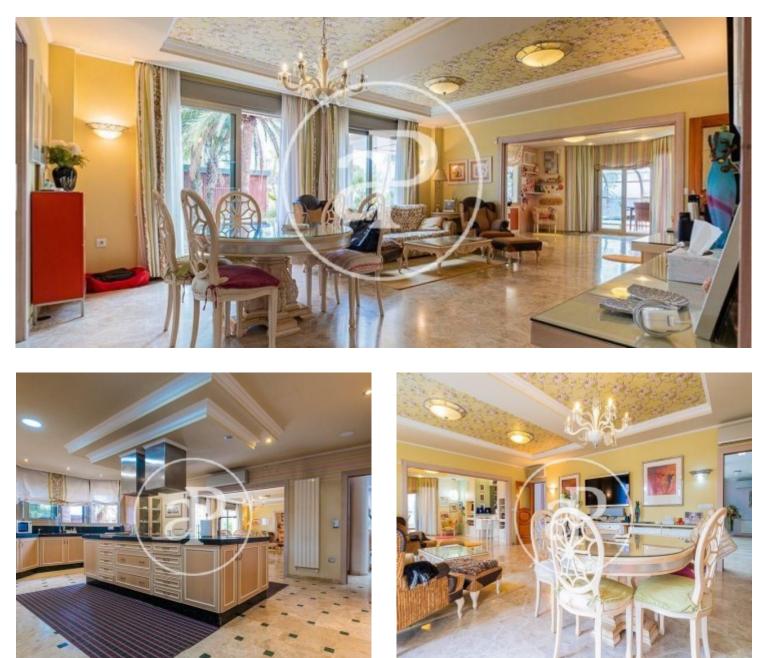

## 724 sqm house with Terrace in Godella.

The property has 7 bedrooms, 7 bathrooms, swimming pool, fireplace, parking space, air conditioning, fitted wardrobes, laundry room, garden, heating, concierge and storage room.