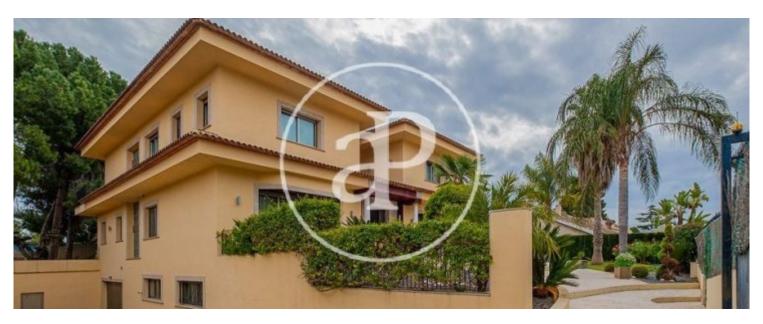

## 724 sqm house with Terrace in Godella.

The property has 7 bedrooms, 7 bathrooms, swimming pool, fireplace, parking space, air conditioning, fitted wardrobes, laundry room, garden, heating, concierge and storage room.