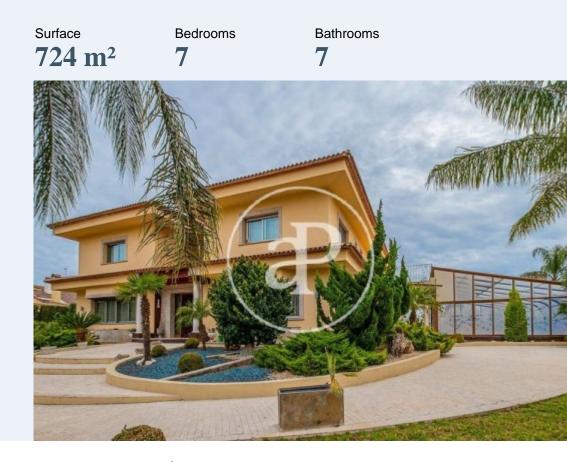

## 724 sqm house with Terrace in Godella.

The property has 7 bedrooms, 7 bathrooms, swimming pool, fireplace, parking space, air conditioning, fitted wardrobes, laundry room, garden, heating, concierge and storage room.