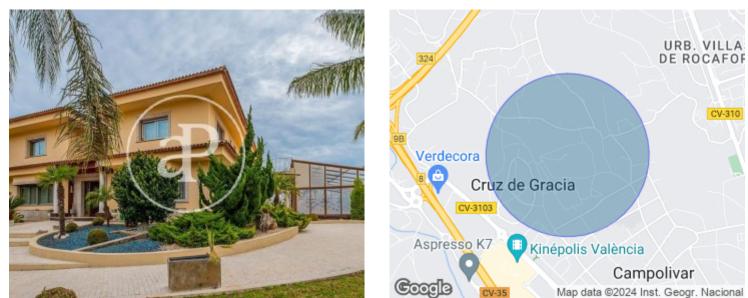

#### Godella

REF. VV2205030

## 724 sqm house with Terrace in Godella.

The property has 7 bedrooms, 7 bathrooms, swimming pool, fireplace, parking space, air conditioning, fitted wardrobes, laundry room, garden, heating, concierge and storage room.