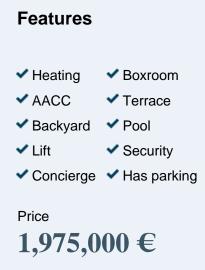

## 724 sqm house with Terrace in Godella.

The property has 7 bedrooms, 7 bathrooms, swimming pool, fireplace, parking space, air conditioning, fitted wardrobes, laundry room, garden, heating, concierge and storage room.