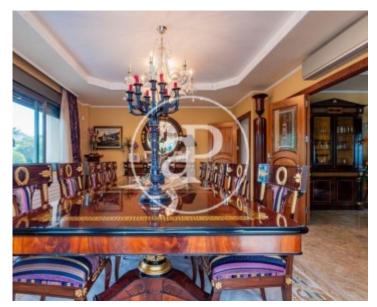

## 724 sqm house with Terrace in Godella.

The property has 7 bedrooms, 7 bathrooms, swimming pool, fireplace, parking space, air conditioning, fitted wardrobes, laundry room, garden, heating, concierge and storage room.