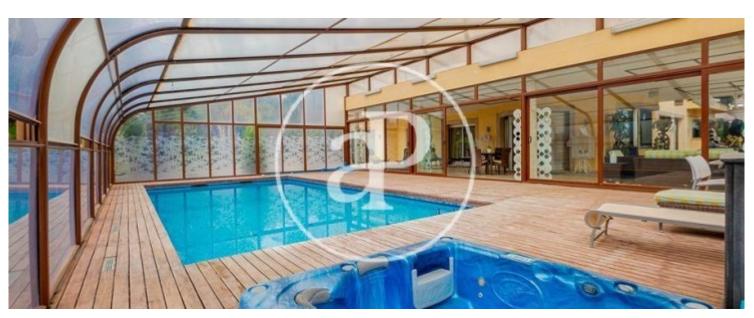

## 724 sqm house with Terrace in Godella.

The property has 7 bedrooms, 7 bathrooms, swimming pool, fireplace, parking space, air conditioning, fitted wardrobes, laundry room, garden, heating, concierge and storage room.