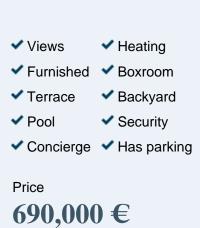

## Gilet

REF. VV2303027



**Features** 

## House for sale with Terrace in Gilet





## **Contact us,** we will be happy to assist you, to offer you more details and information.



Calle Mossen Femades 3, bajo dcha. Ed. Lauria 46002 Valencia T. 96 128 59 65 www.aproperties.es

Gilet

REF. VV2303027









APROPERTIES REAL ESTATE

ð

Gilet

Calle Mossen Femades 3, bajo dcha. Ed. Lauria 46002 Valencia T. 96 128 59 65 www.aproperties.es

REF. VV2303027









Gilet

Calle Mossen Femades 3, bajo dcha. Ed. Lauria 46002 Valencia T. 96 128 59 65 www.aproperties.es

REF. VV2303027











Gilet

Calle Mossen Femades 3, bajo dcha. Ed. Lauria 46002 Valencia T. 96 128 59 65 www.aproperties.es

REF. VV2303027



The information about any property is not binding to any offer or contract. Any verbal or written declaration made by aProperties with regards to the value or cond