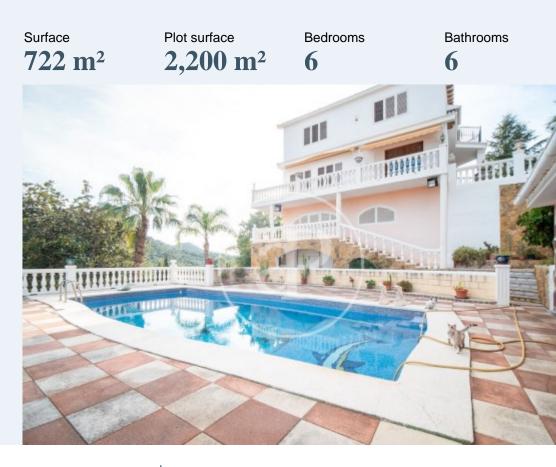

## Gilet

REF. VV2303027



**Features** 

## House for sale with Terrace in Gilet





## **Contact us,** we will be happy to assist you, to offer you more details and information.



Calle Mossen Femades 3, bajo dcha. Ed. Lauria 46002 Valencia T. 96 128 59 65 www.aproperties.es

Gilet

REF. VV2303027









APROPERTIES REAL ESTATE

ð

Gilet

Calle Mossen Femades 3, bajo dcha. Ed. Lauria 46002 Valencia T. 96 128 59 65 www.aproperties.es

REF. VV2303027









Gilet

Calle Mossen Femades 3, bajo dcha. Ed. Lauria 46002 Valencia T. 96 128 59 65 www.aproperties.es

REF. VV2303027











Gilet

Calle Mossen Femades 3, bajo dcha. Ed. Lauria 46002 Valencia T. 96 128 59 65 www.aproperties.es

REF. VV2303027



The information about any property is not binding to any offer or contract. Any verbal or written declaration made by aProperties with regards to the value or condit