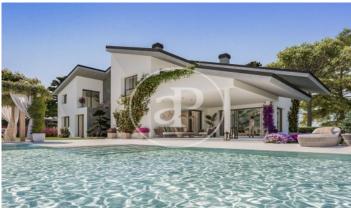

## New development for sale Parquelagos.

Private and gated community with communal gardens and swimming pools, comprising 28 semi-detached villas, all with more than 169 m<sup>2</sup> + 500 m<sup>2</sup> of private plot. One of them, a detached villa of more than 350 m<sup>2</sup> and 2.000 m<sup>2</sup> of private plot. This new development is located in La Colonia de Torrelodones, in the northwest area of Madrid and in a protected area of the regional park of the middle course of the Guadarrama, specifically in the urbanisation Los Jarales, 4 km from the centre of Galapagar. Very well communicated by bus to any point of interest, shopping areas, schools, universities and train station. The community is situated on a plot of 20.742 m<sup>2</sup> consolidated with various species of trees. The development will feature bright three and four-bedroom homes, surrounded by a very natural environment and equipped with maximum energy efficiency and sustainability. There are various types of homes, all with different prices, depending on m<sup>2</sup>, orientation, location within the development, etc. The residential complex offers communal areas for the whole family, in an unbeatable enclave for its vegetation, with large natural garden areas and communal swimming pool. The building work has begun, call us and reserve yours. Can you imagine living here?

## **FEATURES**

Surface 1,172 m<sup>2</sup> / 2,215 m<sup>2</sup> terrace 6 Rooms 6 Toilets

- ✓ Views
- Security
- Heating
- ✓ Has parking
- ✓ Boxroom
- ✓ AACC
- ✓ Terrace
- Backyard
- ✓ Pool

Price 1,575,000 €