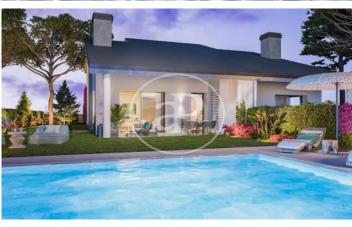

## New development for sale Parquelagos.

Private and gated community with communal gardens and swimming pools, comprising 28 semi-detached villas, all with more than 169 m<sup>2</sup> + 500 m<sup>2</sup> of private plot. One of them, a detached villa of more than 350 m<sup>2</sup> and 2.000 m<sup>2</sup> of private plot. This new development is located in La Colonia de Torrelodones, in the northwest area of Madrid and in a protected area of the regional park of the middle course of the Guadarrama, specifically in the urbanisation Los Jarales, 4 km from the centre of Galapagar. Very well communicated by bus to any point of interest, shopping areas, schools, universities and train station. The community is situated on a plot of 20.742 m<sup>2</sup> consolidated with various species of trees. The development will feature bright three and four-bedroom homes, surrounded by a very natural environment and equipped with maximum energy efficiency and sustainability. There are various types of homes, all with different prices, depending on m<sup>2</sup>, orientation, location within the development, etc. The residential complex offers communal areas for the whole family, in an unbeatable enclave for its vegetation, with large natural garden areas and communal swimming pool. The building work has begun, call us and reserve yours. Can you imagine living here?