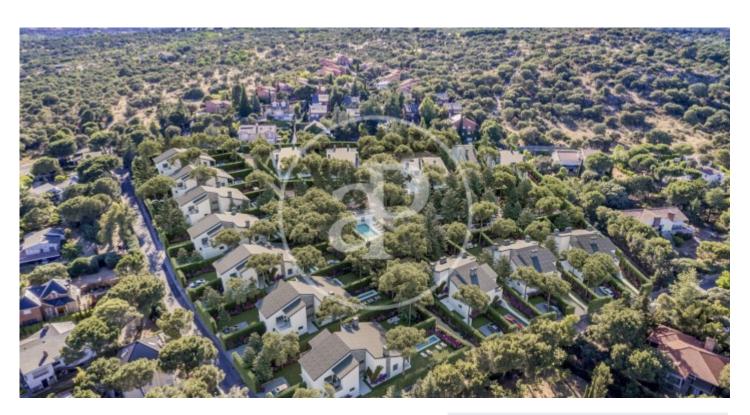

## New development for sale Parquelagos.

Private and gated community with communal gardens and swimming pools, comprising 28 semi-detached villas, all with more than 169 m<sup>2</sup> + 500 m<sup>2</sup> of private plot. One of them, a detached villa of more than 350 m<sup>2</sup> and 2.000 m<sup>2</sup> of private plot. This new development is located in La Colonia de Torrelodones, in the northwest area of Madrid and in a protected area of the regional park of the middle course of the Guadarrama, specifically in the urbanisation Los Jarales, 4 km from the centre of Galapagar. Very well communicated by bus to any point of interest, shopping areas, schools, universities and train station. The community is situated on a plot of 20.742 m<sup>2</sup> consolidated with various species of trees. The development will feature bright three and four-bedroom homes, surrounded by a very natural environment and equipped with maximum energy efficiency and sustainability. There are various types of homes, all with different prices, depending on m<sup>2</sup>, orientation, location within the development, etc. The residential complex offers communal areas for the whole family, in an unbeatable enclave for its vegetation, with large natural garden areas and communal swimming pool. The building work has begun, call us and reserve yours. Can you imagine living here?