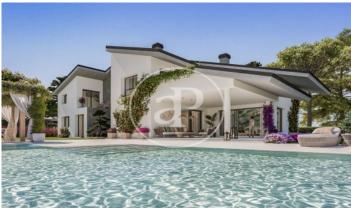

## New development for sale Parquelagos.

Private and gated community with communal gardens and swimming pools, comprising 28 semi-detached villas, all with more than 169 m<sup>2</sup> + 500 m<sup>2</sup> of private plot. One of them, a detached villa of more than 350 m<sup>2</sup> and 2.000 m<sup>2</sup> of private plot. This new development is located in La Colonia de Torrelodones, in the northwest area of Madrid and in a protected area of the regional park of the middle course of the Guadarrama, specifically in the urbanisation Los Jarales, 4 km from the centre of Galapagar. Very well communicated by bus to any point of interest, shopping areas, schools, universities and train station. The community is situated on a plot of 20.742 m<sup>2</sup> consolidated with various species of trees. The development will feature bright three and four-bedroom homes, surrounded by a very natural environment and equipped with maximum energy efficiency and sustainability. There are various types of homes, all with different prices, depending on m<sup>2</sup>, orientation, location within the development, etc. The residential complex offers communal areas for the whole family, in an unbeatable enclave for its vegetation, with large natural garden areas and communal swimming pool. The building work has begun, call us and reserve yours. Can you imagine living here?

## **FEATURES**

Surface 246 m<sup>2</sup> / 512 m<sup>2</sup> terrace 3 Rooms 3 Toilets

- ✓ Views
- Security
- ✓ Heating
- Has parking
- ✓ Boxroom
- ✓ AACC
- Terrace
- Backyard
- ✓ Pool

Price 715,000 €

(Parquelagos - Puente Nuevo)