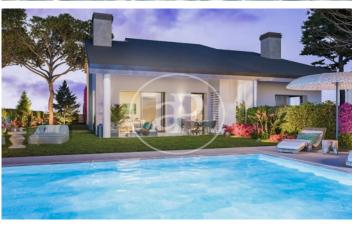

## New development for sale Parquelagos.

Private and gated community with communal gardens and swimming pools, comprising 28 semi-detached villas, all with more than 169 m<sup>2</sup> + 500 m<sup>2</sup> of private plot. One of them, a detached villa of more than 350 m<sup>2</sup> and 2.000 m<sup>2</sup> of private plot. This new development is located in La Colonia de Torrelodones, in the northwest area of Madrid and in a protected area of the regional park of the middle course of the Guadarrama, specifically in the urbanisation Los Jarales, 4 km from the centre of Galapagar. Very well communicated by bus to any point of interest, shopping areas, schools, universities and train station. The community is situated on a plot of 20.742 m<sup>2</sup> consolidated with various species of trees. The development will feature bright three and four-bedroom homes, surrounded by a very natural environment and equipped with maximum energy efficiency and sustainability. There are various types of homes, all with different prices, depending on m<sup>2</sup>, orientation, location within the development, etc. The residential complex offers communal areas for the whole family, in an unbeatable enclave for its vegetation, with large natural garden areas and communal swimming pool. The building work has begun, call us and reserve yours. Can you imagine living here?

## **FEATURES**

Surface 246 m<sup>2</sup> / 512 m<sup>2</sup> terrace 3 Rooms 3 Toilets

- ✓ Views
- Security
- ✓ Heating
- Has parking
- ✓ Boxroom
- ✓ AACC
- Terrace
- Backyard
- ✓ Pool

Price 715,000 €

(Parquelagos - Puente Nuevo)