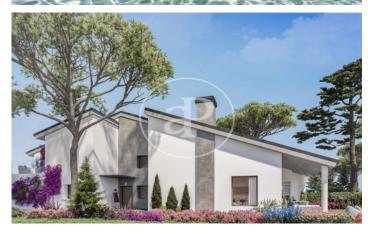

## New development for sale Parquelagos.

Private and gated community with communal gardens and swimming pools, comprising 28 semi-detached villas, all with more than 169 m<sup>2</sup> + 500 m<sup>2</sup> of private plot. One of them, a detached villa of more than 350 m<sup>2</sup> and 2.000 m<sup>2</sup> of private plot. This new development is located in La Colonia de Torrelodones, in the northwest area of Madrid and in a protected area of the regional park of the middle course of the Guadarrama, specifically in the urbanisation Los Jarales, 4 km from the centre of Galapagar. Very well communicated by bus to any point of interest, shopping areas, schools, universities and train station. The community is situated on a plot of 20.742 m<sup>2</sup> consolidated with various species of trees. The development will feature bright three and four-bedroom homes, surrounded by a very natural environment and equipped with maximum energy efficiency and sustainability. There are various types of homes, all with different prices, depending on m<sup>2</sup>, orientation, location within the development, etc. The residential complex offers communal areas for the whole family, in an unbeatable enclave for its vegetation, with large natural garden areas and communal swimming pool. The building work has begun, call us and reserve yours. Can you imagine living here?

## **FEATURES**

Surface 246 m<sup>2</sup> / 512 m<sup>2</sup> terrace 3 Rooms 3 Toilets

- ✓ Views
- Security
- ✓ Heating
- Has parking
- ✓ Boxroom
- ✓ AACC
- Terrace
- Backyard
- ✓ Pool

Price 715,000 €

(Parquelagos - Puente Nuevo)