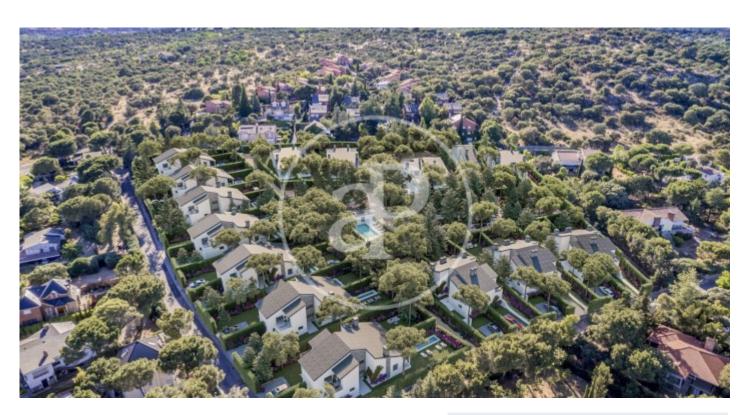

## New development for sale Parquelagos.

Private and gated community with communal gardens and swimming pools, comprising 28 semi-detached villas, all with more than 169 m<sup>2</sup> + 500 m<sup>2</sup> of private plot. One of them, a detached villa of more than 350 m<sup>2</sup> and 2.000 m<sup>2</sup> of private plot. This new development is located in La Colonia de Torrelodones, in the northwest area of Madrid and in a protected area of the regional park of the middle course of the Guadarrama, specifically in the urbanisation Los Jarales, 4 km from the centre of Galapagar. Very well communicated by bus to any point of interest, shopping areas, schools, universities and train station. The community is situated on a plot of 20.742 m<sup>2</sup> consolidated with various species of trees. The development will feature bright three and four-bedroom homes, surrounded by a very natural environment and equipped with maximum energy efficiency and sustainability. There are various types of homes, all with different prices, depending on m<sup>2</sup>, orientation, location within the development, etc. The residential complex offers communal areas for the whole family, in an unbeatable enclave for its vegetation, with large natural garden areas and communal swimming pool. The building work has begun, call us and reserve yours. Can you imagine living here?

Galapagar / Parquelagos - Puente Nuevo Unit pr 24 Completion Q2 2025