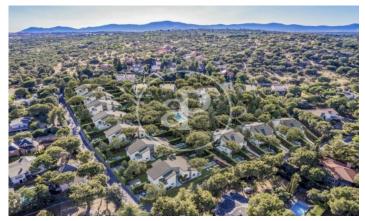

## New development for sale Parquelagos.

Private and gated community with communal gardens and swimming pools, comprising 28 semi-detached villas, all with more than 169 m<sup>2</sup> + 500 m<sup>2</sup> of private plot. One of them, a detached villa of more than 350 m<sup>2</sup> and 2.000 m<sup>2</sup> of private plot. This new development is located in La Colonia de Torrelodones, in the northwest area of Madrid and in a protected area of the regional park of the middle course of the Guadarrama, specifically in the urbanisation Los Jarales, 4 km from the centre of Galapagar. Very well communicated by bus to any point of interest, shopping areas, schools, universities and train station. The community is situated on a plot of 20.742 m<sup>2</sup> consolidated with various species of trees. The development will feature bright three and four-bedroom homes, surrounded by a very natural environment and equipped with maximum energy efficiency and sustainability. There are various types of homes, all with different prices, depending on m<sup>2</sup>, orientation, location within the development, etc. The residential complex offers communal areas for the whole family, in an unbeatable enclave for its vegetation, with large natural garden areas and communal swimming pool. The building work has begun, call us and reserve yours. Can you imagine living here?

Galapagar / Parquelagos - Puente Nuevo Unit pr 24 Completion Q2 2025