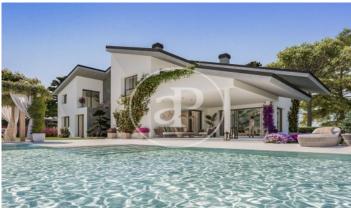

## New development for sale Parquelagos.

Private and gated community with communal gardens and swimming pools, comprising 28 semi-detached villas, all with more than 169 m<sup>2</sup> + 500 m<sup>2</sup> of private plot. One of them, a detached villa of more than 350 m<sup>2</sup> and 2.000 m<sup>2</sup> of private plot. This new development is located in La Colonia de Torrelodones, in the northwest area of Madrid and in a protected area of the regional park of the middle course of the Guadarrama, specifically in the urbanisation Los Jarales, 4 km from the centre of Galapagar. Very well communicated by bus to any point of interest, shopping areas, schools, universities and train station. The community is situated on a plot of 20.742 m<sup>2</sup> consolidated with various species of trees. The development will feature bright three and four-bedroom homes, surrounded by a very natural environment and equipped with maximum energy efficiency and sustainability. There are various types of homes, all with different prices, depending on m<sup>2</sup>, orientation, location within the development, etc. The residential complex offers communal areas for the whole family, in an unbeatable enclave for its vegetation, with large natural garden areas and communal swimming pool. The building work has begun, call us and reserve yours. Can you imagine living here?

## **FEATURES**

Surface 244 m<sup>2</sup> / 535 m<sup>2</sup> terrace 4 Rooms 3 Toilets

- ✓ Views
- Security
- ✓ Heating
- Has parking
- ✓ Boxroom
- ✓ AACC
- Terrace
- Backyard
- ✓ Pool

Price 725,000 €

(Parquelagos - Puente Nuevo)