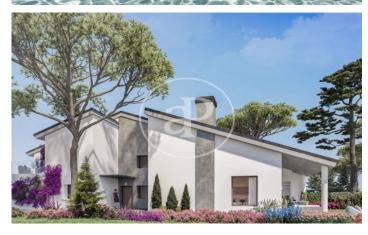

## New development for sale Parquelagos.

Private and gated community with communal gardens and swimming pools, comprising 28 semi-detached villas, all with more than 169 m<sup>2</sup> + 500 m<sup>2</sup> of private plot. One of them, a detached villa of more than 350 m<sup>2</sup> and 2.000 m<sup>2</sup> of private plot. This new development is located in La Colonia de Torrelodones, in the northwest area of Madrid and in a protected area of the regional park of the middle course of the Guadarrama, specifically in the urbanisation Los Jarales, 4 km from the centre of Galapagar. Very well communicated by bus to any point of interest, shopping areas, schools, universities and train station. The community is situated on a plot of 20.742 m<sup>2</sup> consolidated with various species of trees. The development will feature bright three and four-bedroom homes, surrounded by a very natural environment and equipped with maximum energy efficiency and sustainability. There are various types of homes, all with different prices, depending on m<sup>2</sup>, orientation, location within the development, etc. The residential complex offers communal areas for the whole family, in an unbeatable enclave for its vegetation, with large natural garden areas and communal swimming pool. The building work has begun, call us and reserve yours. Can you imagine living here?

## **FEATURES**

Surface 244 m<sup>2</sup> / 535 m<sup>2</sup> terrace 4 Rooms 3 Toilets

- ✓ Views
- Security
- ✓ Heating
- Has parking
- ✓ Boxroom
- ✓ AACC
- Terrace
- Backyard
- ✓ Pool

Price 725,000 €

(Parquelagos - Puente Nuevo)