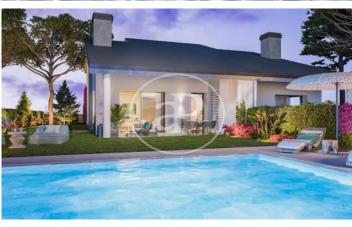

## New development for sale Parquelagos.

Private and gated community with communal gardens and swimming pools, comprising 28 semi-detached villas, all with more than 169 m<sup>2</sup> + 500 m<sup>2</sup> of private plot. One of them, a detached villa of more than 350 m<sup>2</sup> and 2.000 m<sup>2</sup> of private plot. This new development is located in La Colonia de Torrelodones, in the northwest area of Madrid and in a protected area of the regional park of the middle course of the Guadarrama, specifically in the urbanisation Los Jarales, 4 km from the centre of Galapagar. Very well communicated by bus to any point of interest, shopping areas, schools, universities and train station. The community is situated on a plot of 20.742 m<sup>2</sup> consolidated with various species of trees. The development will feature bright three and four-bedroom homes, surrounded by a very natural environment and equipped with maximum energy efficiency and sustainability. There are various types of homes, all with different prices, depending on m<sup>2</sup>, orientation, location within the development, etc. The residential complex offers communal areas for the whole family, in an unbeatable enclave for its vegetation, with large natural garden areas and communal swimming pool. The building work has begun, call us and reserve yours. Can you imagine living here?

## **FEATURES**

Surface 244 m<sup>2</sup> / 535 m<sup>2</sup> terrace 4 Rooms 3 Toilets

- ✓ Views
- Security
- ✓ Heating
- Has parking
- ✓ Boxroom
- ✓ AACC
- Terrace
- Backyard
- ✓ Pool

Price 725,000 €

(Parquelagos - Puente Nuevo)