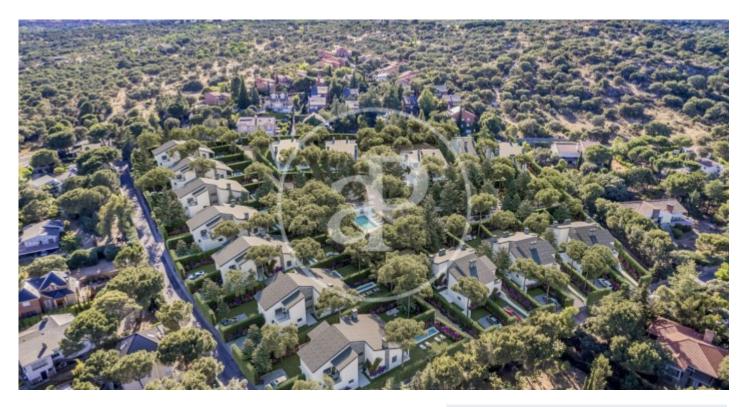

## New development for sale Parquelagos.

Private and gated community with communal gardens and swimming pools, comprising 28 semi-detached villas, all with more than 169 m<sup>2</sup> + 500 m<sup>2</sup> of private plot. One of them, a detached villa of more than 350 m<sup>2</sup> and 2.000 m<sup>2</sup> of private plot. This new development is located in La Colonia de Torrelodones, in the northwest area of Madrid and in a protected area of the regional park of the middle course of the Guadarrama, specifically in the urbanisation Los Jarales, 4 km from the centre of Galapagar. Very well communicated by bus to any point of interest, shopping areas, schools, universities and train station. The community is situated on a plot of 20.742 m<sup>2</sup> consolidated with various species of trees. The development will feature bright three and four-bedroom homes, surrounded by a very natural environment and equipped with maximum energy efficiency and sustainability. There are various types of homes, all with different prices, depending on m<sup>2</sup>, orientation, location within the development, etc. The residential complex offers communal areas for the whole family, in an unbeatable enclave for its vegetation, with large natural garden areas and communal swimming pool. The building work has begun, call us and reserve yours. Can you imagine living here?