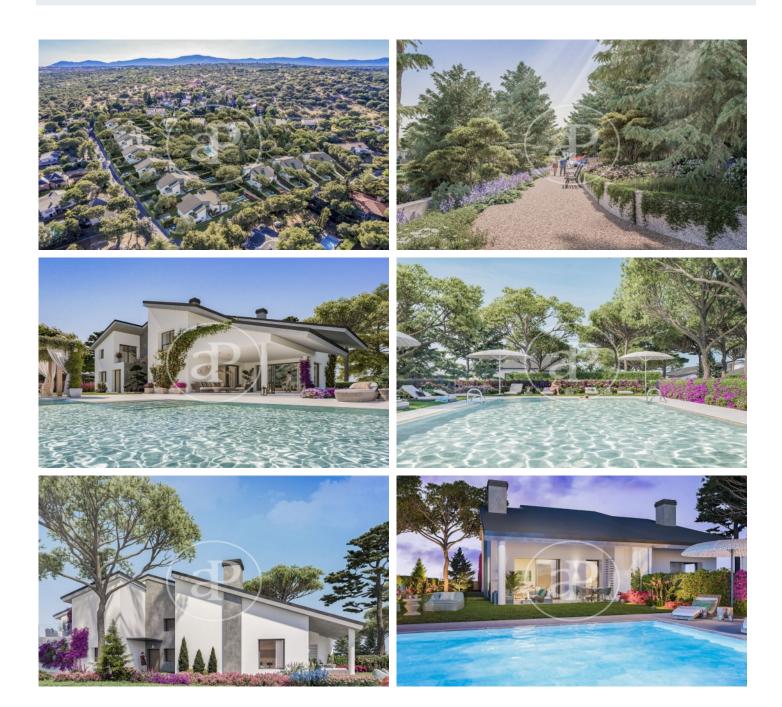

## New development for sale Parquelagos.

Private and gated community with communal gardens and swimming pools, comprising 28 semi-detached villas, all with more than 169 m<sup>2</sup> + 500 m<sup>2</sup> of private plot. One of them, a detached villa of more than 350 m<sup>2</sup> and 2.000 m<sup>2</sup> of private plot. This new development is located in La Colonia de Torrelodones, in the northwest area of Madrid and in a protected area of the regional park of the middle course of the Guadarrama, specifically in the urbanisation Los Jarales, 4 km from the centre of Galapagar. Very well communicated by bus to any point of interest, shopping areas, schools, universities and train station. The community is situated on a plot of 20.742 m<sup>2</sup> consolidated with various species of trees. The development will feature bright three and four-bedroom homes, surrounded by a very natural environment and equipped with maximum energy efficiency and sustainability. There are various types of homes, all with different prices, depending on m<sup>2</sup>, orientation, location within the development, etc. The residential complex offers communal areas for the whole family, in an unbeatable enclave for its vegetation, with large natural garden areas and communal swimming pool. The building work has begun, call us and reserve yours. Can you imagine living here?

## (Parquelagos - Puente Nuevo)

Ref: ONM2311001

The information about any property is not binding to any offer or contract. Any verbal or written declaration made by aProperties with regards to the value or condition of the property should not be considered accurate or factual. The pictures make reference to some parts of the property at the times that they were taken. The areas, dimensions and distances that are given are approximate and should be checked by the client. The images are computer generated and are just an approximate indication of the real appearance of the property; these may change at any time. The information with regards to the property may also change at any time.