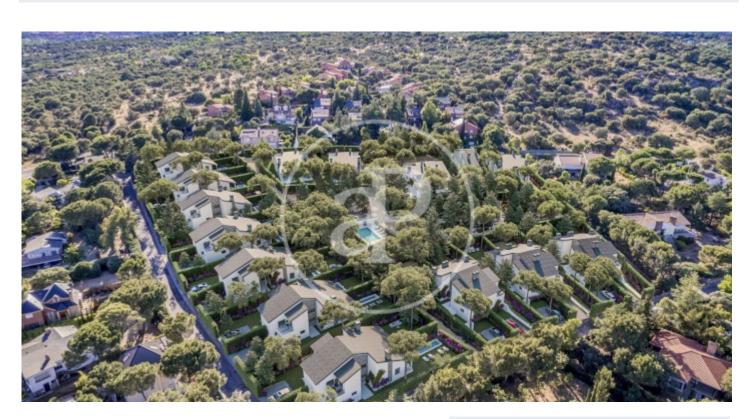

## New development for sale Parquelagos.

Private and gated community with communal gardens and swimming pools, comprising 28 semi-detached villas, all with more than 169 m<sup>2</sup> + 500 m<sup>2</sup> of private plot. One of them, a detached villa of more than 350 m<sup>2</sup> and 2.000 m<sup>2</sup> of private plot. This new development is located in La Colonia de Torrelodones, in the northwest area of Madrid and in a protected area of the regional park of the middle course of the Guadarrama, specifically in the urbanisation Los Jarales, 4 km from the centre of Galapagar. Very well communicated by bus to any point of interest, shopping areas, schools, universities and train station. The community is situated on a plot of 20.742 m<sup>2</sup> consolidated with various species of trees. The development will feature bright three and four-bedroom homes, surrounded by a very natural environment and equipped with maximum energy efficiency and sustainability. There are various types of homes, all with different prices, depending on m<sup>2</sup>, orientation, location within the development, etc. The residential complex offers communal areas for the whole family, in an unbeatable enclave for its vegetation, with large natural garden areas and communal swimming pool. The building work has begun, call us and reserve yours. Can you imagine living here?

Galapagar / Parquelagos - Puente Nuevo Unit pr 16 Completion Q2 2025