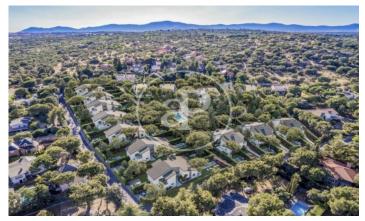

## New development for sale Parquelagos.

Private and gated community with communal gardens and swimming pools, comprising 28 semi-detached villas, all with more than 169 m<sup>2</sup> + 500 m<sup>2</sup> of private plot. One of them, a detached villa of more than 350 m<sup>2</sup> and 2.000 m<sup>2</sup> of private plot. This new development is located in La Colonia de Torrelodones, in the northwest area of Madrid and in a protected area of the regional park of the middle course of the Guadarrama, specifically in the urbanisation Los Jarales, 4 km from the centre of Galapagar. Very well communicated by bus to any point of interest, shopping areas, schools, universities and train station. The community is situated on a plot of 20.742 m<sup>2</sup> consolidated with various species of trees. The development will feature bright three and four-bedroom homes, surrounded by a very natural environment and equipped with maximum energy efficiency and sustainability. There are various types of homes, all with different prices, depending on m<sup>2</sup>, orientation, location within the development, etc. The residential complex offers communal areas for the whole family, in an unbeatable enclave for its vegetation, with large natural garden areas and communal swimming pool. The building work has begun, call us and reserve yours. Can you imagine living here?