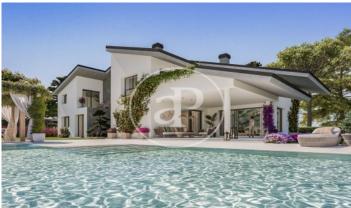

## New development for sale Parquelagos.

Private and gated community with communal gardens and swimming pools, comprising 28 semi-detached villas, all with more than 169 m<sup>2</sup> + 500 m<sup>2</sup> of private plot. One of them, a detached villa of more than 350 m<sup>2</sup> and 2.000 m<sup>2</sup> of private plot. This new development is located in La Colonia de Torrelodones, in the northwest area of Madrid and in a protected area of the regional park of the middle course of the Guadarrama, specifically in the urbanisation Los Jarales, 4 km from the centre of Galapagar. Very well communicated by bus to any point of interest, shopping areas, schools, universities and train station. The community is situated on a plot of 20.742 m<sup>2</sup> consolidated with various species of trees. The development will feature bright three and four-bedroom homes, surrounded by a very natural environment and equipped with maximum energy efficiency and sustainability. There are various types of homes, all with different prices, depending on m<sup>2</sup>, orientation, location within the development, etc. The residential complex offers communal areas for the whole family, in an unbeatable enclave for its vegetation, with large natural garden areas and communal swimming pool. The building work has begun, call us and reserve yours. Can you imagine living here?

## **FEATURES**

Surface 267 m<sup>2</sup> / 521 m<sup>2</sup> terrace 4 Rooms 3 Toilets

- ✓ Views
- Security
- Heating
- Has parking
- ✓ Boxroom
- ✓ AACC
- Terrace
- Backyard
- ✓ Pool

Price 699,000 €

(Parquelagos - Puente Nuevo)