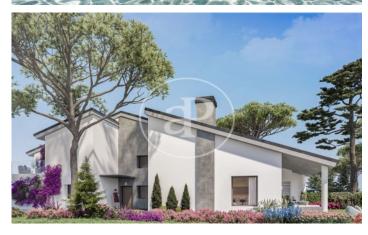

## New development for sale Parquelagos.

Private and gated community with communal gardens and swimming pools, comprising 28 semi-detached villas, all with more than 169 m<sup>2</sup> + 500 m<sup>2</sup> of private plot. One of them, a detached villa of more than 350 m<sup>2</sup> and 2.000 m<sup>2</sup> of private plot. This new development is located in La Colonia de Torrelodones, in the northwest area of Madrid and in a protected area of the regional park of the middle course of the Guadarrama, specifically in the urbanisation Los Jarales, 4 km from the centre of Galapagar. Very well communicated by bus to any point of interest, shopping areas, schools, universities and train station. The community is situated on a plot of 20.742 m<sup>2</sup> consolidated with various species of trees. The development will feature bright three and four-bedroom homes, surrounded by a very natural environment and equipped with maximum energy efficiency and sustainability. There are various types of homes, all with different prices, depending on m<sup>2</sup>, orientation, location within the development, etc. The residential complex offers communal areas for the whole family, in an unbeatable enclave for its vegetation, with large natural garden areas and communal swimming pool. The building work has begun, call us and reserve yours. Can you imagine living here?

## **FEATURES**

Surface 267 m<sup>2</sup> / 521 m<sup>2</sup> terrace 4 Rooms 3 Toilets

- ✓ Views
- Security
- Heating
- Has parking
- ✓ Boxroom
- ✓ AACC
- Terrace
- Backyard
- ✓ Pool

Price 699,000 €

(Parquelagos - Puente Nuevo)