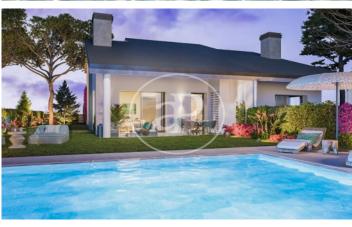

## New development for sale Parquelagos.

Private and gated community with communal gardens and swimming pools, comprising 28 semi-detached villas, all with more than 169 m<sup>2</sup> + 500 m<sup>2</sup> of private plot. One of them, a detached villa of more than 350 m<sup>2</sup> and 2.000 m<sup>2</sup> of private plot. This new development is located in La Colonia de Torrelodones, in the northwest area of Madrid and in a protected area of the regional park of the middle course of the Guadarrama, specifically in the urbanisation Los Jarales, 4 km from the centre of Galapagar. Very well communicated by bus to any point of interest, shopping areas, schools, universities and train station. The community is situated on a plot of 20.742 m<sup>2</sup> consolidated with various species of trees. The development will feature bright three and four-bedroom homes, surrounded by a very natural environment and equipped with maximum energy efficiency and sustainability. There are various types of homes, all with different prices, depending on m<sup>2</sup>, orientation, location within the development, etc. The residential complex offers communal areas for the whole family, in an unbeatable enclave for its vegetation, with large natural garden areas and communal swimming pool. The building work has begun, call us and reserve yours. Can you imagine living here?

## **FEATURES**

Surface 267 m<sup>2</sup> / 521 m<sup>2</sup> terrace 4 Rooms 3 Toilets

- ✓ Views
- Security
- Heating
- Has parking
- ✓ Boxroom
- ✓ AACC
- Terrace
- Backyard
- ✓ Pool

Price 699,000 €

(Parquelagos - Puente Nuevo)