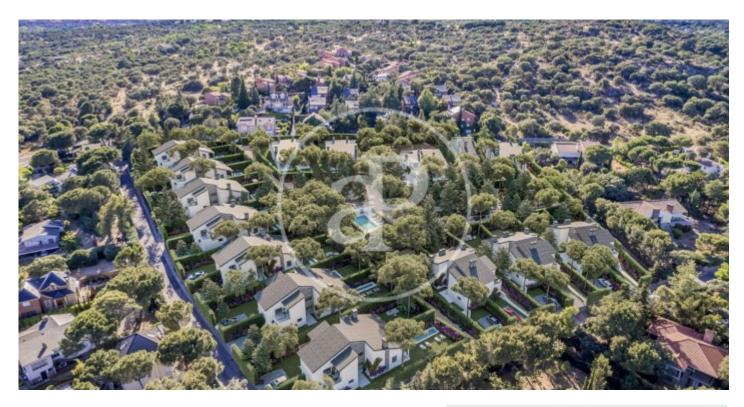

## New development for sale Parquelagos.

Private and gated community with communal gardens and swimming pools, comprising 28 semi-detached villas, all with more than 169 m<sup>2</sup> + 500 m<sup>2</sup> of private plot. One of them, a detached villa of more than 350 m<sup>2</sup> and 2.000 m<sup>2</sup> of private plot. This new development is located in La Colonia de Torrelodones, in the northwest area of Madrid and in a protected area of the regional park of the middle course of the Guadarrama, specifically in the urbanisation Los Jarales, 4 km from the centre of Galapagar. Very well communicated by bus to any point of interest, shopping areas, schools, universities and train station. The community is situated on a plot of 20.742 m<sup>2</sup> consolidated with various species of trees. The development will feature bright three and four-bedroom homes, surrounded by a very natural environment and equipped with maximum energy efficiency and sustainability. There are various types of homes, all with different prices, depending on m<sup>2</sup>, orientation, location within the development, etc. The residential complex offers communal areas for the whole family, in an unbeatable enclave for its vegetation, with large natural garden areas and communal swimming pool. The building work has begun, call us and reserve yours. Can you imagine living here?