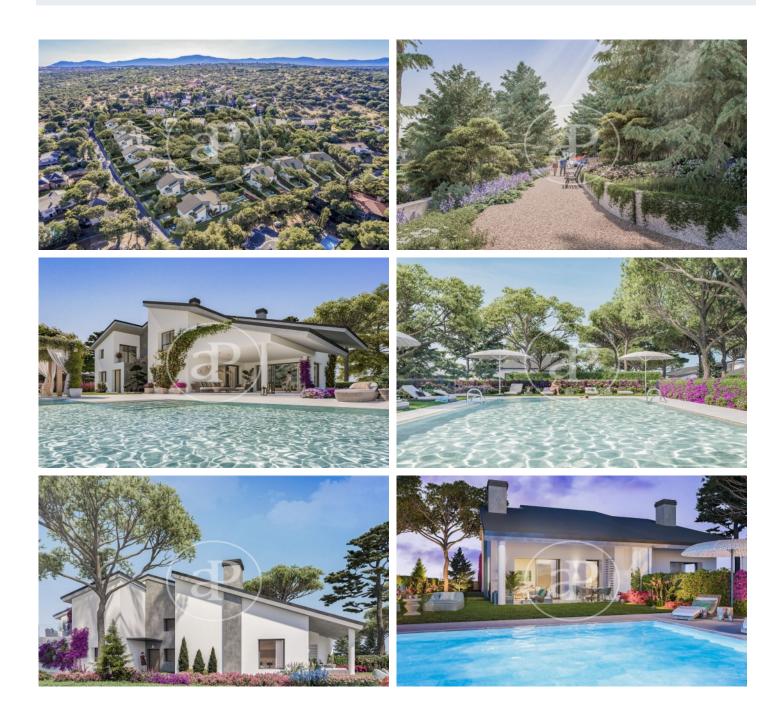

## New development for sale Parquelagos.

Private and gated community with communal gardens and swimming pools, comprising 28 semi-detached villas, all with more than 169 m<sup>2</sup> + 500 m<sup>2</sup> of private plot. One of them, a detached villa of more than 350 m<sup>2</sup> and 2.000 m<sup>2</sup> of private plot. This new development is located in La Colonia de Torrelodones, in the northwest area of Madrid and in a protected area of the regional park of the middle course of the Guadarrama, specifically in the urbanisation Los Jarales, 4 km from the centre of Galapagar. Very well communicated by bus to any point of interest, shopping areas, schools, universities and train station. The community is situated on a plot of 20.742 m<sup>2</sup> consolidated with various species of trees. The development will feature bright three and four-bedroom homes, surrounded by a very natural environment and equipped with maximum energy efficiency and sustainability. There are various types of homes, all with different prices, depending on m<sup>2</sup>, orientation, location within the development, etc. The residential complex offers communal areas for the whole family, in an unbeatable enclave for its vegetation, with large natural garden areas and communal swimming pool. The building work has begun, call us and reserve yours. Can you imagine living here?

## **FEATURES**

Surface 269 m<sup>2</sup> / 521 m<sup>2</sup> terrace 4 Rooms 3 Toilets

- 🗸 Views
- Heating
- Boxroom
- ✓ AACC
- ✓ Terrace
- Backyard
- Pool

Price 699,000 €

Security

Has parking

Calle Serrano 60 Tel: 91 800 54 65 https://www.aproperties.es