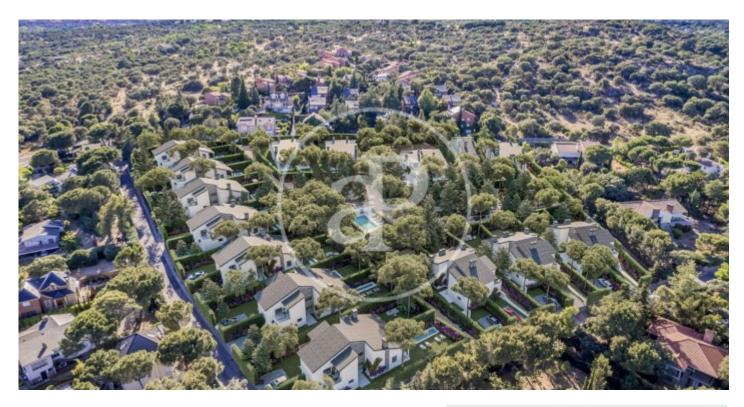

# New development for sale Parquelagos.

Private and gated community with communal gardens and swimming pools, comprising 28 semi-detached villas, all with more than 169 m<sup>2</sup> + 500 m<sup>2</sup> of private plot. One of them, a detached villa of more than 350 m<sup>2</sup> and 2.000 m<sup>2</sup> of private plot. This new development is located in La Colonia de Torrelodones, in the northwest area of Madrid and in a protected area of the regional park of the middle course of the Guadarrama, specifically in the urbanisation Los Jarales, 4 km from the centre of Galapagar. Very well communicated by bus to any point of interest, shopping areas, schools, universities and train station. The community is situated on a plot of 20.742 m<sup>2</sup> consolidated with various species of trees. The development will feature bright three and four-bedroom homes, surrounded by a very natural environment and equipped with maximum energy efficiency and sustainability. There are various types of homes, all with different prices, depending on m<sup>2</sup>, orientation, location within the development, etc. The residential complex offers communal areas for the whole family, in an unbeatable enclave for its vegetation, with large natural garden areas and communal swimming pool. The building work has begun, call us and reserve yours. Can you imagine living here?