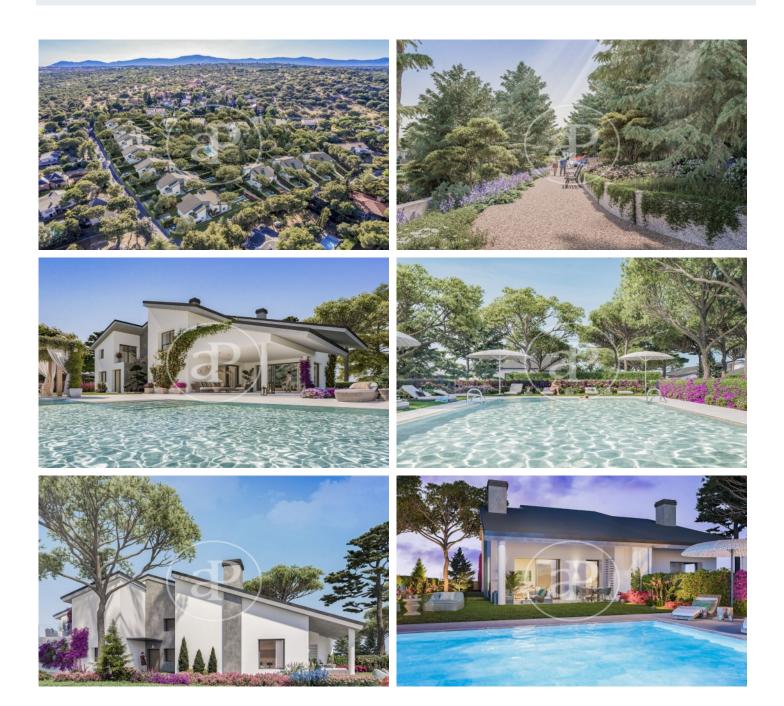

# New development for sale Parquelagos.

Private and gated community with communal gardens and swimming pools, comprising 28 semi-detached villas, all with more than 169 m<sup>2</sup> + 500 m<sup>2</sup> of private plot. One of them, a detached villa of more than 350 m<sup>2</sup> and 2.000 m<sup>2</sup> of private plot. This new development is located in La Colonia de Torrelodones, in the northwest area of Madrid and in a protected area of the regional park of the middle course of the Guadarrama, specifically in the urbanisation Los Jarales, 4 km from the centre of Galapagar. Very well communicated by bus to any point of interest, shopping areas, schools, universities and train station. The community is situated on a plot of 20.742 m<sup>2</sup> consolidated with various species of trees. The development will feature bright three and four-bedroom homes, surrounded by a very natural environment and equipped with maximum energy efficiency and sustainability. There are various types of homes, all with different prices, depending on m<sup>2</sup>, orientation, location within the development, etc. The residential complex offers communal areas for the whole family, in an unbeatable enclave for its vegetation, with large natural garden areas and communal swimming pool. The building work has begun, call us and reserve yours. Can you imagine living here?

### **FEATURES**

Surface 266 m<sup>2</sup> / 507 m<sup>2</sup> terrace 4 Rooms 3 Toilets

- 🗸 Views
- Heating
- ✓ Boxroom
- ✓ AACC
- ✓ Terrace
- Backyard
- ✓ Pool

Security

Has parking

Price 679,000 €

Calle Serrano 60 Tel: 91 800 54 65 https://www.aproperties.es